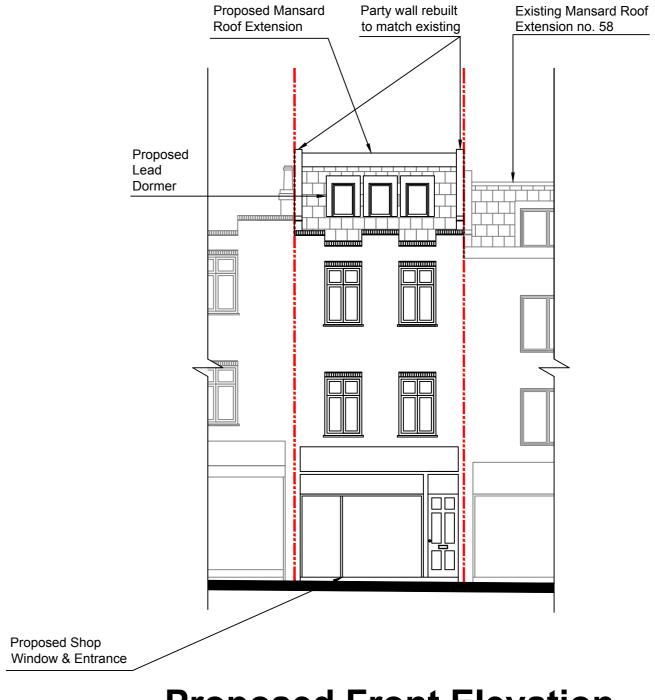

Proposed Mansard

Party wall rebuilt

**Existing Front Elevation** 

**Proposed Front Elevation** 

PROJECT:

60/60A Parkway **Camden NW1 7AH** 

**CLIENT:** 

Caspian A&M Property LTD

| Existing and Proposed Front Elevation | D |
|---------------------------------------|---|
|---------------------------------------|---|

SCALE: 1:100 @A2, 1:200 @A4

10m

011 / 14 Drawing no:

January 2022 Date: