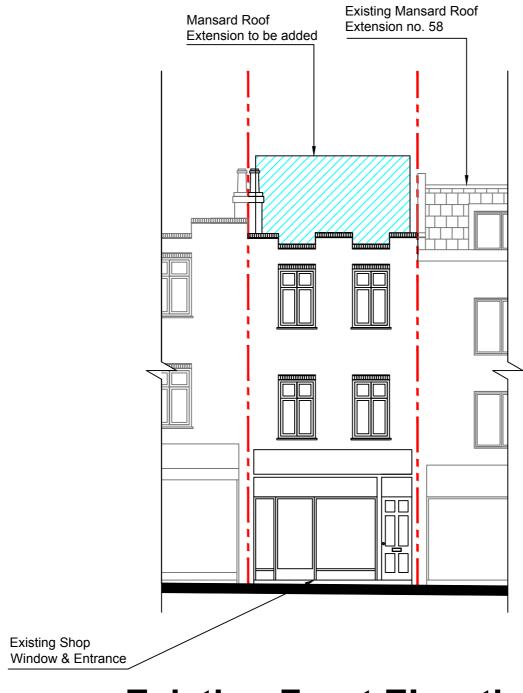

Proposed Mansard

Party wall rebuilt

**Existing Front Elevation** 

**Proposed Front Elevation** 

PROJECT:

60/60A Parkway **Camden NW1 7AH** 

**CLIENT:** 

Caspian A&M Property LTD

| Existing and Proposed Front Elevation | D |
|---------------------------------------|---|
|---------------------------------------|---|

SCALE: 1:100 @A2, 1:200 @A4

10m

011 / 14 Drawing no:

January 2022 Date: