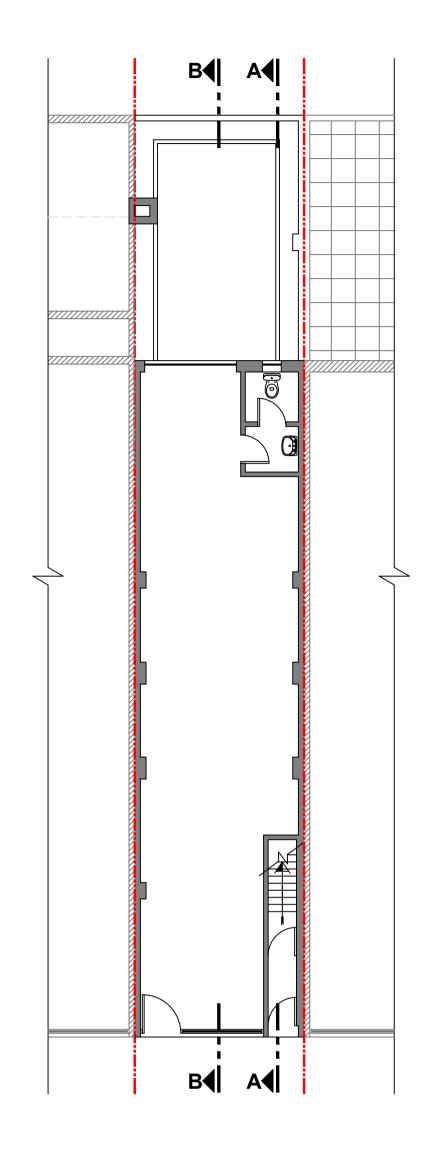

**Proposed Ground Floor** 

Proposed First Floor
1 Bedroom Flat
( Area: 37.71 m2 )

Proposed Second Floor
Self Contained Studio Flat
( Area: 21.91 m2 )

Proposed

Mansard Roof Extension

Self Contained Studio Flat
( Area: 18.22 m2 )