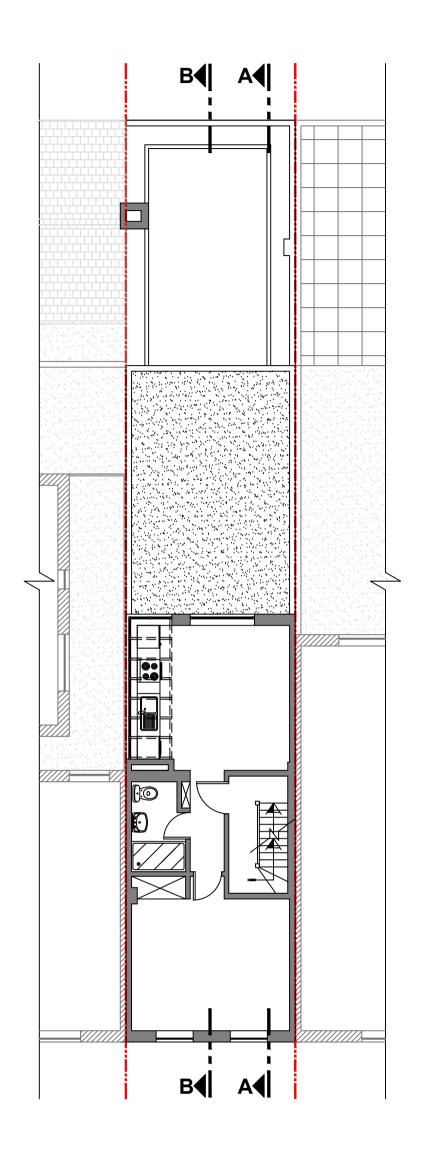

**Proposed Ground Floor** 

Proposed First Floor
1 Bedroom Flat
( Area: 37.71 m2 )

Proposed Second Floor
Self Contained Studio Flat
( Area: 21.91 m2 )

Proposed

Mansard Roof Extension

Self Contained Studio Flat
( Area: 18.22 m2 )