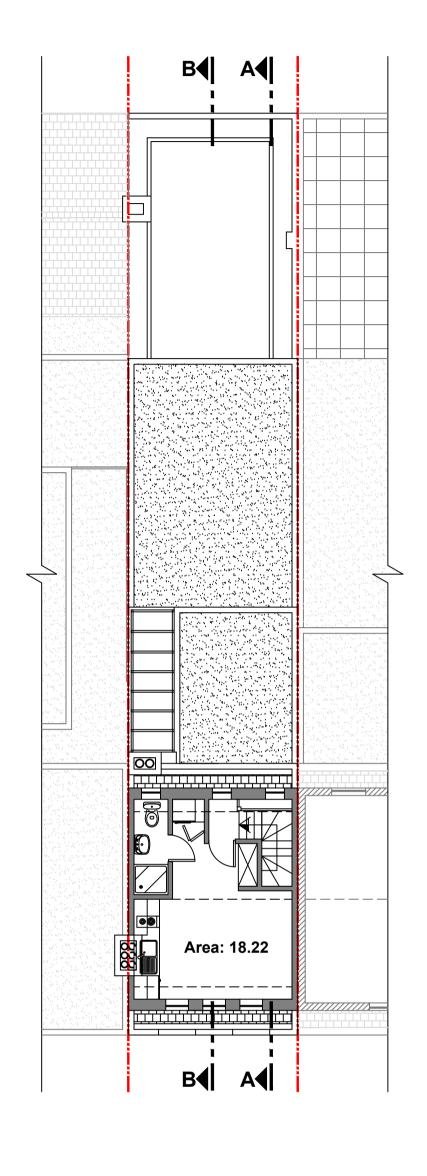

**Proposed Ground Floor** 

Proposed First Floor
1 Bedroom Flat
( Area: 37.71 m2 )

Proposed Second Floor
Self Contained Studio Flat
( Area: 21.91 m2 )

Proposed

Mansard Roof Extension

Self Contained Studio Flat
( Area: 18.22 m2 )

**20m** 

15

Proposed Mansard Roof Plan

NOTES:

All dimensions in millimeters. All dimensions and levels are to be checked on site by the main contractor prior to commencing any constructional works. Any discrepancy is to be reported back to the designer for instruction.