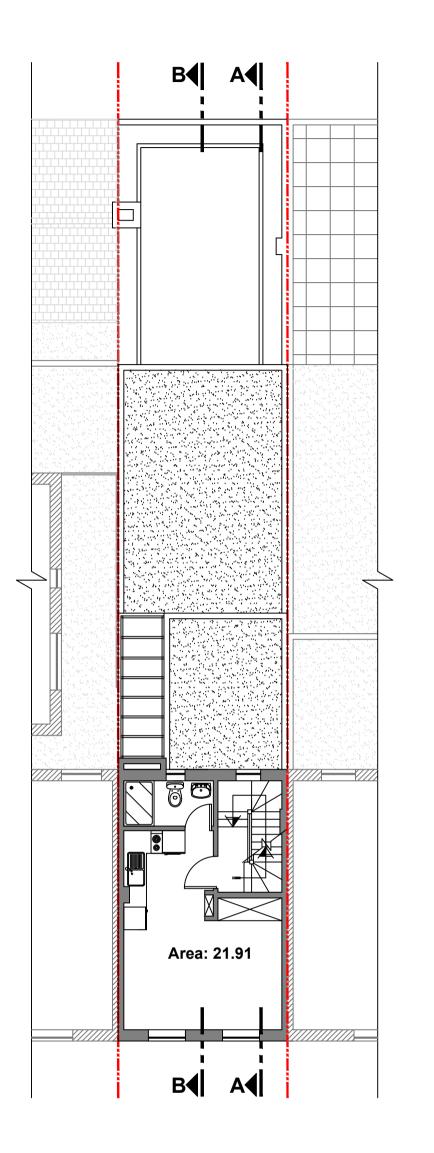

**Proposed Ground Floor** 

Proposed First Floor
1 Bedroom Flat
( Area: 37.71 m2 )

Proposed Second Floor
Self Contained Studio Flat
( Area: 21.91 m2 )

Proposed

Mansard Roof Extension

Self Contained Studio Flat
( Area: 18.22 m2 )