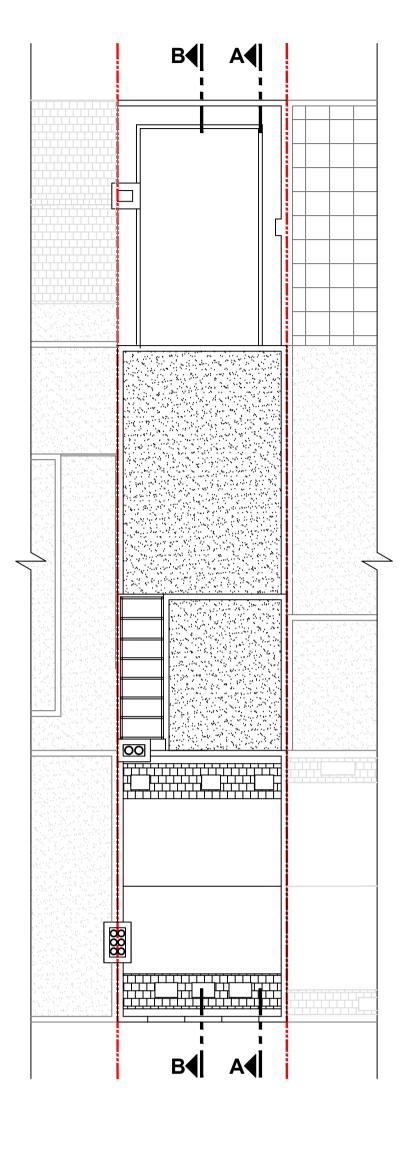

**20m** 

15

Proposed Mansard Roof Plan

NOTES:

All dimensions in millimeters. All dimensions and levels are to be checked on site by the main contractor prior to commencing any constructional works. Any discrepancy is to be reported back to the designer for instruction.