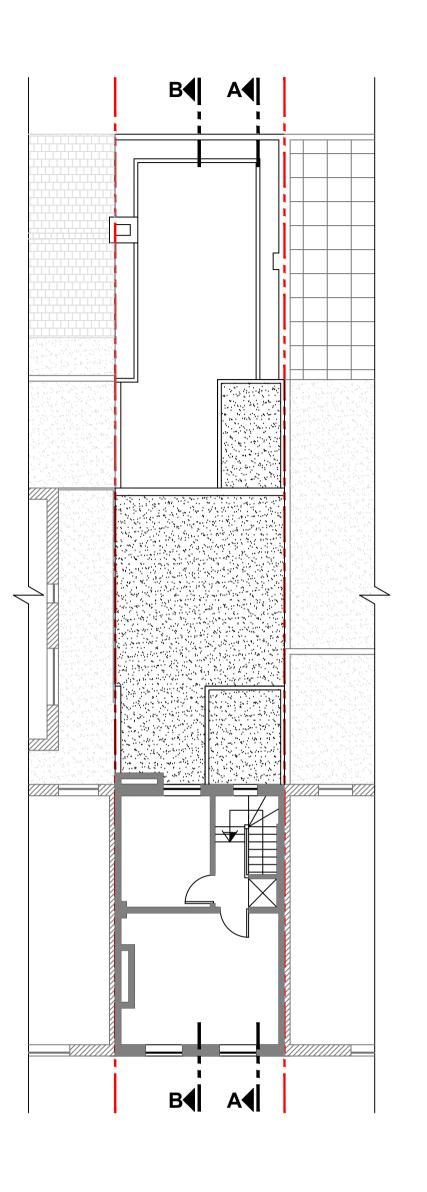

**Existing Ground Floor** 

**Existing First Floor** 

**Existing Second Floor** 

**Existing Flat Roof Plan Mansard Roof Extension** @ no. 58

**Existing Flat Roof Plan** with Mansard Roof Plan @ no. 58

**NOTES:** 

PROJECT: 60/60A Parkway Camden NW1 7AH

**CLIENT:** 

Caspian A&M Property LTD

| EXISTING FLOOR PLANS |                    |
|----------------------|--------------------|
| SCALE:               | 1.100 @Δ1 1.200@Δ3 |