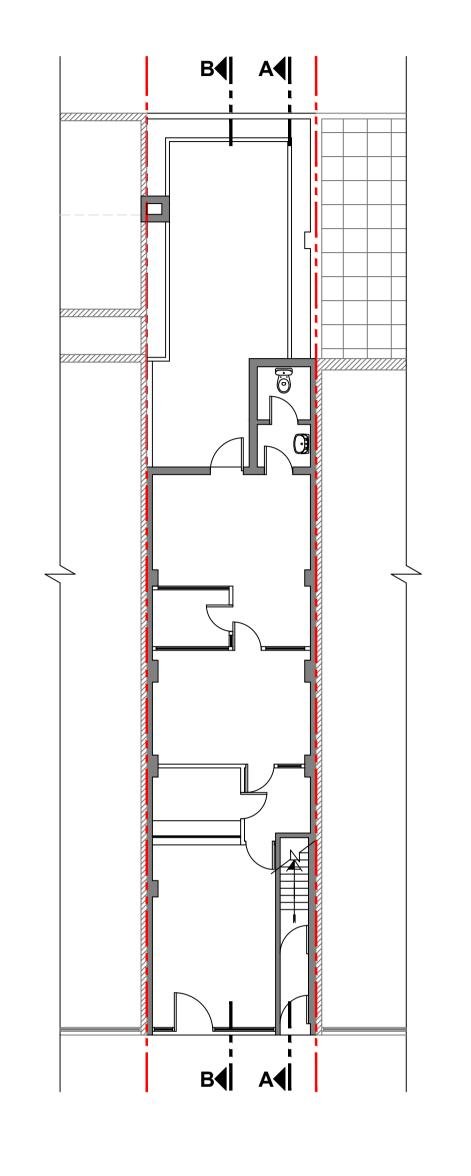

**Existing Ground Floor** 

**Existing First Floor** 

**Existing Second Floor** 

**Existing Flat Roof Plan Mansard Roof Extension** @ no. 58

**Existing Flat Roof Plan** with Mansard Roof Plan @ no. 58

**NOTES:** 

PROJECT: 60/60A Parkway Camden NW1 7AH

**CLIENT:** 

Caspian A&M Property LTD

| EXISTING FLOOR PLANS |                    |
|----------------------|--------------------|
| SCALE:               | 1.100 @Δ1 1.200@Δ3 |