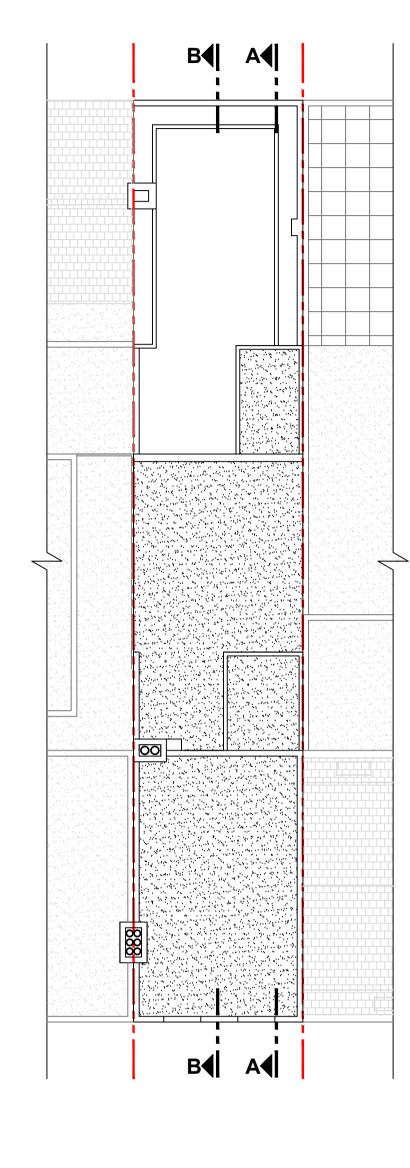

**Existing Ground Floor** 

**Existing First Floor** 

**Existing Second Floor** 

**Existing Flat Roof Plan Mansard Roof Extension** @ no. 58

**Existing Flat Roof Plan** with Mansard Roof Plan @ no. 58

**NOTES:** 

All dimensions in millimeters. All dimensions and levels are to be checked on site by the main contractor prior to commencing any constructional works. Any discrepancy is to be reported back to the designer for instruction.