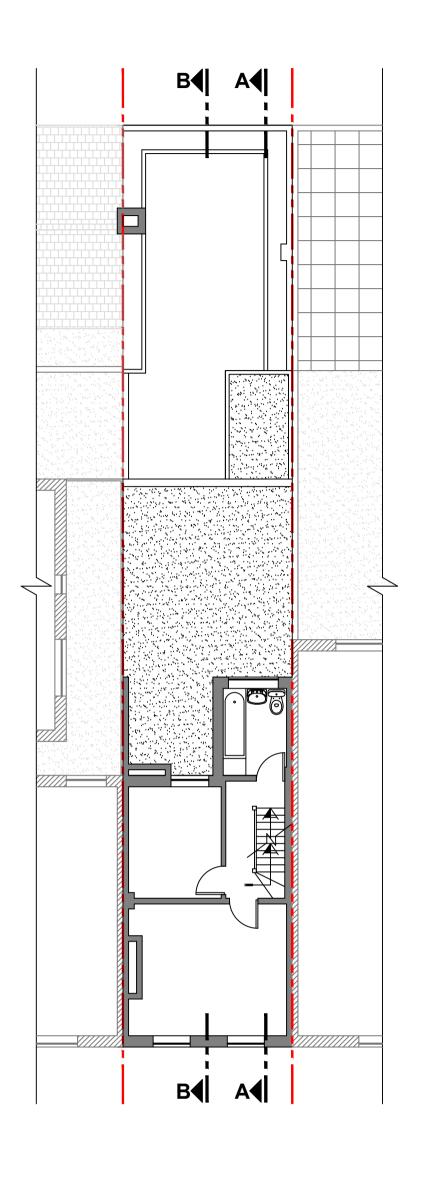

**Existing Ground Floor** 

**Existing First Floor** 

**Existing Second Floor** 

**Existing Flat Roof Plan Mansard Roof Extension** @ no. 58

**Existing Flat Roof Plan** with Mansard Roof Plan @ no. 58

**NOTES:** 

PROJECT: 60/60A Parkway Camden NW1 7AH

**CLIENT:** 

Caspian A&M Property LTD

| EXISTING FLOOR PLANS |                    |
|----------------------|--------------------|
| SCALE:               | 1.100 @Δ1 1.200@Δ3 |