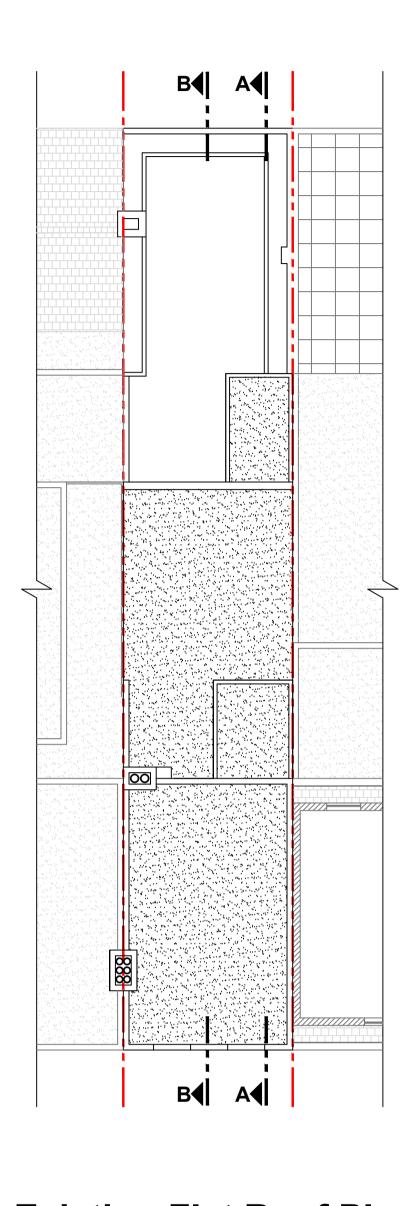

**Existing Ground Floor** 

**Existing First Floor** 

**Existing Second Floor** 

**Existing Flat Roof Plan Mansard Roof Extension** @ no. 58

**Existing Flat Roof Plan** with Mansard Roof Plan @ no. 58

**NOTES:** 

PROJECT: 60/60A Parkway Camden NW1 7AH

**CLIENT:** 

Caspian A&M Property LTD

| EXISTING FLOOR PLANS |                    |
|----------------------|--------------------|
| SCALE:               | 1.100 @Δ1 1.200@Δ3 |