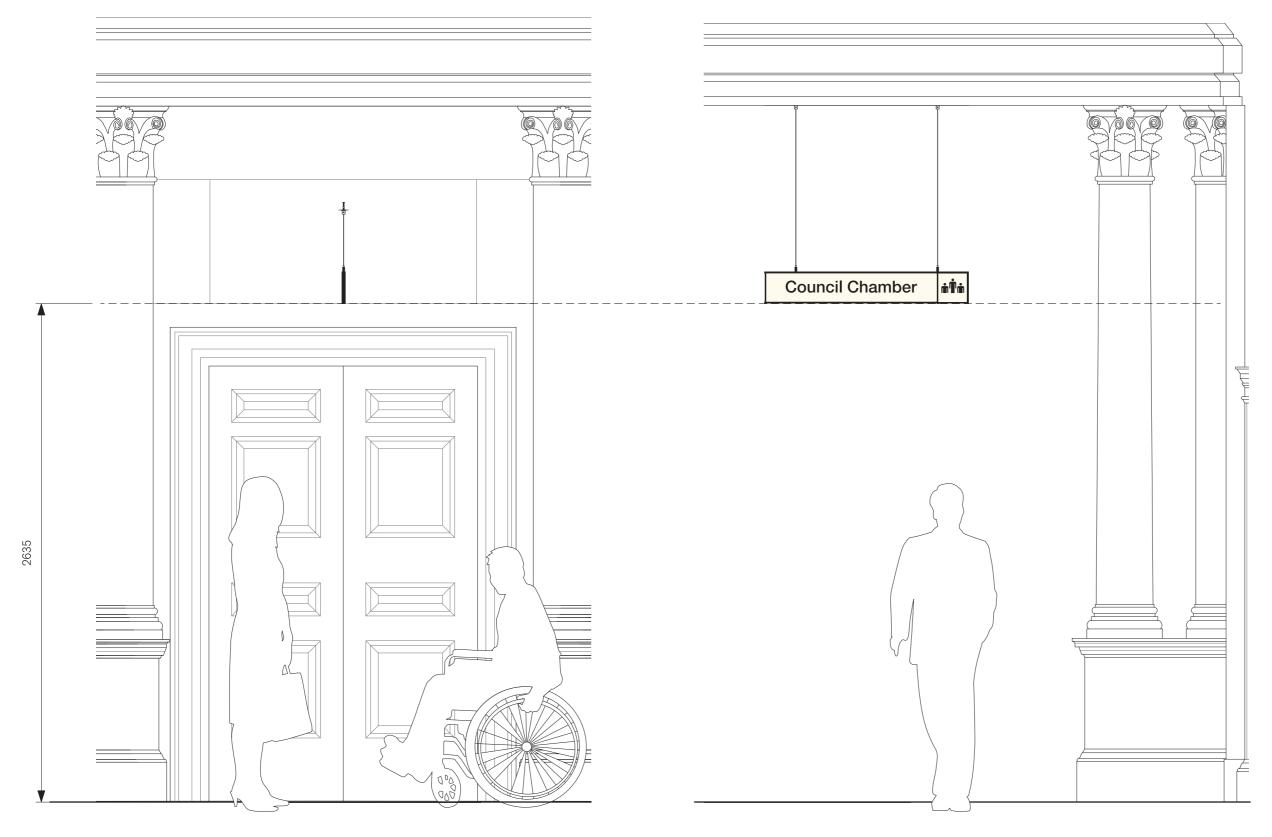

# TYPICAL APPLICATION

Scale 1:20

Unless otherwise noted all dimensions in millimetres. Use figured dimensions in preference to scaling. Contractor to confirm all dimensions and details on site prior to manufacture.