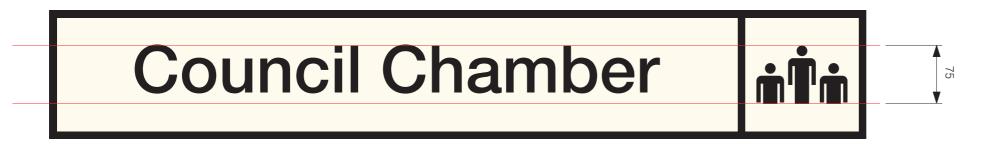

#### **Construction Details**

1. 6mm thick recessed Hi-Macs Cream S009 panel.

2. Silk screen printed graphics to both faces to match Jet Black RAL 9005.

3.10x20mm aluminium frame powder coated to match Jet Black 9005, matt finish.