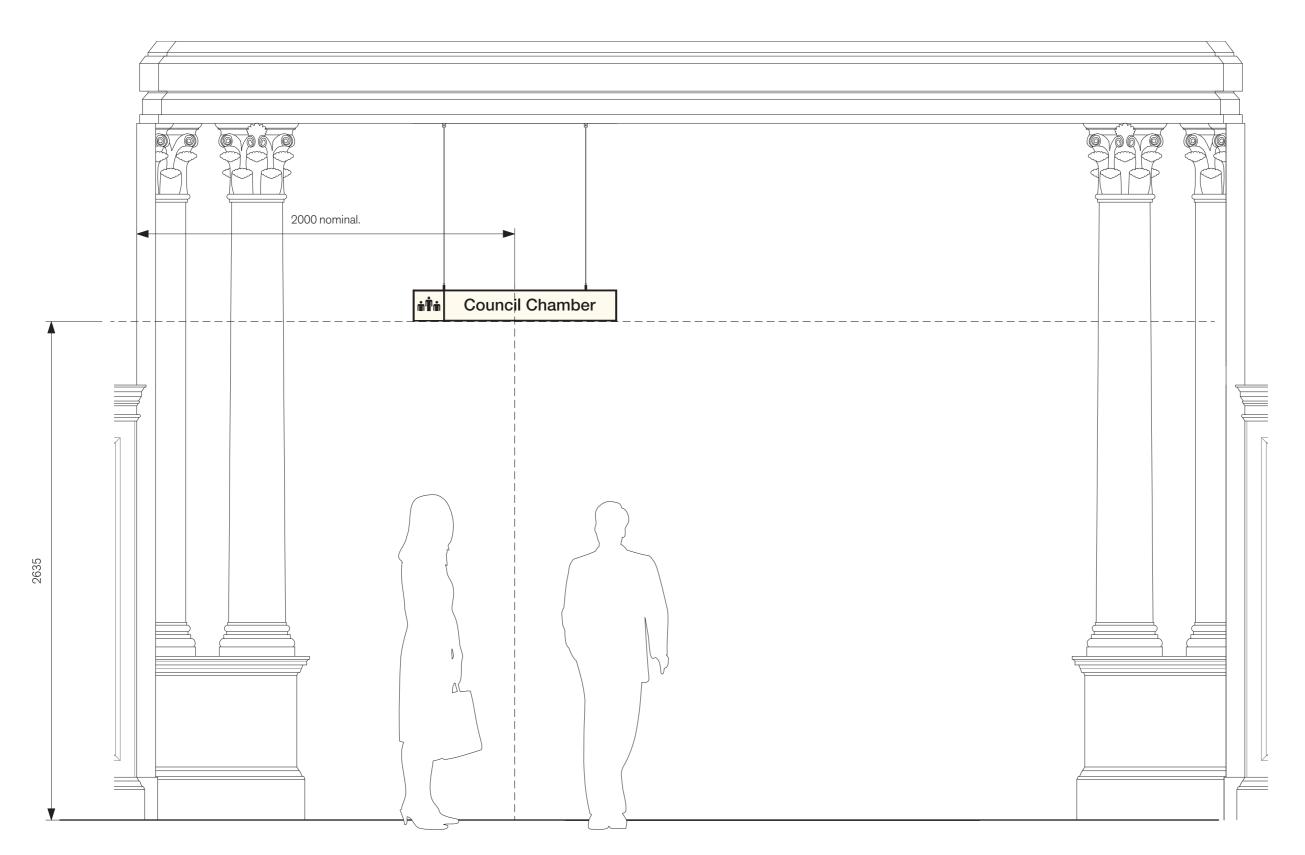

4. Suspended panel fixed to ceiling using Ormiston fixings and stainless steel wire drops. Final location to be determined on site.

| А   | 23.07.21 | Issue for information |
|-----|----------|-----------------------|
| Rev | Date     | Description           |
|     |          |                       |