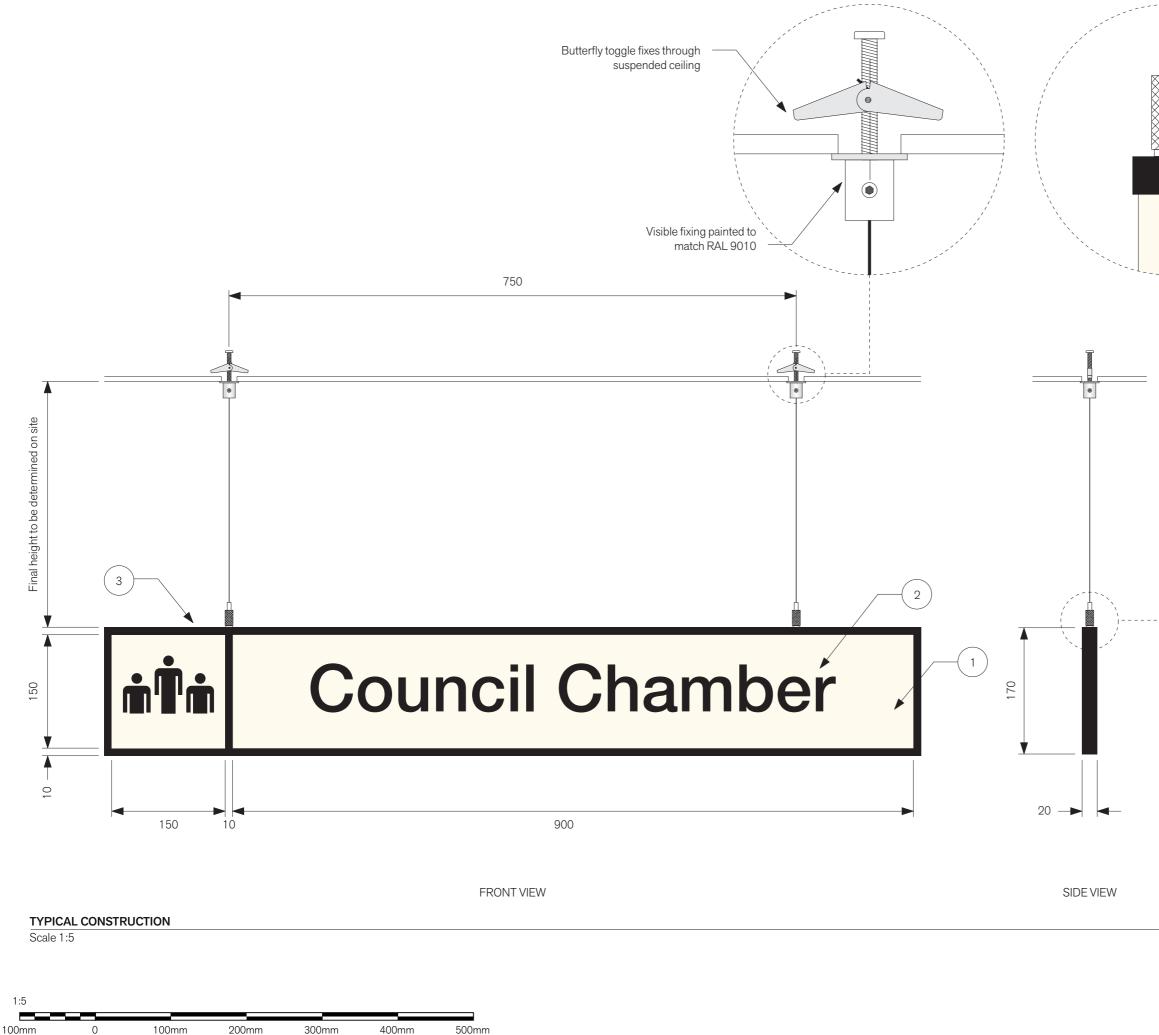

#### **Construction Details**

1. 6mm thick recessed Hi-Macs Cream S009 panel.

2. Silk screen printed graphics to both faces to match Jet Black RAL 9005.

3.10x20mm aluminium frame powder coated to match Jet Black 9005, matt finish.

4. Suspended panel fixed to ceiling using Ormiston fixings and stainless steel wire drops. Final location to be determined on site.

| А   | 23.07.21 | Issue for information |
|-----|----------|-----------------------|
| Rev | Date     | Description           |
|     |          |                       |