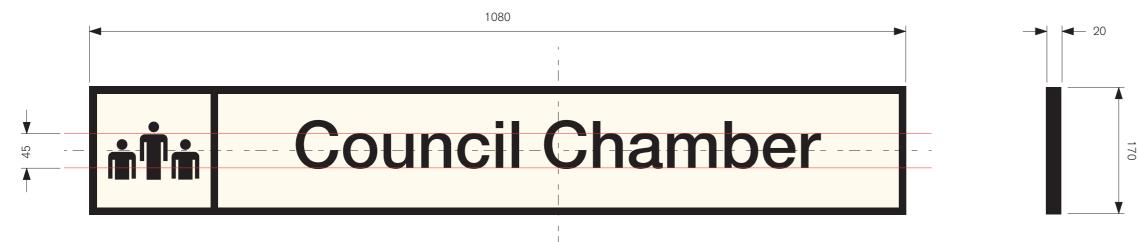

#### **Construction Details**

1. 6mm thick recessed Hi-Macs Cream S009 panel.

2. Silk screen printed graphics to both faces to match Jet Black RAL 9005.

3.10x20mm aluminium frame powder coated to match Jet Black 9005, matt finish.