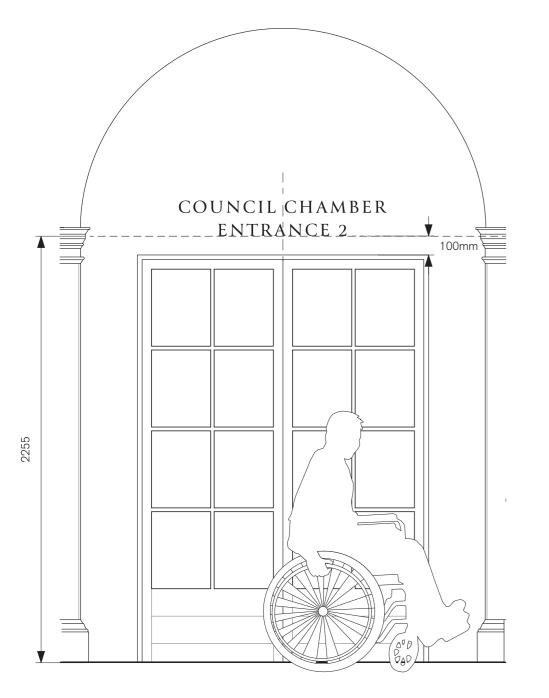

#### **Construction Details**

65mm (h) hand painted lettering direct to wall.

Graphic Details
COLOUR
Final colour to be determined.

Graphics: Final size to be determined following site survey.

| В   | 26.11.21 | Issue for information |
|-----|----------|-----------------------|
| Α   | 23.07.21 | Issue for information |
| Rev | Date     | Description           |
|     |          |                       |