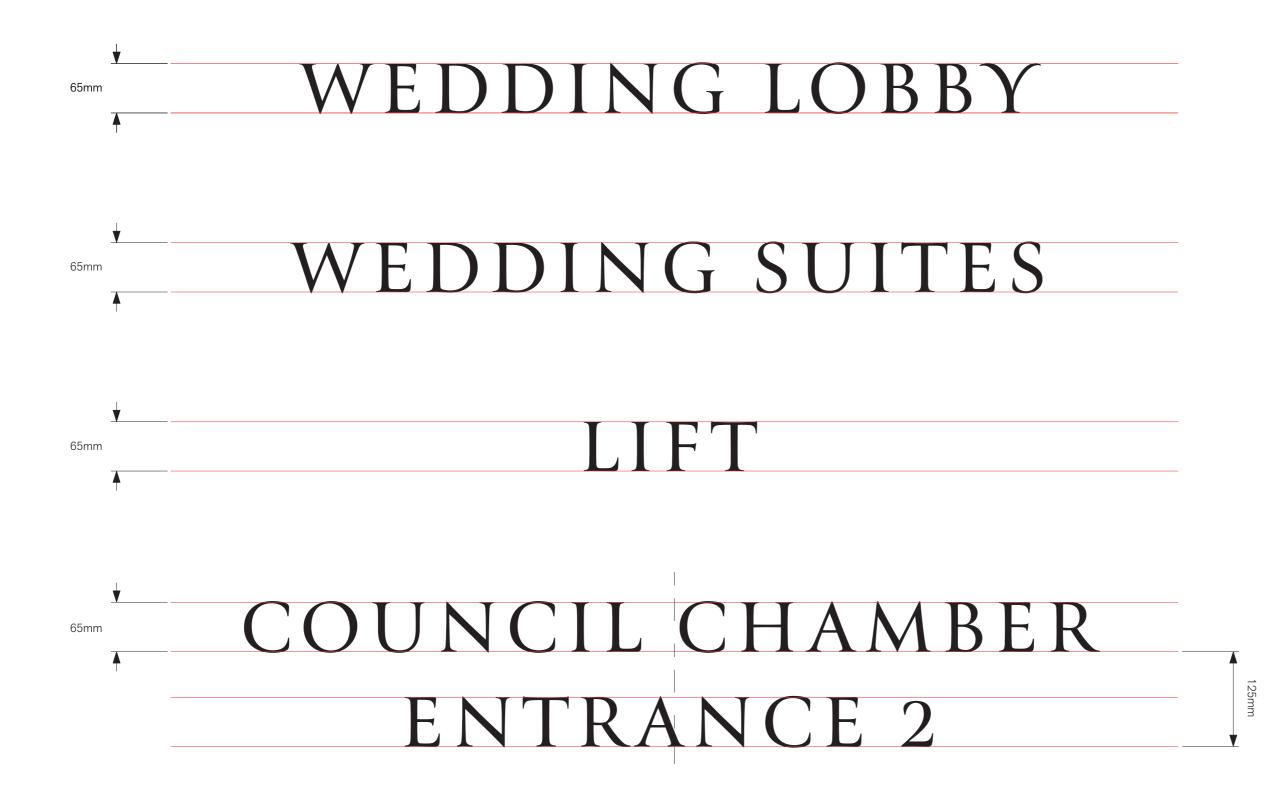

#### **Construction Details**

65mm (h) hand painted lettering reverse applied to existing glass panel.

Graphic Details
COLOUR
Final colour to be determined.

Graphics: Final size to be determined following site