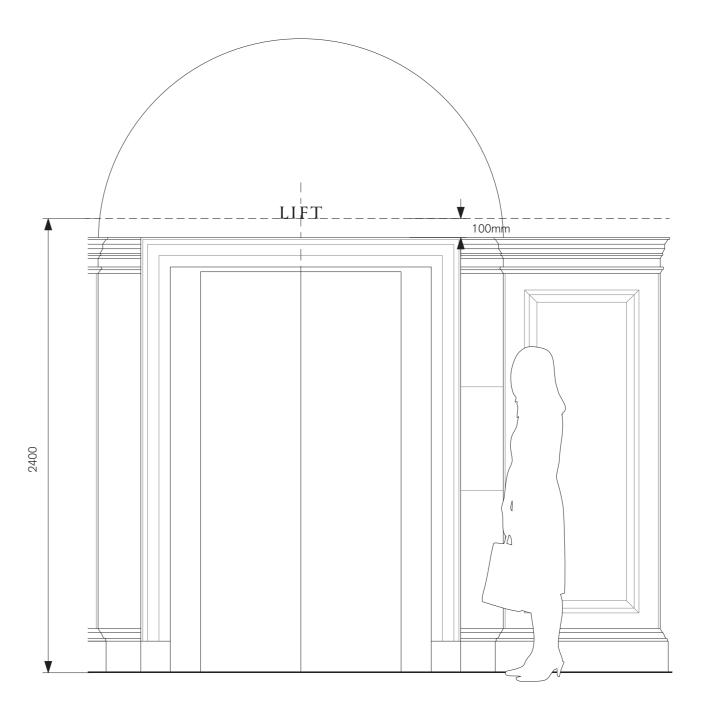

#### **Construction Details**

65mm (h) hand painted lettering direct to wall.

Graphic Details
COLOUR
Final colour to be determined.

Graphics: Final size to be determined following site survey.

| В   | 26.11.21 | Issue for information |
|-----|----------|-----------------------|
| Α   | 23.07.21 | Issue for information |
| Rev | Date     | Description           |
|     |          |                       |