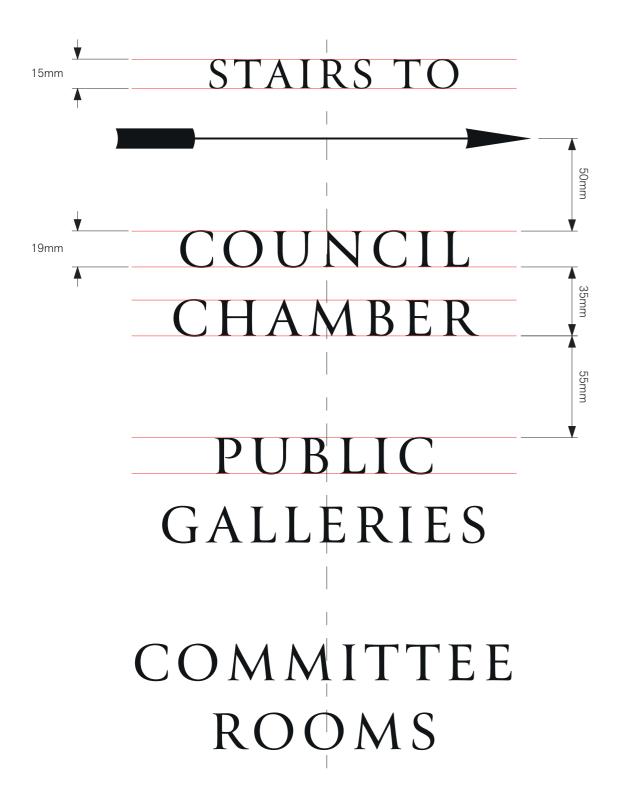

## **DR3 Sign Written Directional Sign**

TYPICAL LAYOUT

Scale 1:2

1:2 0mm 0 40mm 80mm 120mm 160mm 200n

TYPICAL APPLICATION

Scale 1:10

Unless otherwise noted all dimensions in millimetres. Use figured dimensions in preference to scaling. Contractor to confirm all dimensions and details on site prior to manufacture.