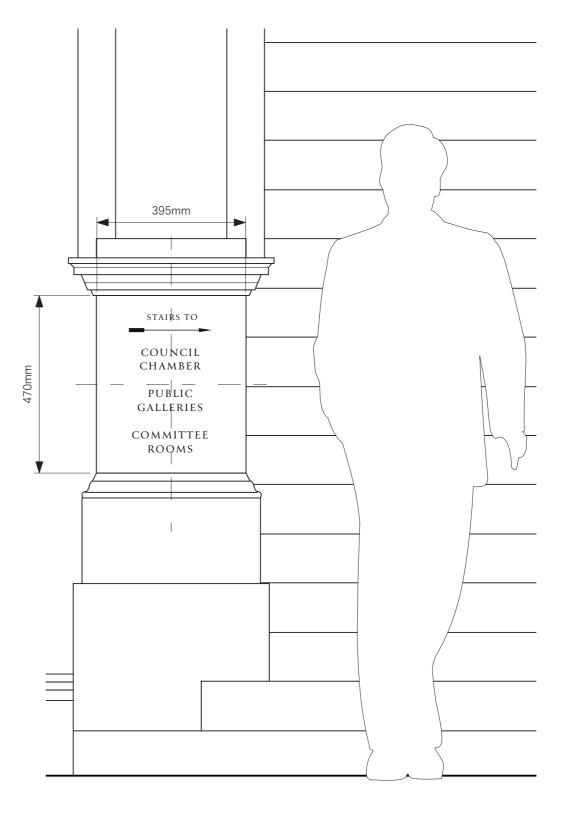

## **DR3 Sign Written Directional Sign**

TYPICAL LAYOUT

Scale 1:2

1:2 0mm 0 40mm 80mm 120mm 160mm 200n

TYPICAL APPLICATION

Scale 1:10

Unless otherwise noted all dimensions in millimetres. Use figured dimensions in preference to scaling. Contractor to confirm all dimensions and details on site prior to manufacture.