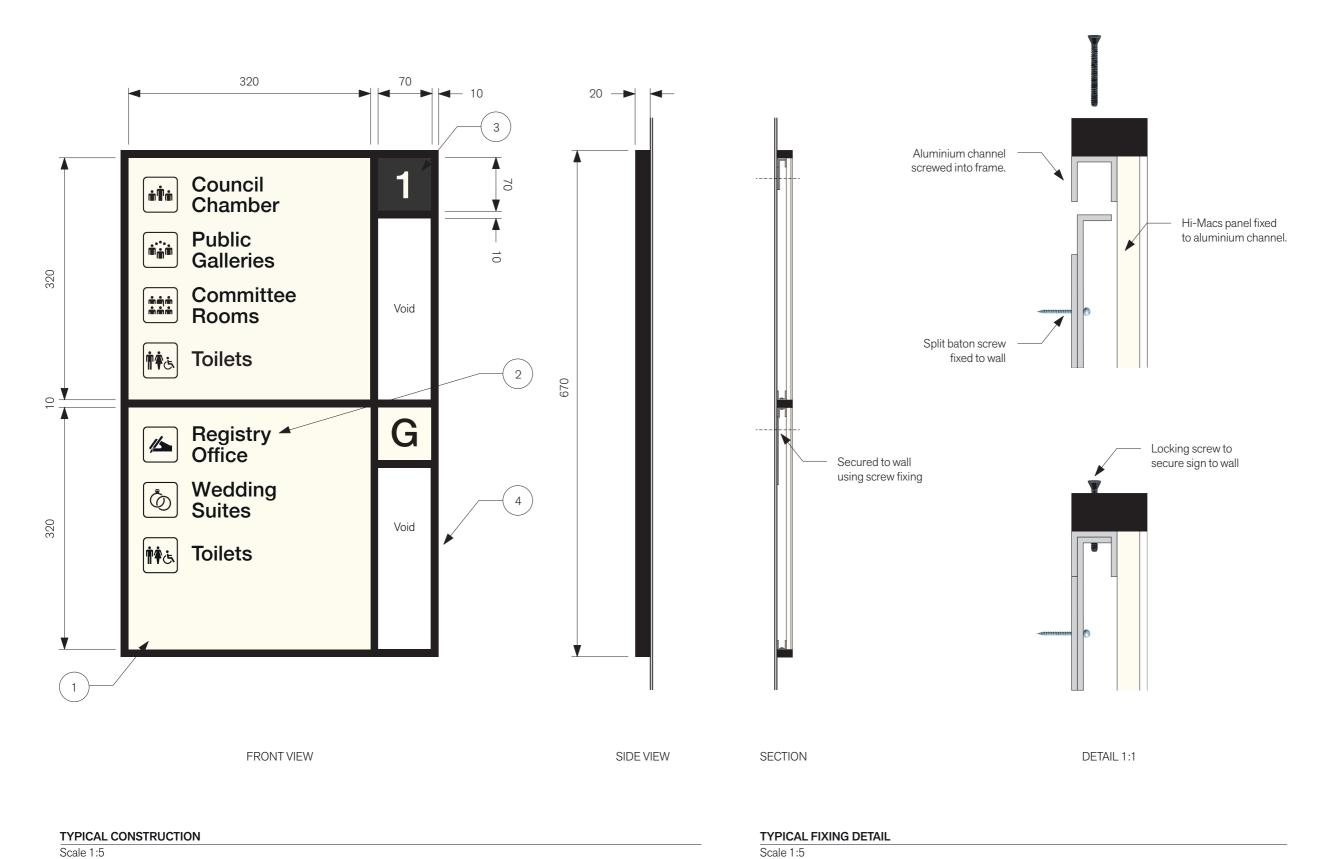

# **IF1 Wall Mounted Building Directory**

100mm

100mm

300mm

Unless otherwise noted all dimensions in millimetres. Use figured dimensions in preference to scaling. Contractor to confirm all dimensions and details on site prior to manufacture.

#### **Construction Details**

1.6mm thick recessed Hi-Macs Cream panels.

- 2. Silk screen printed graphics to face to match Jet Black RAL 9005. Protective lacquer applied to face.
- 3. Hi- Macs Cream S009 panel silkscreen printed black to match RAL 9005. Numeral to reverse out in cream.
- 4. 10x20mm aluminium frame powder coated to match Jet Black RAL 9005, matt finish.

#### INSTALLATION

Signs to be installed using aluminium drilling template.

| В   | 26.11.21 | Issue for information |
|-----|----------|-----------------------|
| А   | 23.07.21 | Issue for information |
| Rev | Date     | Description           |
|     |          |                       |