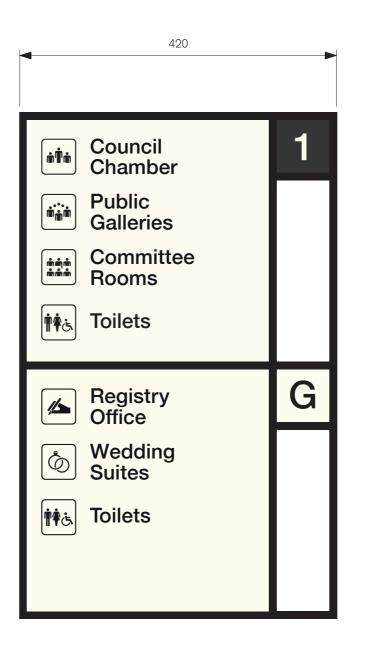

#### TYPICAL APPLICATION

Scale 1:20

1:20 400mm 1200mm Unless otherwise noted all dimensions in millimetres. Use figured dimensions in preference to scaling. Contractor to confirm all dimensions and details on site prior to manufacture.

#### Graphic Details

Sign content indicative only.

| В   | 26.11.21 | Issue for information |
|-----|----------|-----------------------|
| Α   | 23.07.21 | Issue for information |
| Rev | Date     | Description           |