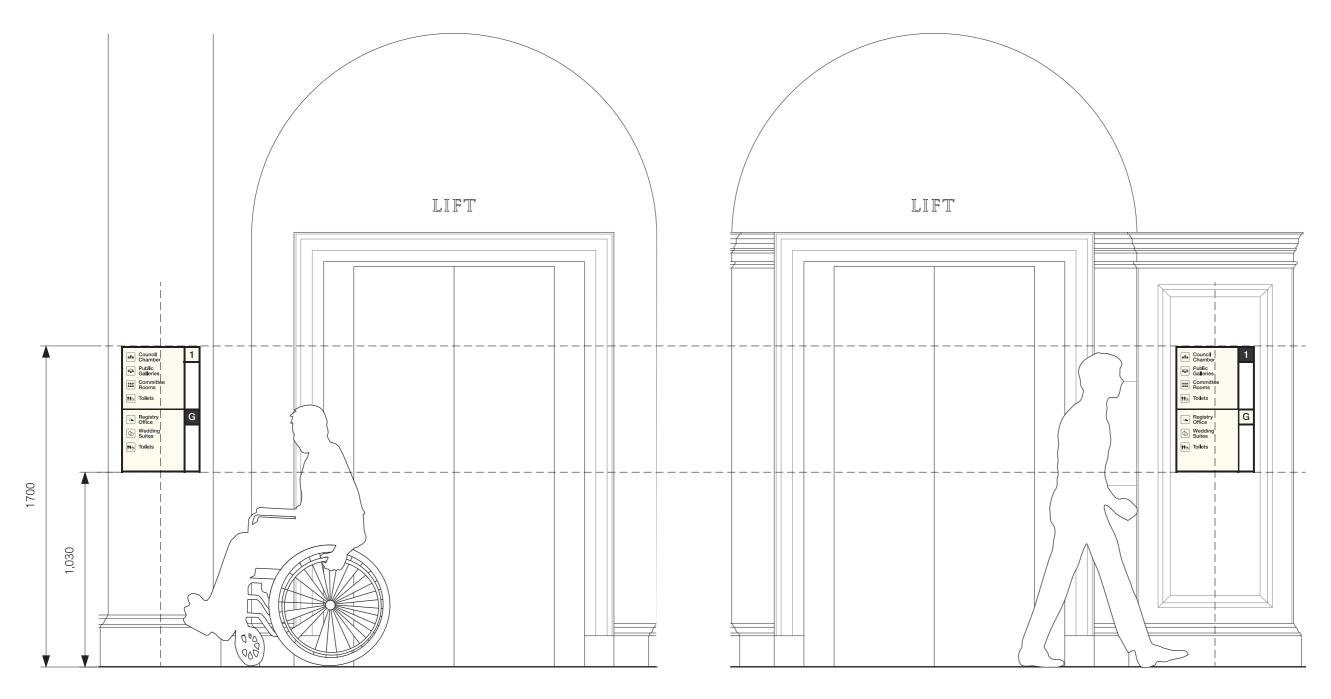

#### TYPICAL APPLICATION

Scale 1:20

1:20 400mm 1200mm Unless otherwise noted all dimensions in millimetres. Use figured dimensions in preference to scaling. Contractor to confirm all dimensions and details on site prior to manufacture.

Attention
Due to this reproduction process the colours in this image are not exact representations of the final product.