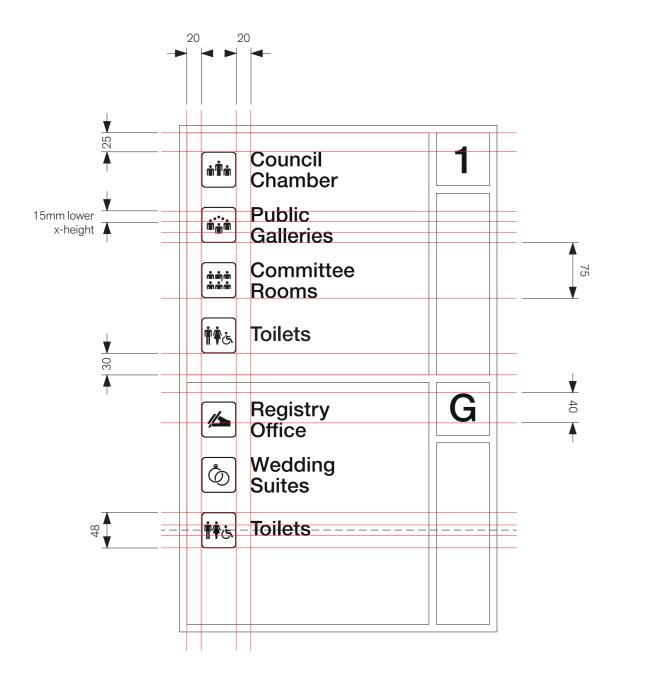

#### TYPICAL LAYOUT

Scale 1:5

1:5 100mm 0 100mm 200mm 300mm 400mm 500n Unless otherwise noted all dimensions in millimetres. Use figured dimensions in preference to scaling. Contractor to confirm all dimensions and details on site prior to manufacture.

#### **Graphic Details**

Sign content indicative only.

| В   | 26.11.21 | Issue for information |
|-----|----------|-----------------------|
| А   | 23.07.21 | Issue for information |
| Rev | Date     | Description           |
|     |          |                       |