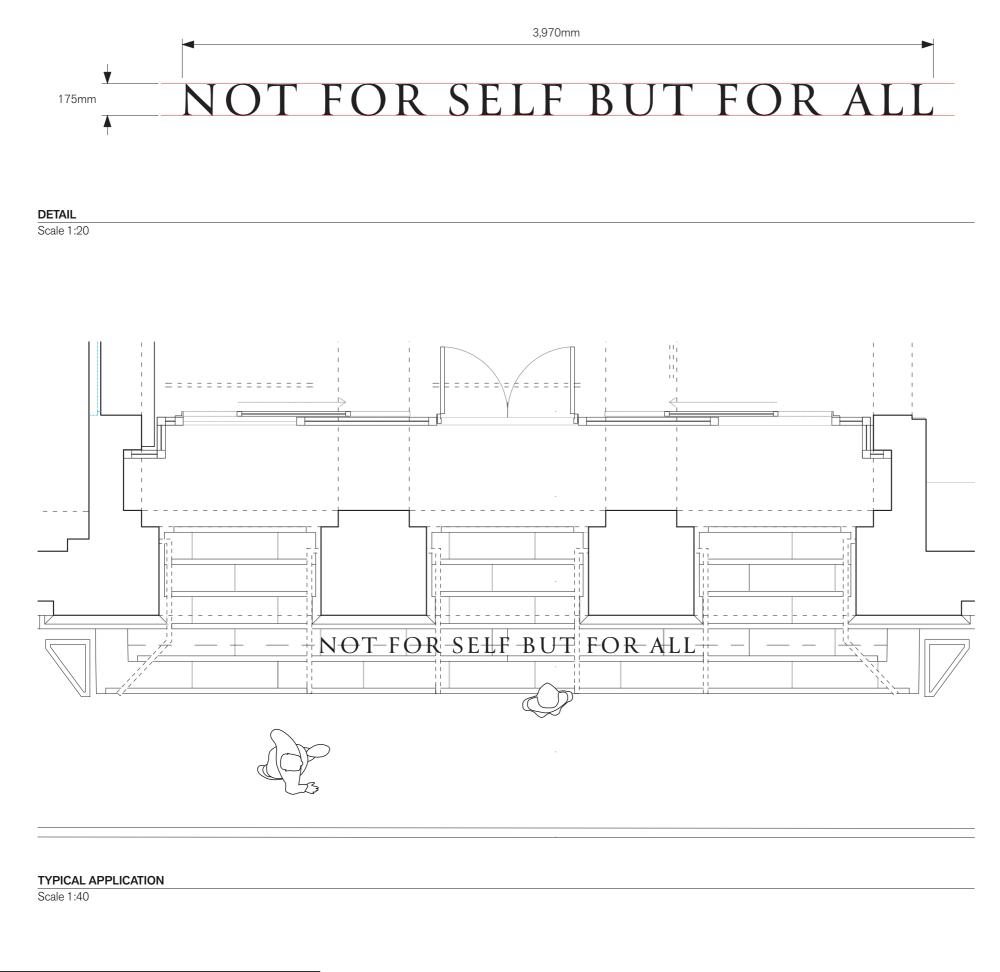

## **Construction Details**

175mm (h) letters hand carved direct to step.

## Graphic Details

Final size to be determined following site survey.

| В                  | 26.11.21                                                                    | Issue for information |             |               |
|--------------------|-----------------------------------------------------------------------------|-----------------------|-------------|---------------|
| А                  | 23.07.21                                                                    | Issue for information |             |               |
| Rev                | Date                                                                        | Description           |             |               |
| Lone<br>020<br>why | nerset House<br>don WC2R 1<br>7703 1428<br>browpedrola<br>nt<br>don Borough | LA<br>.com            |             |               |
| Proj<br>Carr       | ect<br>Iden Town H                                                          | all                   |             |               |
|                    | <sup>ing Title</sup><br>I Stone                                             | Carved Mot            | tto         |               |
| Sca<br>As r        | le<br>ioted on drav                                                         | ving                  | Drawn<br>TB | Checked<br>IW |
|                    | Status<br>R INFO                                                            | RMATION               |             |               |
| Drav<br>ID1        | wing Numbe                                                                  | r                     |             | Rev<br>B      |
| She<br>1 of        |                                                                             |                       |             |               |