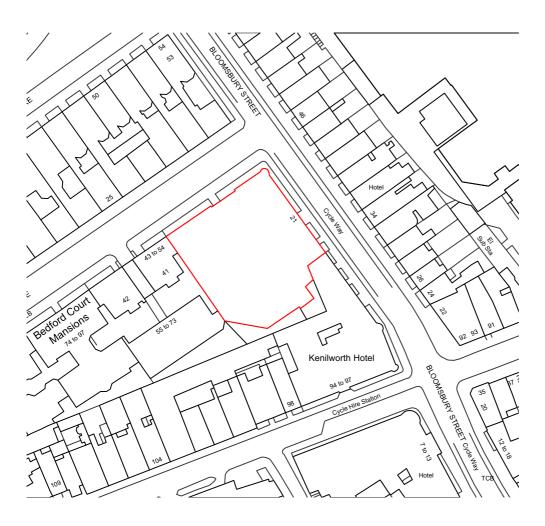

## Stiff + Trevillion

Stiff + Trevillion Architects Ltd 16 Woodfield Road London W9 2BE

T +44(0)20 8960 5550 mail@stiffandtrevillion.com www.stiffandtrevillion.com

Client

Morgan Capital

Project

21 Bloomsbury Street

Drawing Title

OS Plan

Drawing Status

Date 06.10.21

1:1250

Project No. Drawing No. Re 4677 ST-EX-01-001 -