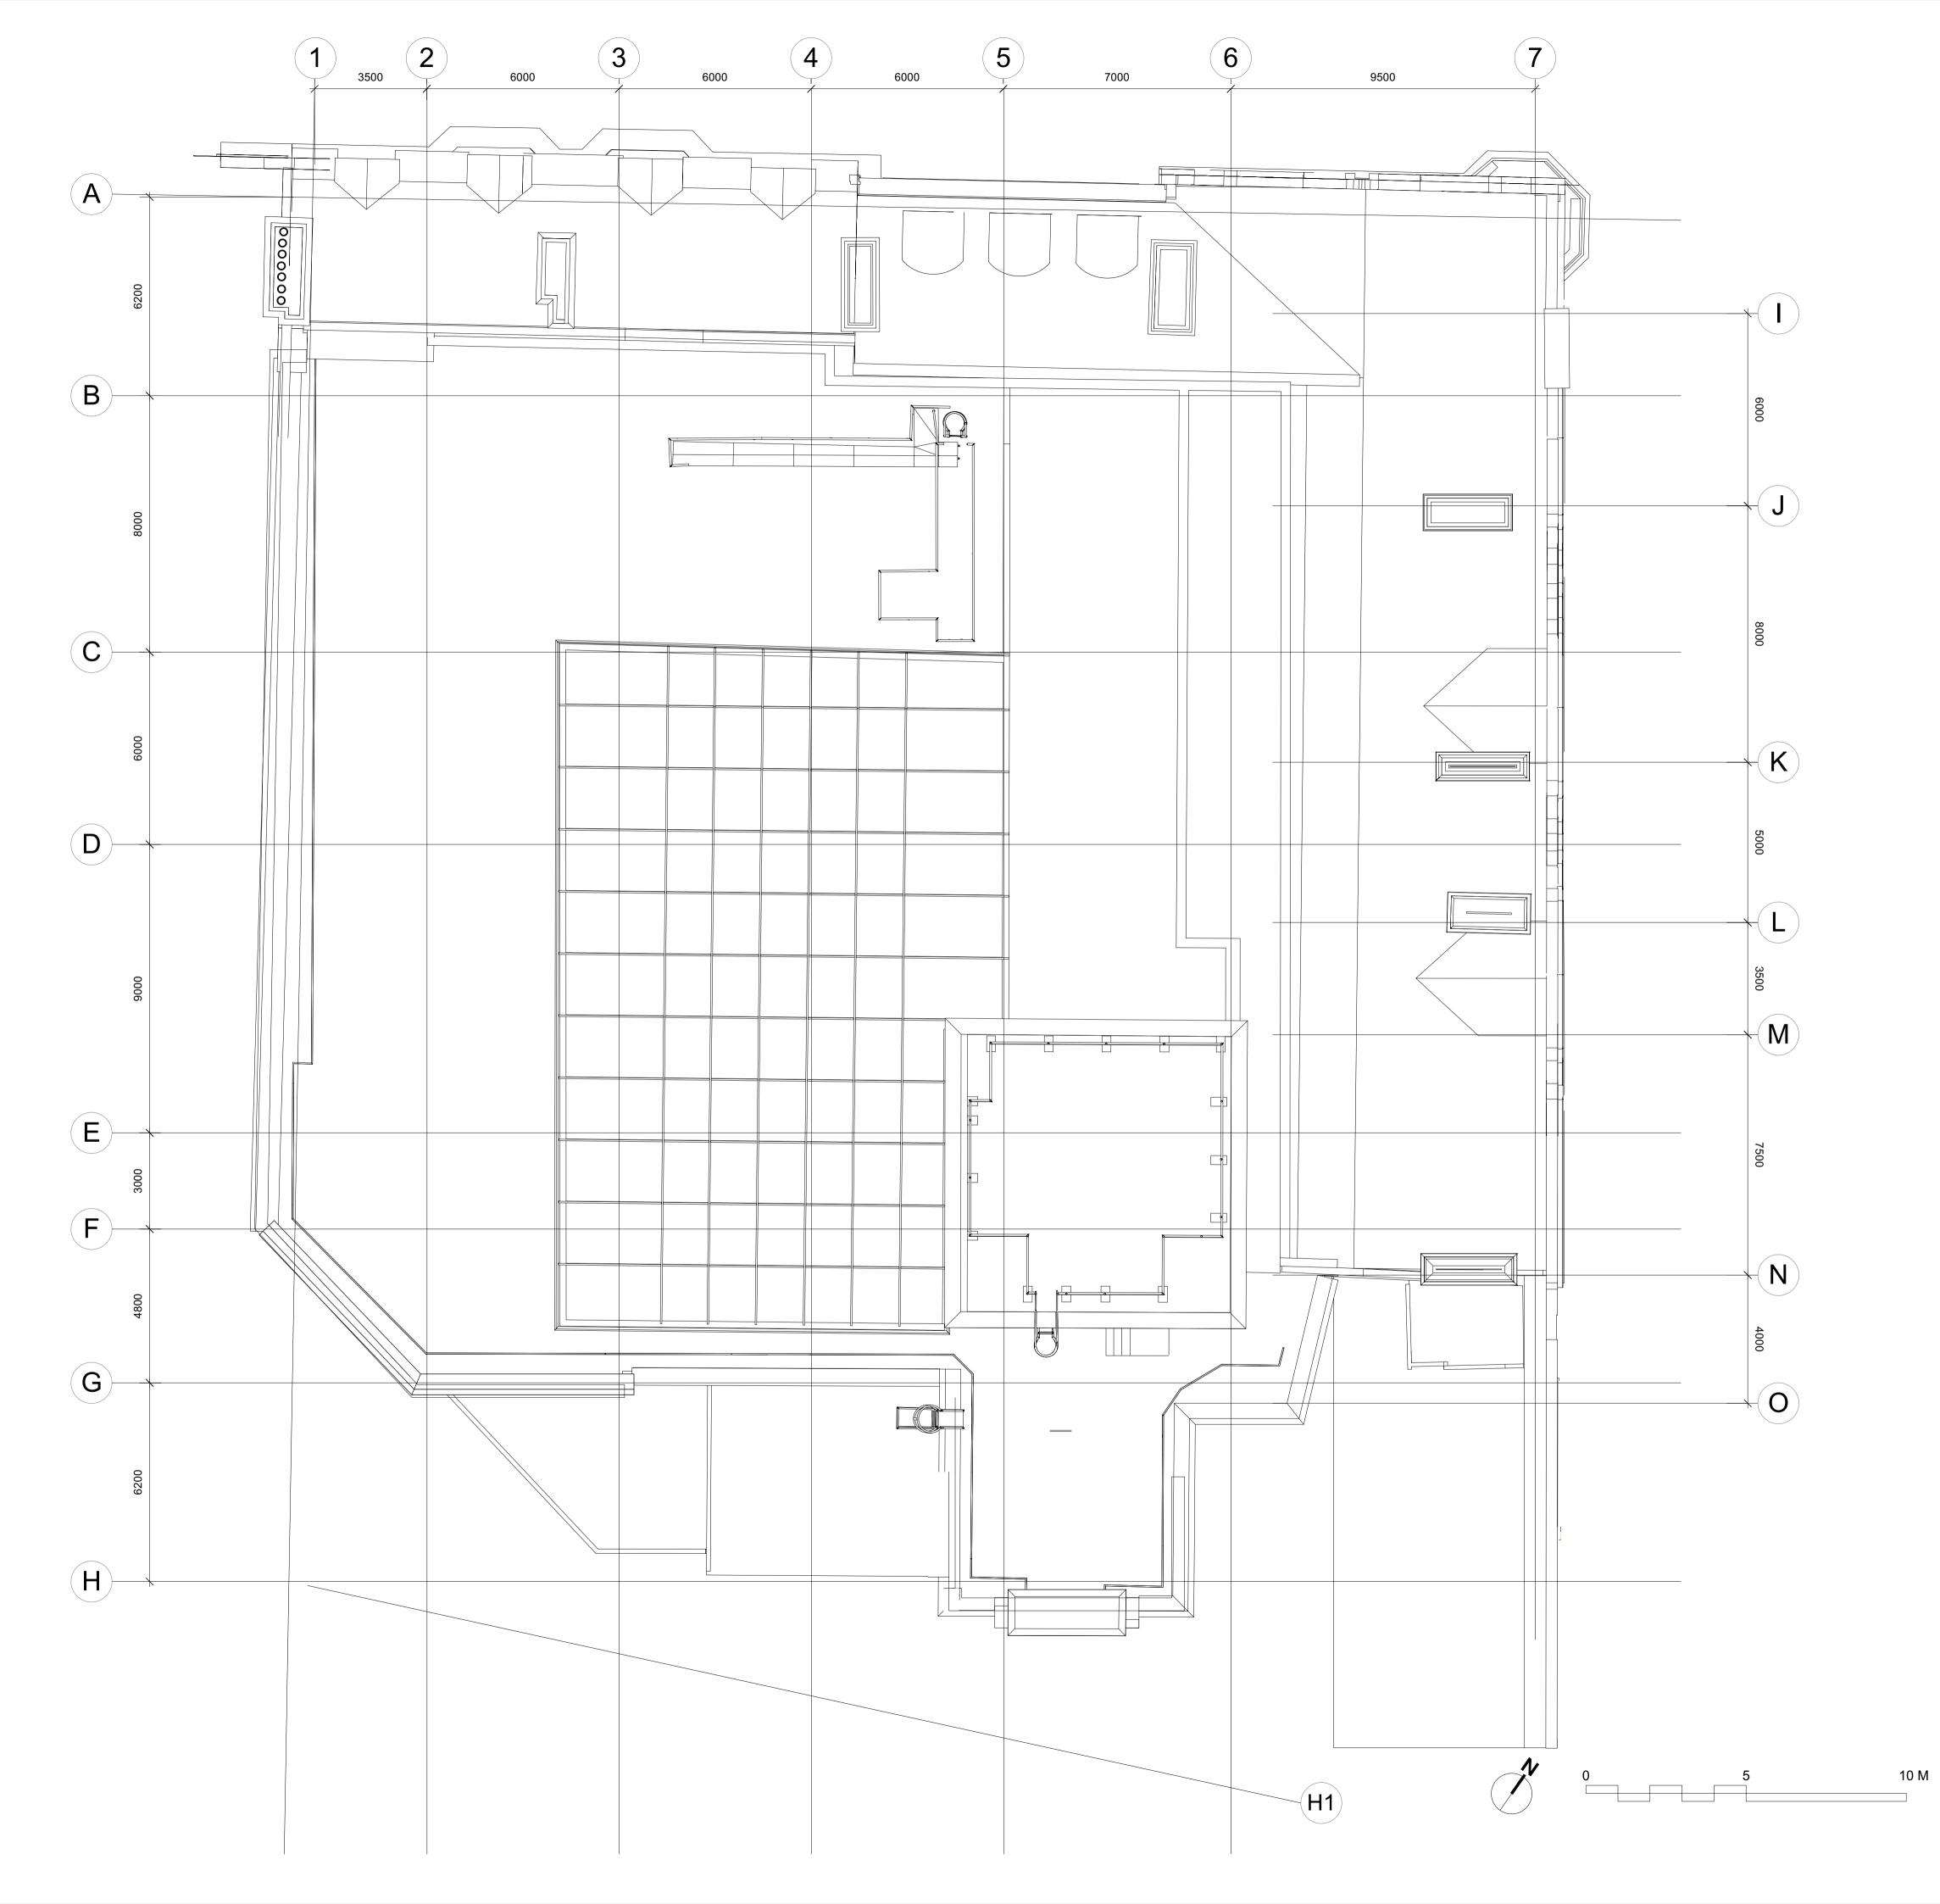

Drawing Title

Roof Floor Plan As Proposed

| Drawing Status |             |            |            |  |
|----------------|-------------|------------|------------|--|
| PROPOSED       |             |            |            |  |
| Date           |             | Scale @ A1 | Scale @ A3 |  |
| 13.01.22       |             | 1:100      | 1:200      |  |
| Project No.    | Drawing No. | R-02-106   | Revision   |  |