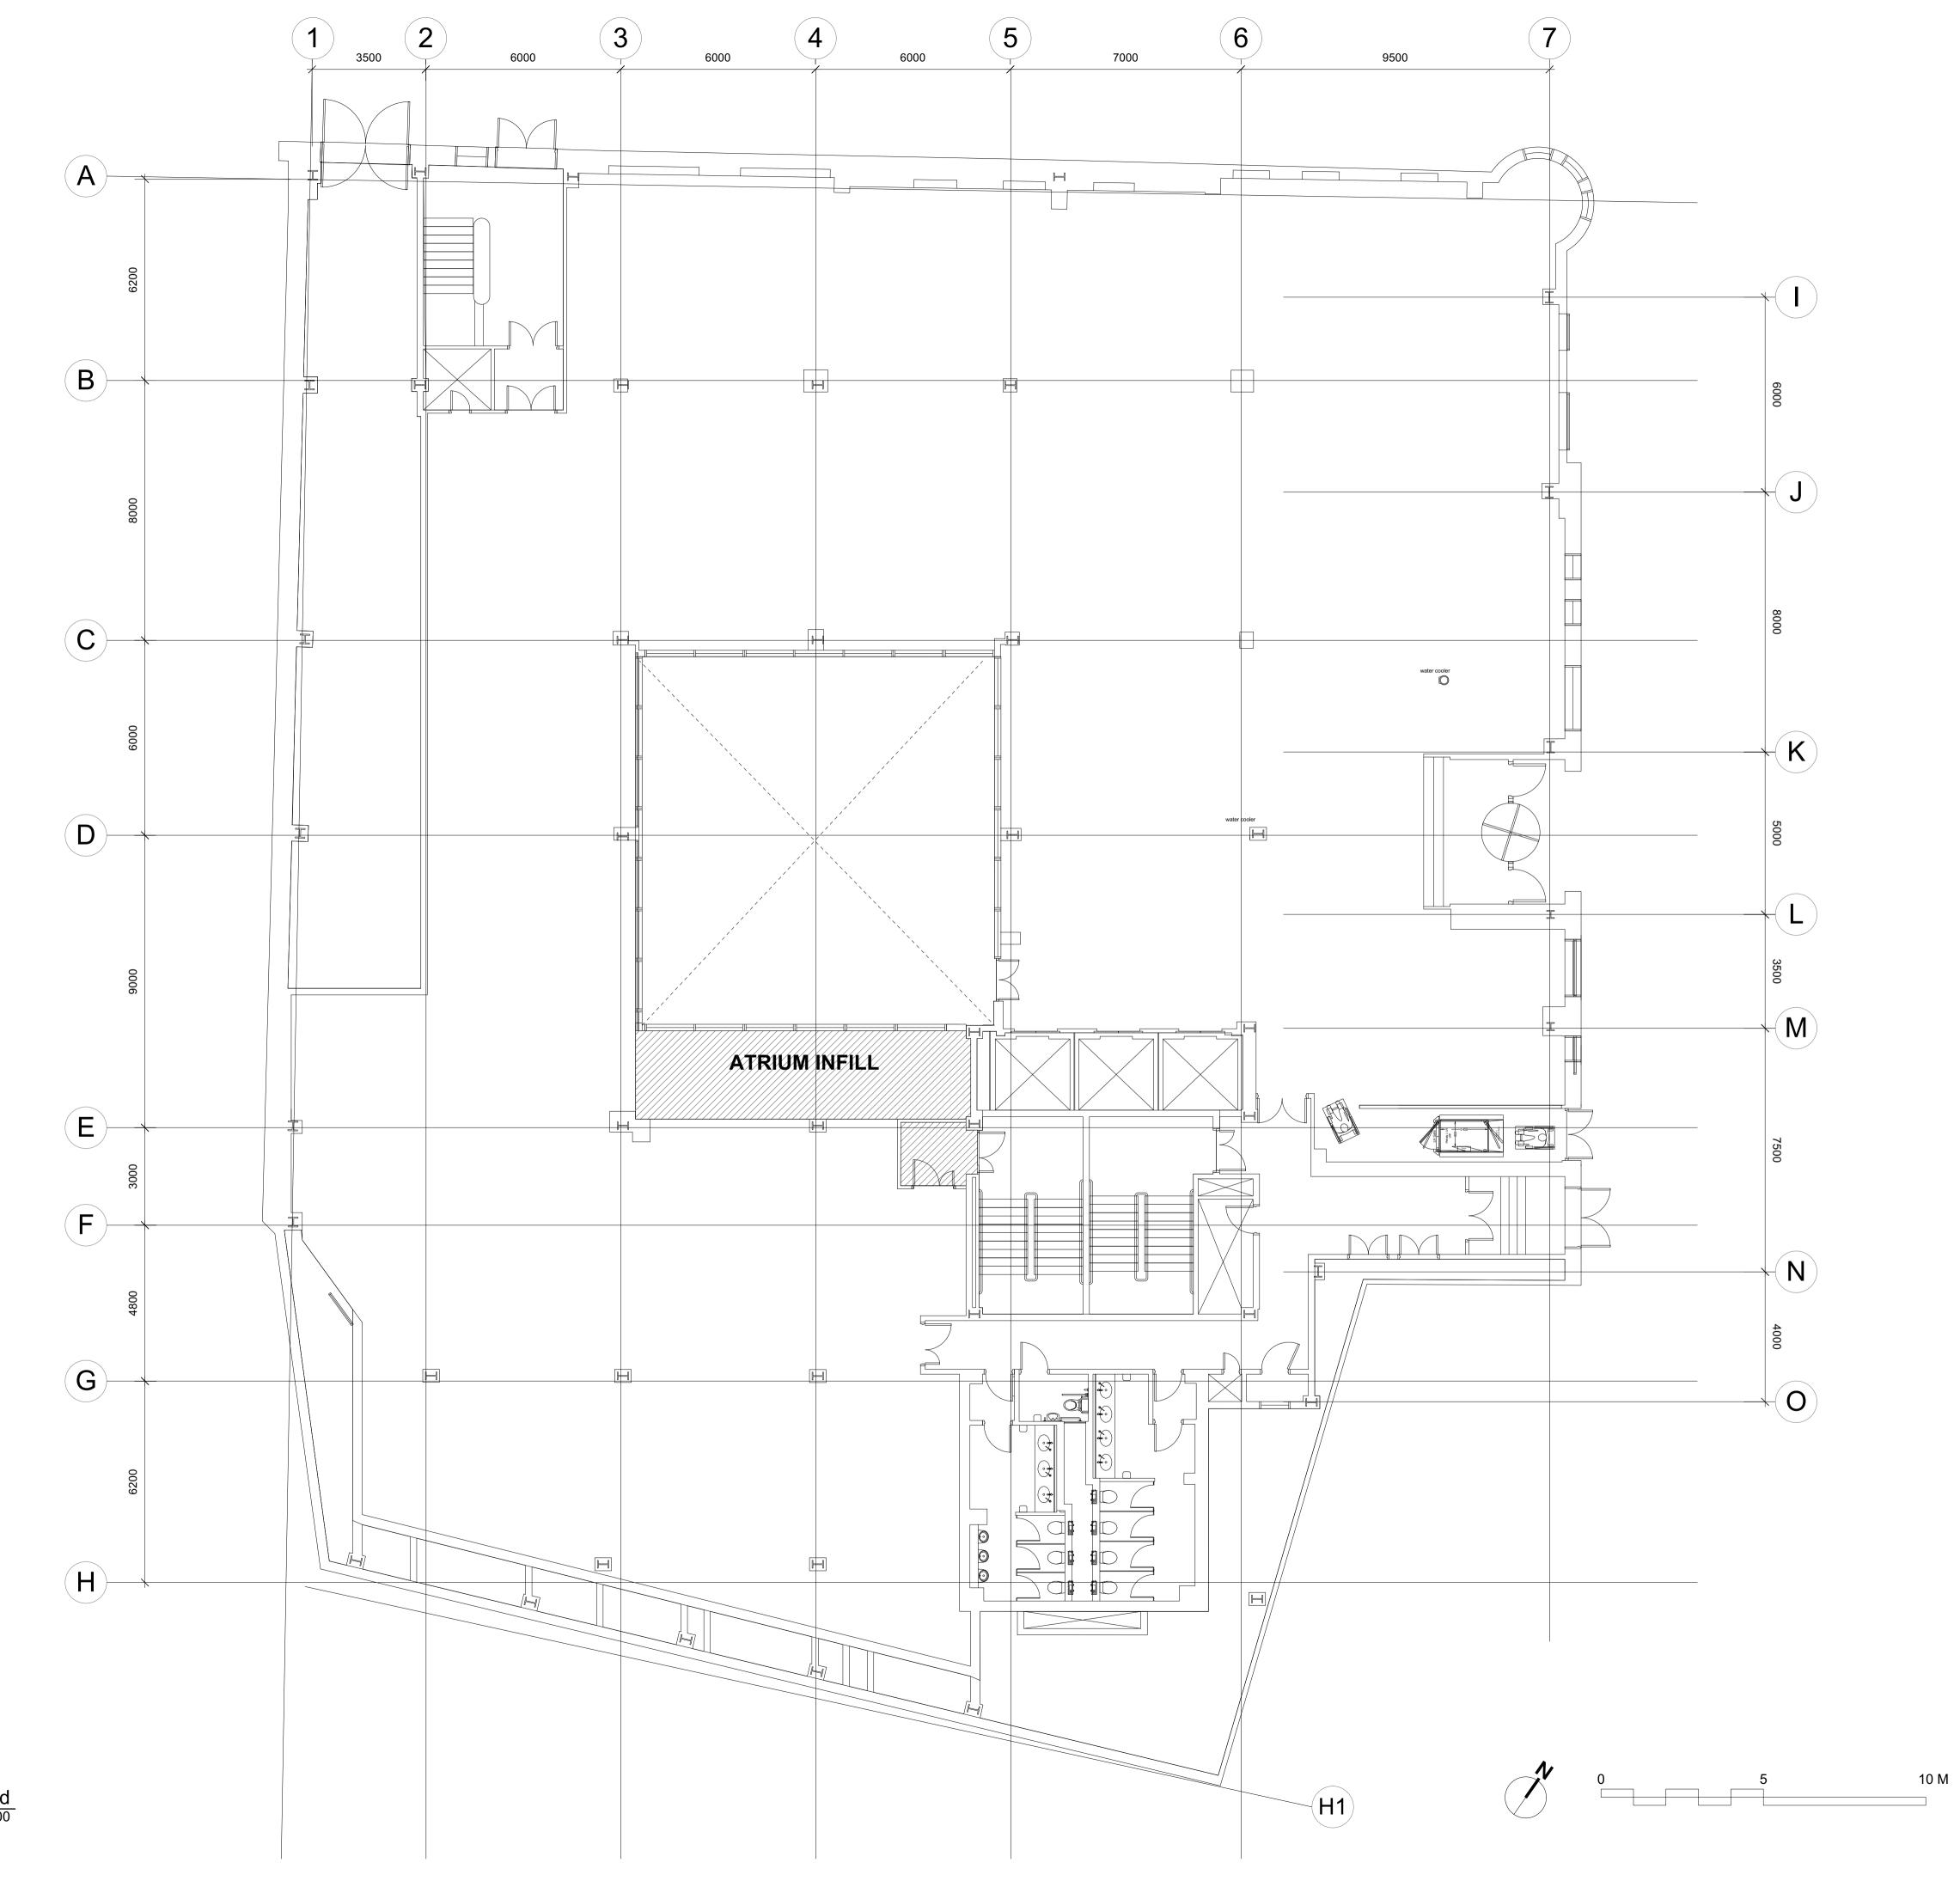

1Ground Floor Plan, Proposed4677-ST-PR-02-100Scale: 1:100

Key Plan

Do not scale from this drawing.

Check drawing on receipt and immediately report any discrepancies to the Architect. Verify all dimensions and levels on site prior to construction.

Drawing Title

Ground Floor Plan As Proposed

| Drawing Status   |             |                     |                     |
|------------------|-------------|---------------------|---------------------|
| PROPOSED         |             |                     |                     |
| Date 13.01.2     | 22          | Scale @ A1<br>1:100 | Scale @ A3<br>1:200 |
| Project No. 4677 | Drawing No. | R-02-10             | Revision <b>0</b> - |