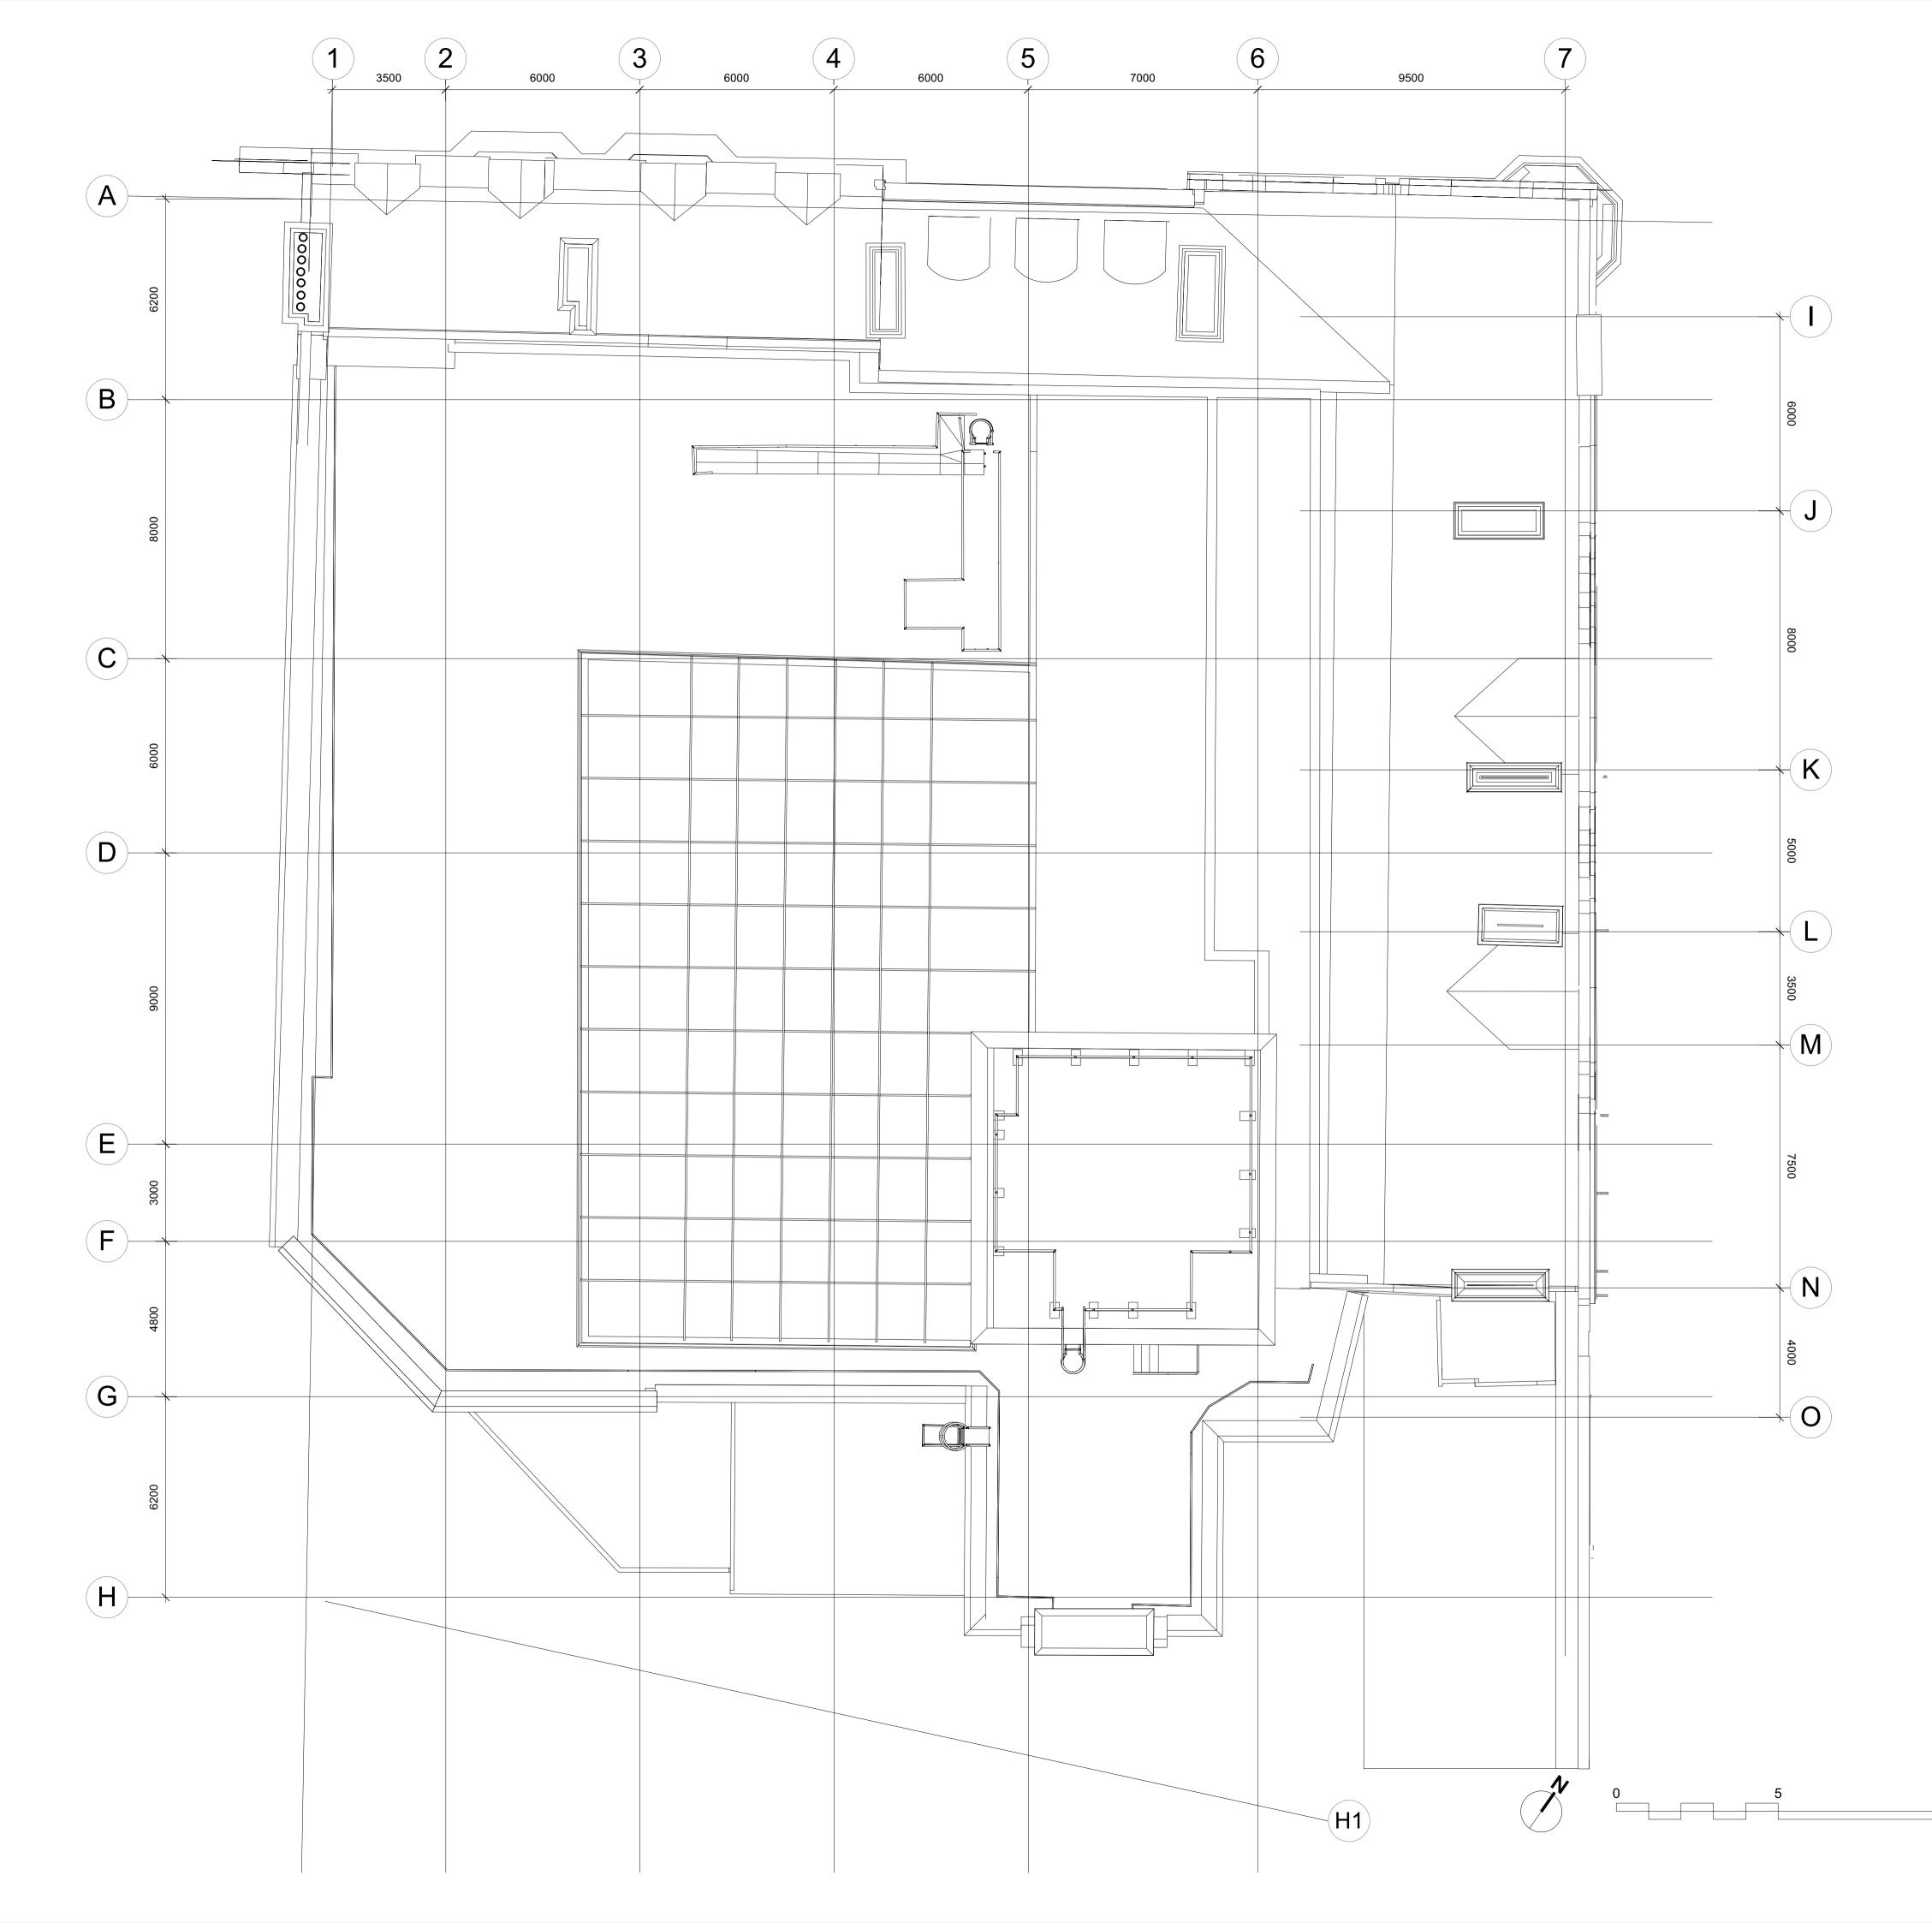

1Roof Floor Plan, Existing4677-ST-EX-02-106Scale: 1:100

Key Plan

Do not scale from this drawing.

Check drawing on receipt and immediately report any discrepancies to the Architect. Verify all dimensions and levels on site prior to construction.

Drawing Title

Roof Floor Plan As Existing

## Drawing Status EXISTING

| Date        |                | Scale @ A1 | Scale @ A3 |
|-------------|----------------|------------|------------|
| 13.01.22    |                | 1:100      | 1:200      |
| Project No. | Drawing No.    |            | Revision   |
| 4677        | ST-EX-02-106 - |            |            |
|             |                |            |            |