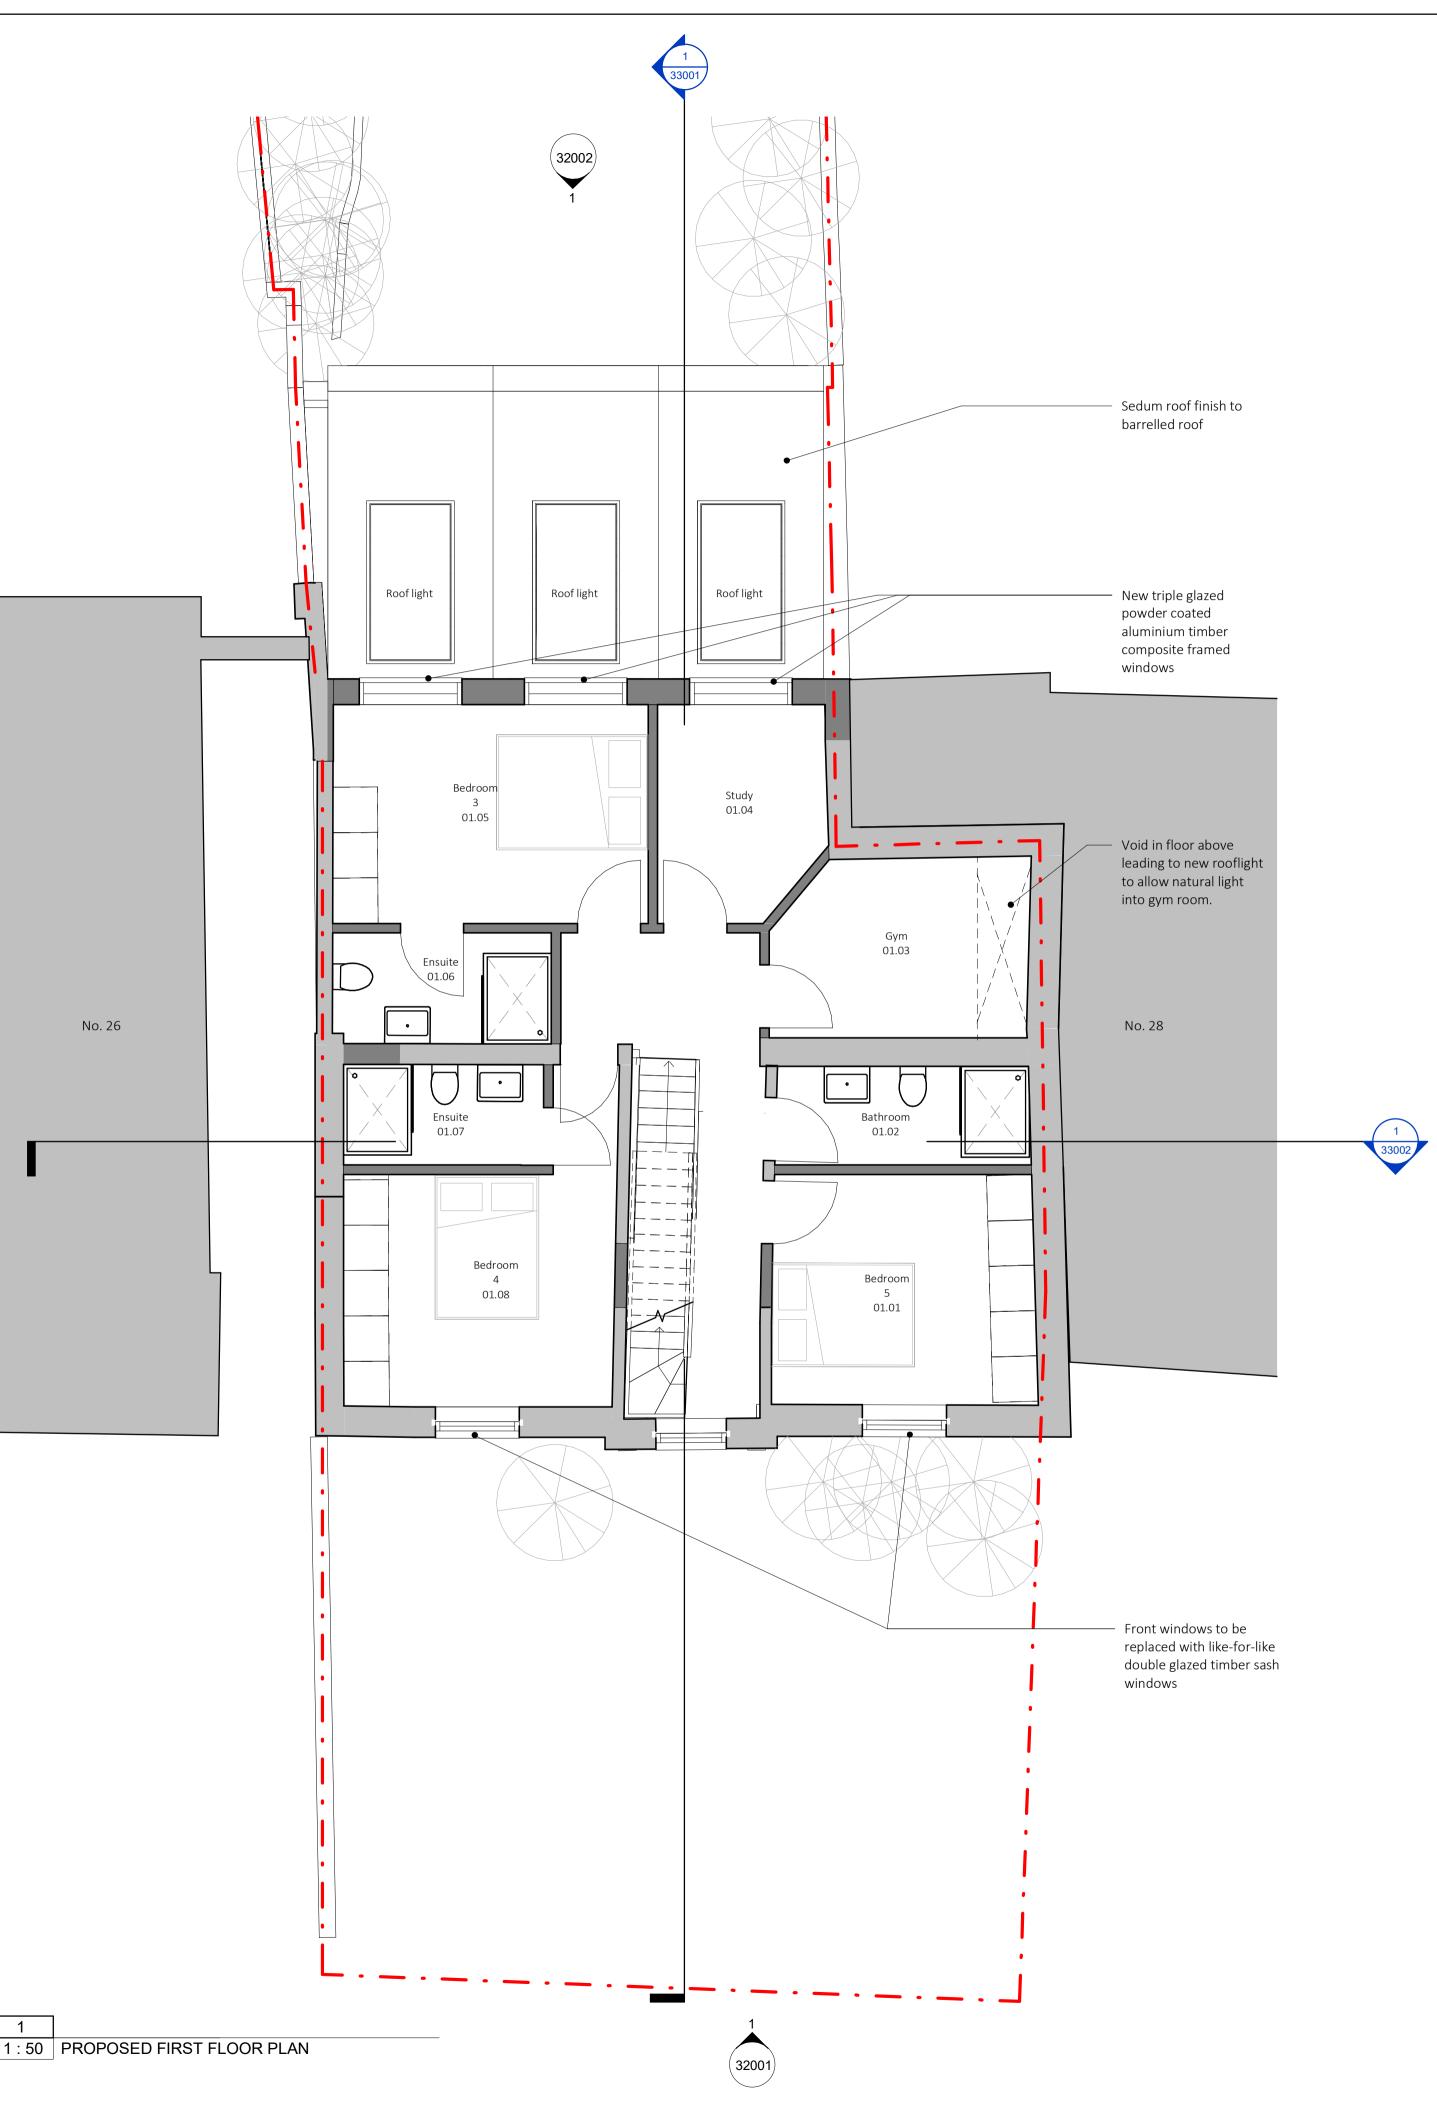

| ~~~~~~~~~~~~~~~~~~~~~~~~~~~~~~~~~~~~~~~ | С                        | 0                                               |                                           |               |              |                  | 5m                                                                          |
|-----------------------------------------|--------------------------|-------------------------------------------------|-------------------------------------------|---------------|--------------|------------------|-----------------------------------------------------------------------------|
|                                         |                          | 0.5m 1m                                         |                                           | 2m            | 3m           |