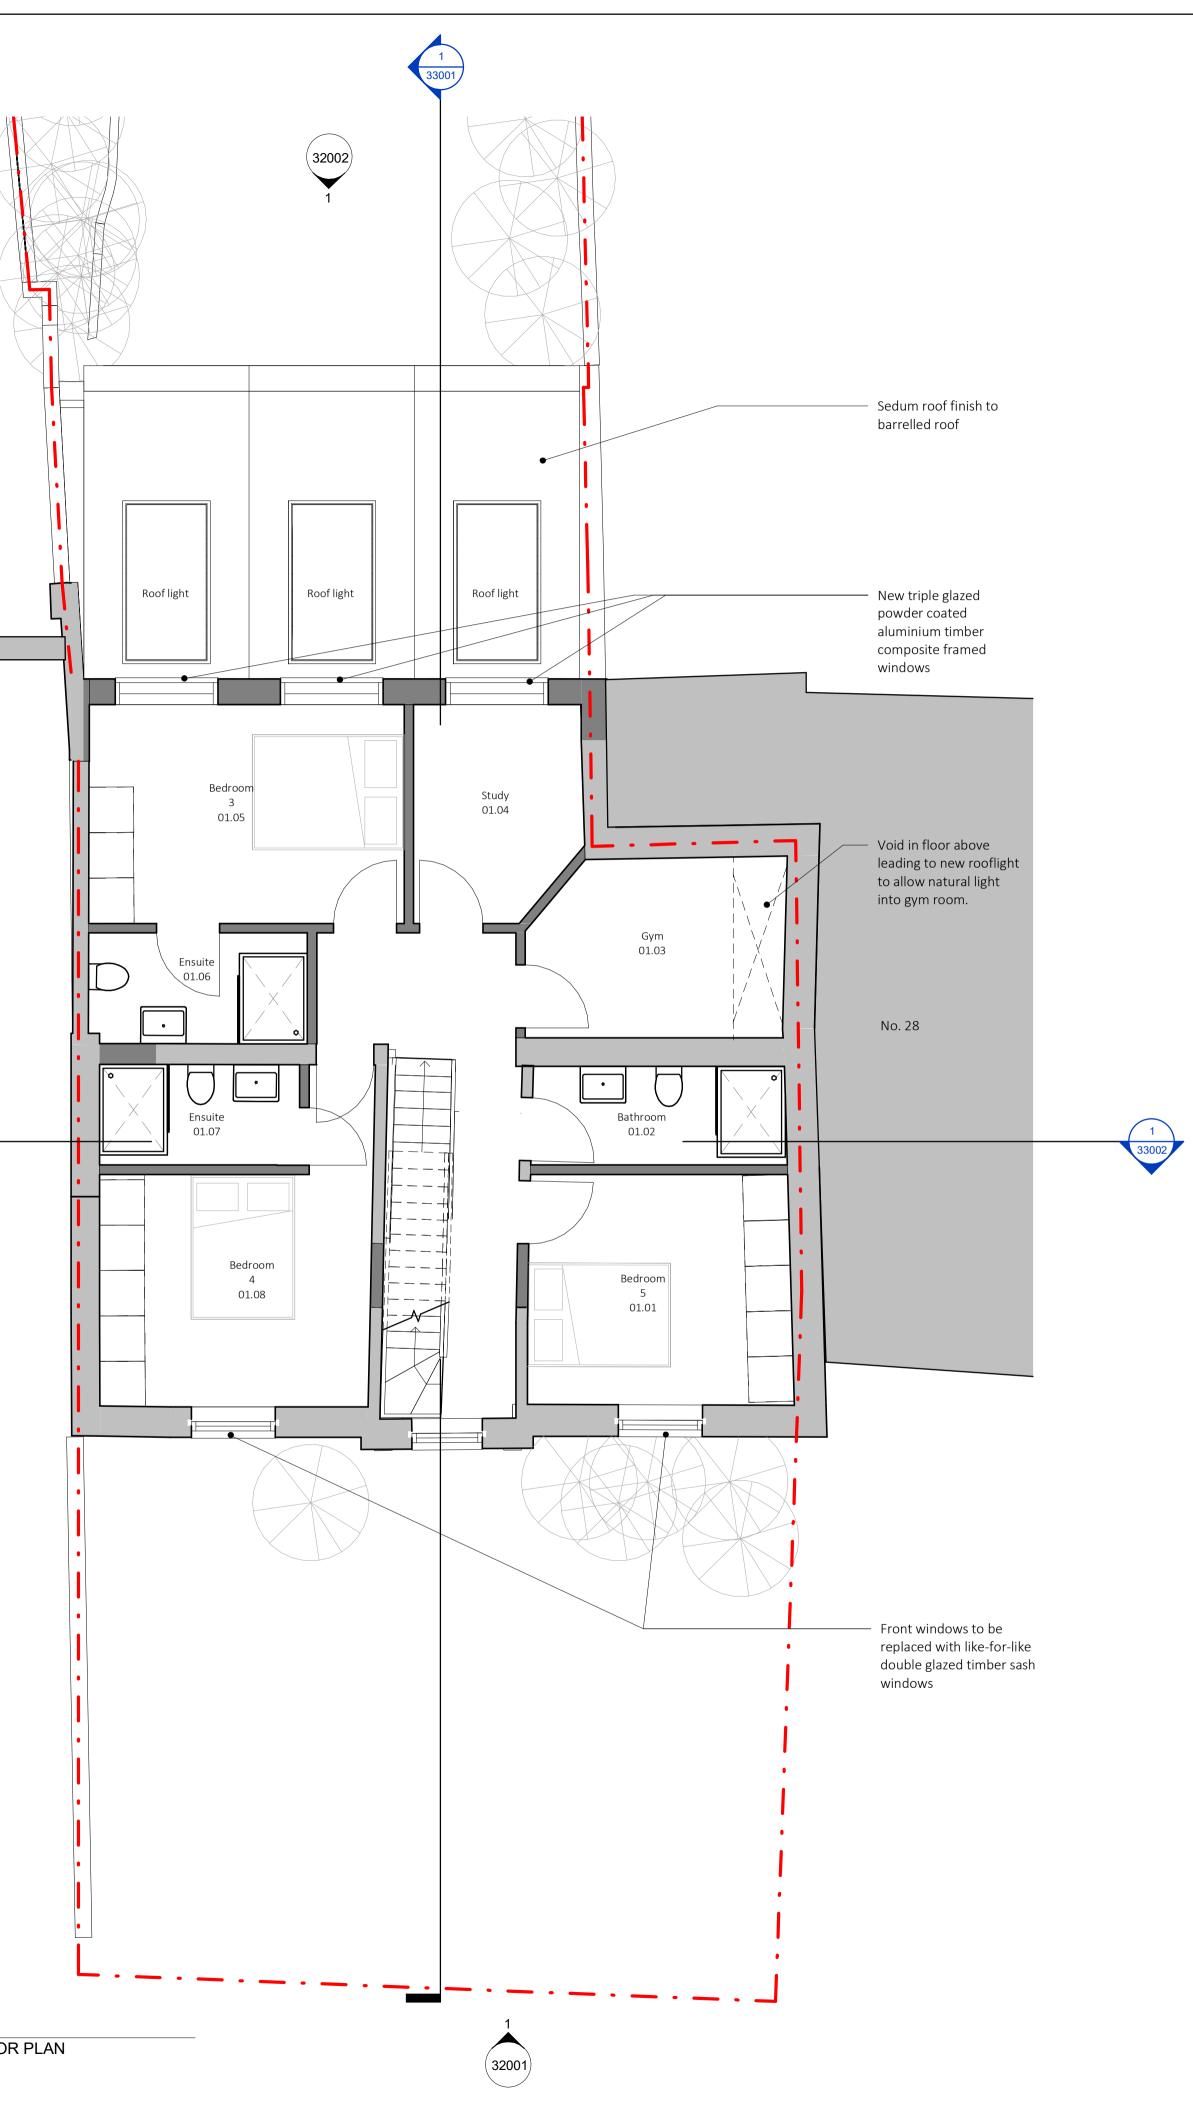

| ~~~~~~~~~~~~~~~~~~~~~~~~~~~~~~~~~~~~~~~ | С                        | 0                                               |                                           |               |              |                  | 5m                                                                          |
|-----------------------------------------|--------------------------|-------------------------------------------------|-------------------------------------------|---------------|--------------|------------------|-----------------------------------------------------------------------------|
|                                         |                          | 0.5m 1m                                         |                                           | 2m            | 3m           |