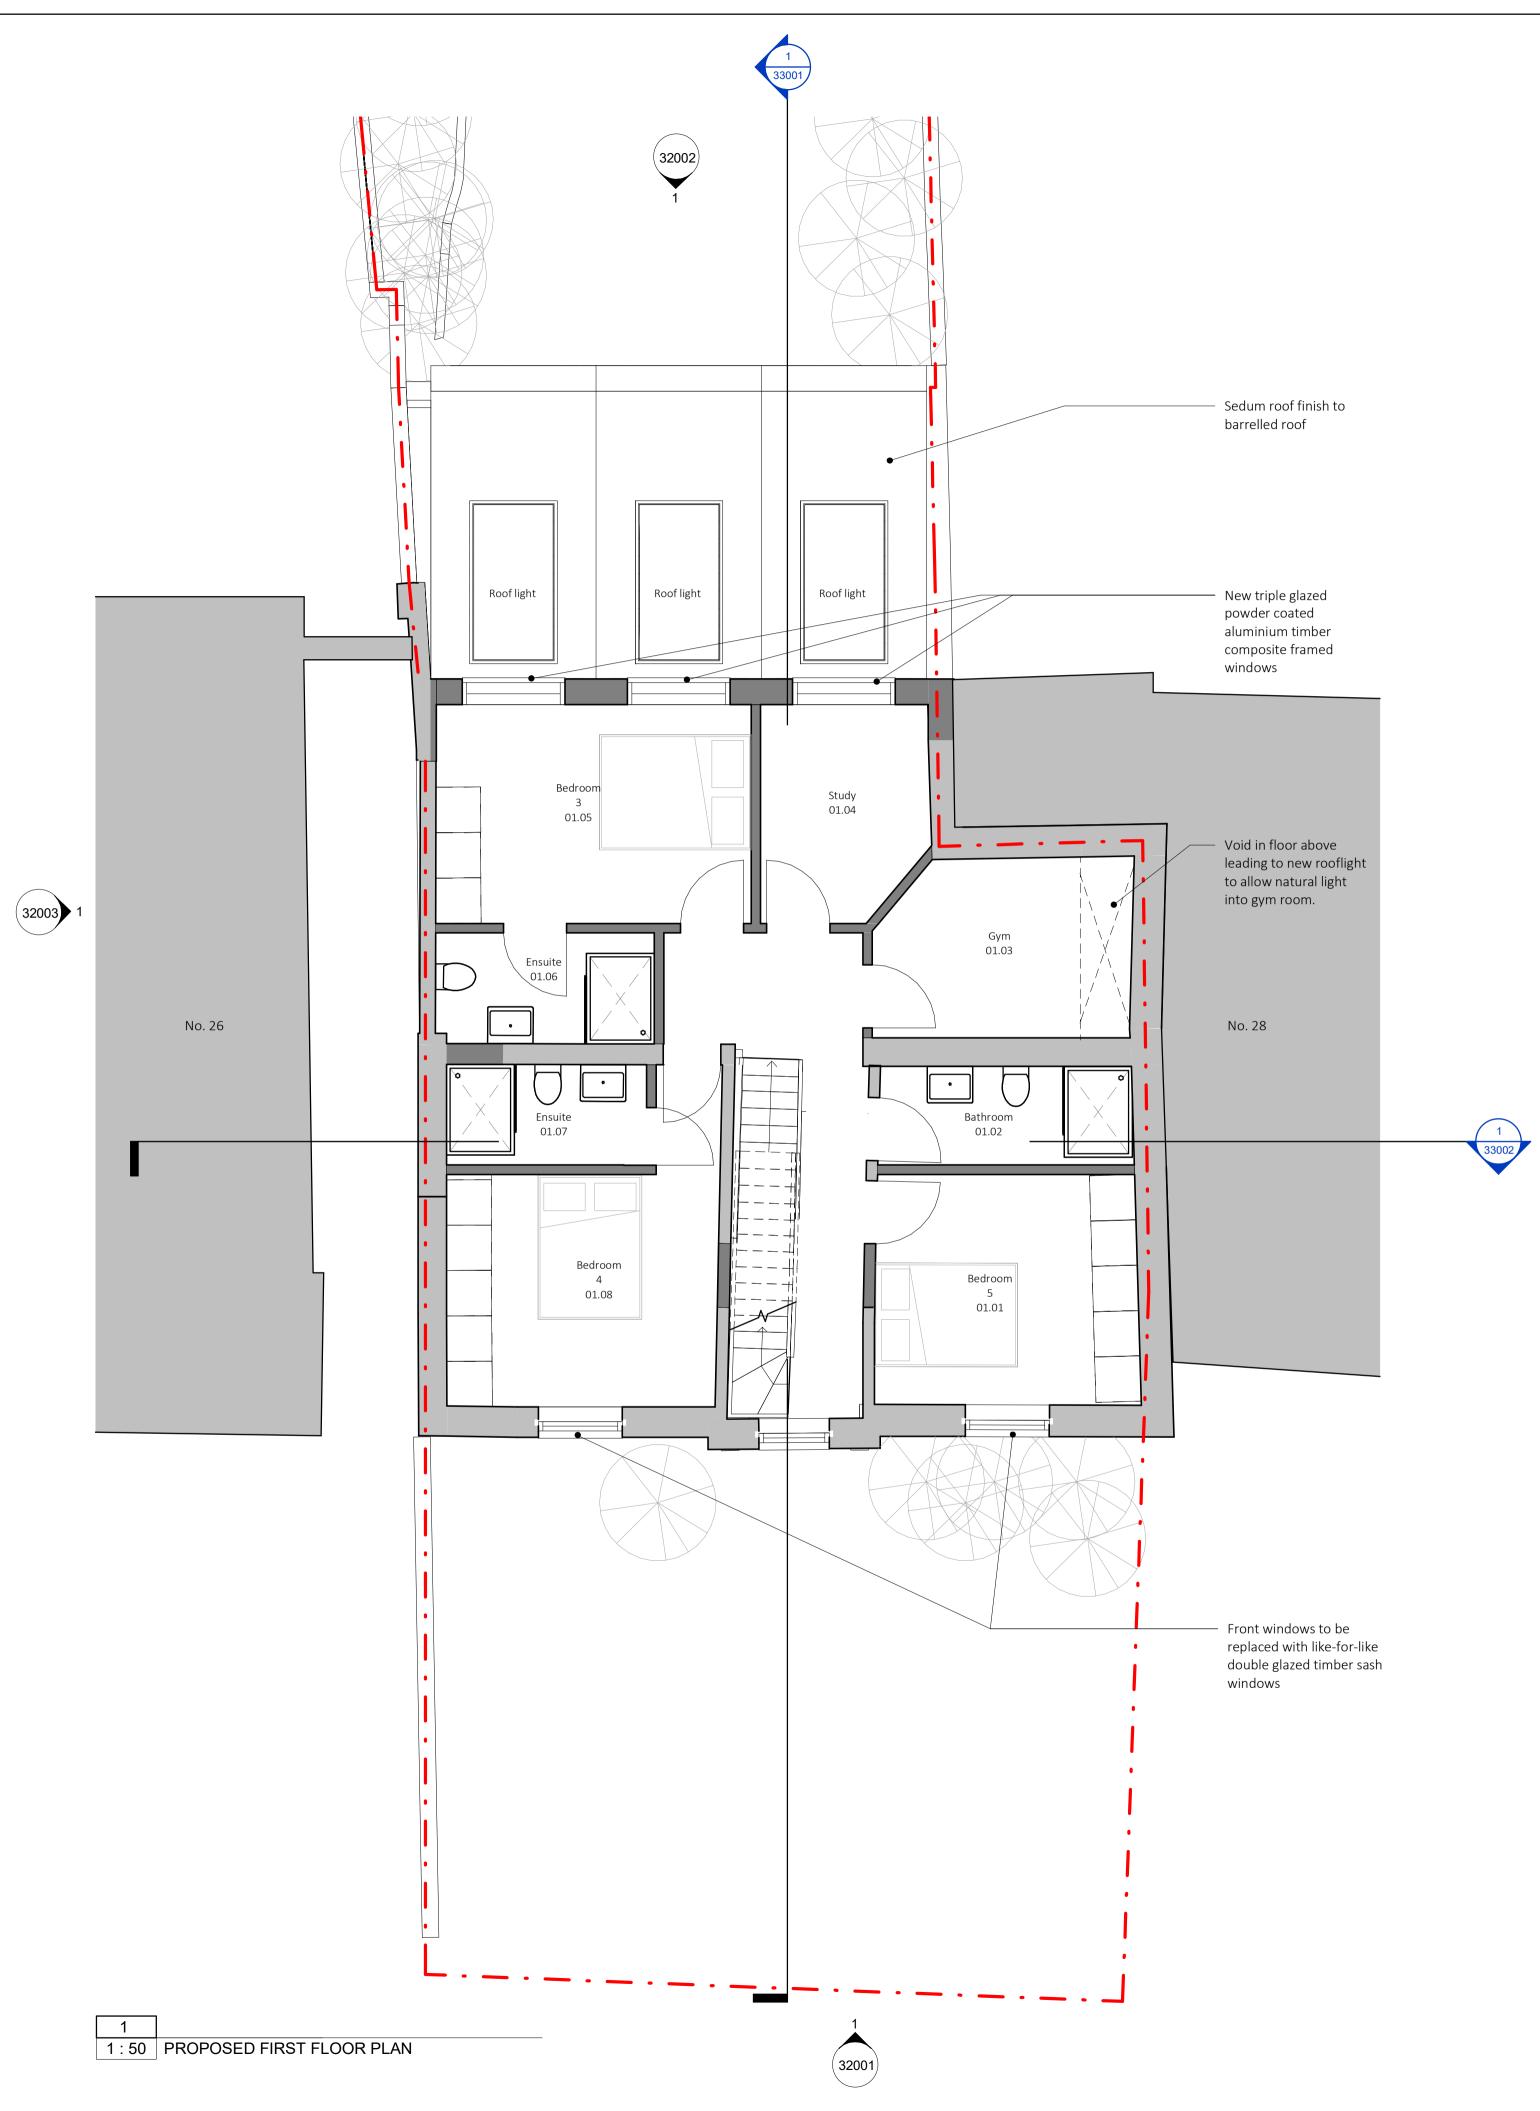

| ~~~~~~~~~~~~~~~~~~~~~~~~~~~~~~~~~~~~~~~ | С                        | 0                                               |                                           |               |              |                  | 5m                                                                          |
|-----------------------------------------|--------------------------|-------------------------------------------------|-------------------------------------------|---------------|--------------|------------------|-----------------------------------------------------------------------------|
|                                         |                          | 0.5m 1m                                         |                                           | 2m            | 3m           |