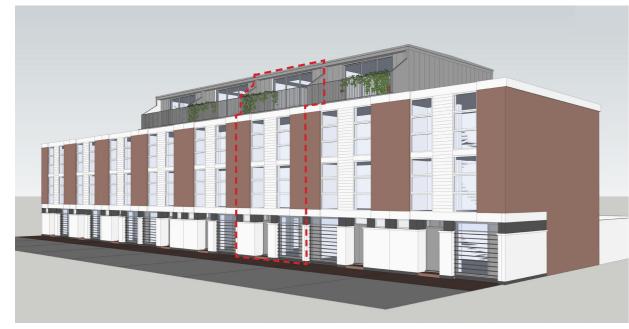

## **Proposed Extensions - No.11-14**

Front View (No.13 Highlighted)

Rear View (No.13 Highlighted)