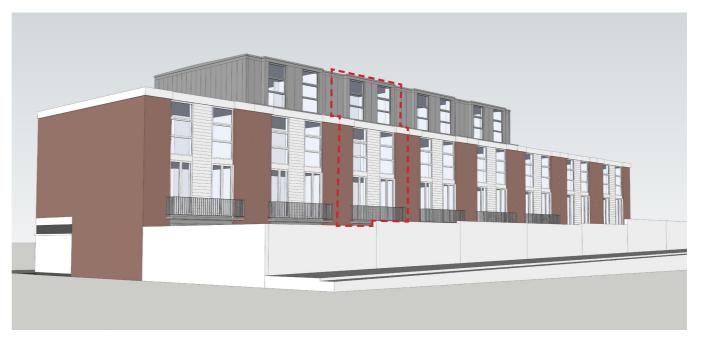

## **Proposed Extensions - No.11-14**

Front View (No.13 Highlighted)

Rear View (No.13 Highlighted)