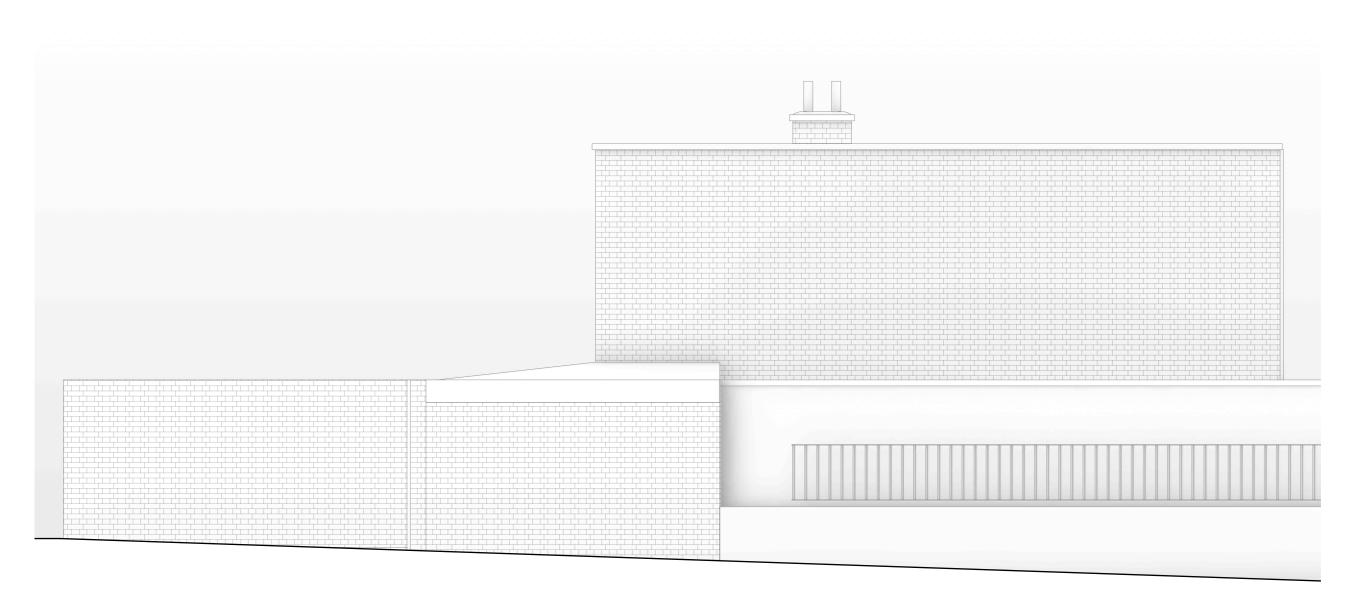

## PROJECT TITLE 12 BARRINGTON COURT NW5 DRAWING TITLE SIDE ELEVATION AS EXISTING SCALE 1:50 @ A3 DRAWING NO. 051 - 109 DATE DRAWN BY 10/02/2021 PB REVISION

GENERAL NOTES

REVISION NOTES

O THIS DRAWING IS NOT TO BE SCALED

THE CONTRACTOR IS RESPONSIBLE FOR ANY SITE VISITS BY LOCAL AUTHORITIES

READ THESE ARCHITECTURAL DRAWINGS IN CONJUNCTION WITH ENGINEERS AND
OTHER CONSULTANT DRAWINGS AND DETAILS WHERE APPLICABLE.

1 SIDE ELEVATION AS EXISTING 109 Scale: 1:50 @ A3