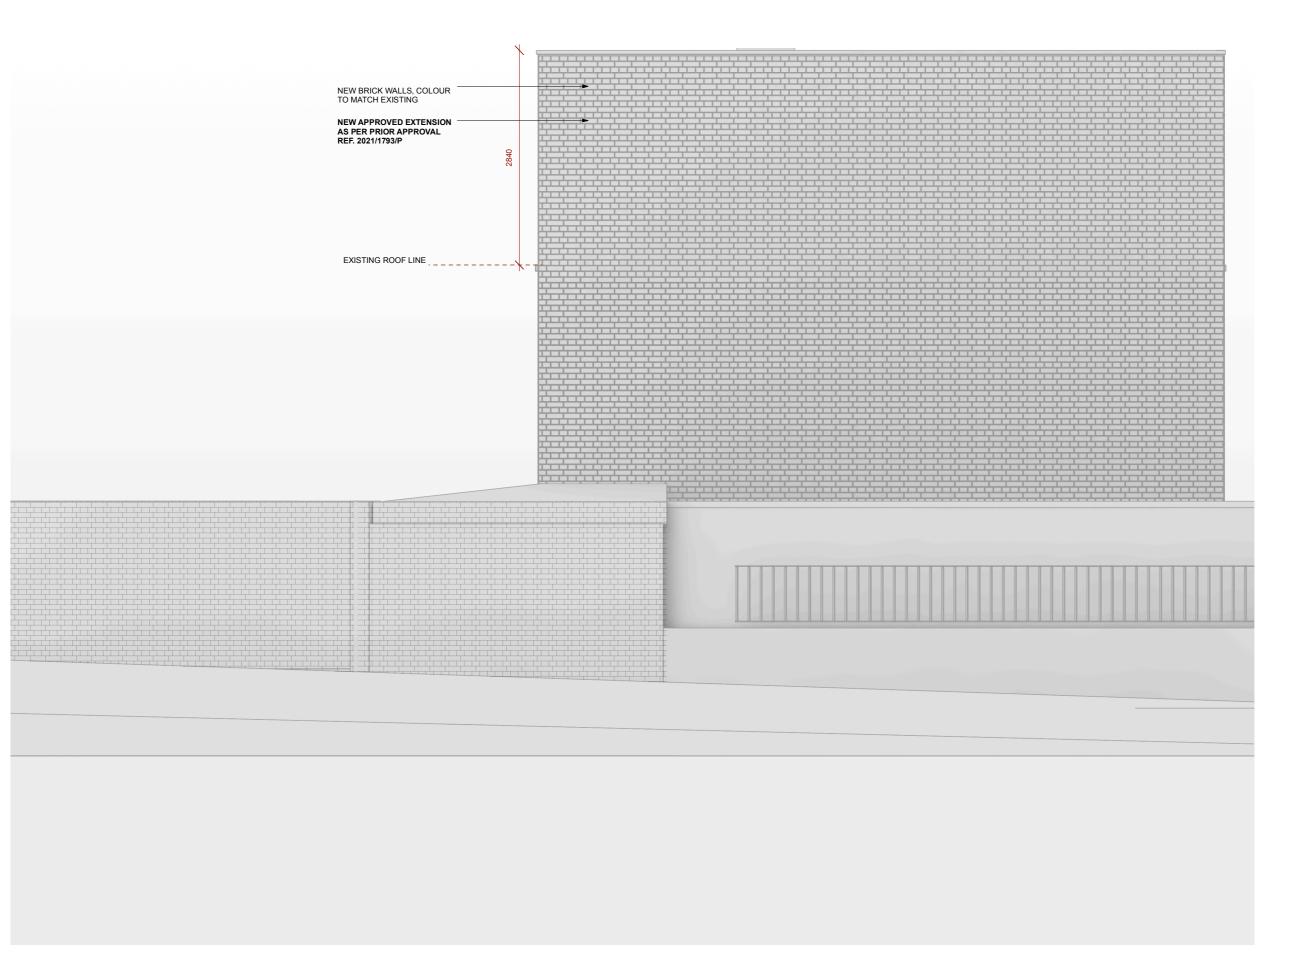

## REVISION NOTES NO. DATE

| PROJECT TITLE                               |           | 70 -                       |
|---------------------------------------------|-----------|----------------------------|
| 12 BARRINGT<br>NW5                          | ON COURT  | RCHITECTURE                |
| DRAWING TITLE                               |           | ŢŢ                         |
| SIDE ELEVATION                              | NAS       | NW2 60Z                    |
|                                             |           |                            |
| PROPOSED                                    |           | 』: ⊆ <b>:</b>              |
| SCALE                                       |           | [2] 卫 [                    |
| 1:50 @ A3                                   |           | 7906916182<br>07906916182  |
| DRAWING NO.                                 |           | e.mar                      |
| 051 - 210                                   |           | OESIGN<br>e.mark@zudini.cc |
|                                             | DDAMAL DV | Ti Com                     |
| DATE                                        | DRAWN BY  | 1                          |
| 14/01/2022                                  | MZ        |                            |
| REVISION                                    |           | -                          |
|                                             |           |                            |
| $  \cdot   \cdot   \cdot   \cdot   \cdot  $ |           | 1                          |
|                                             |           | ]                          |
|                                             |           |                            |