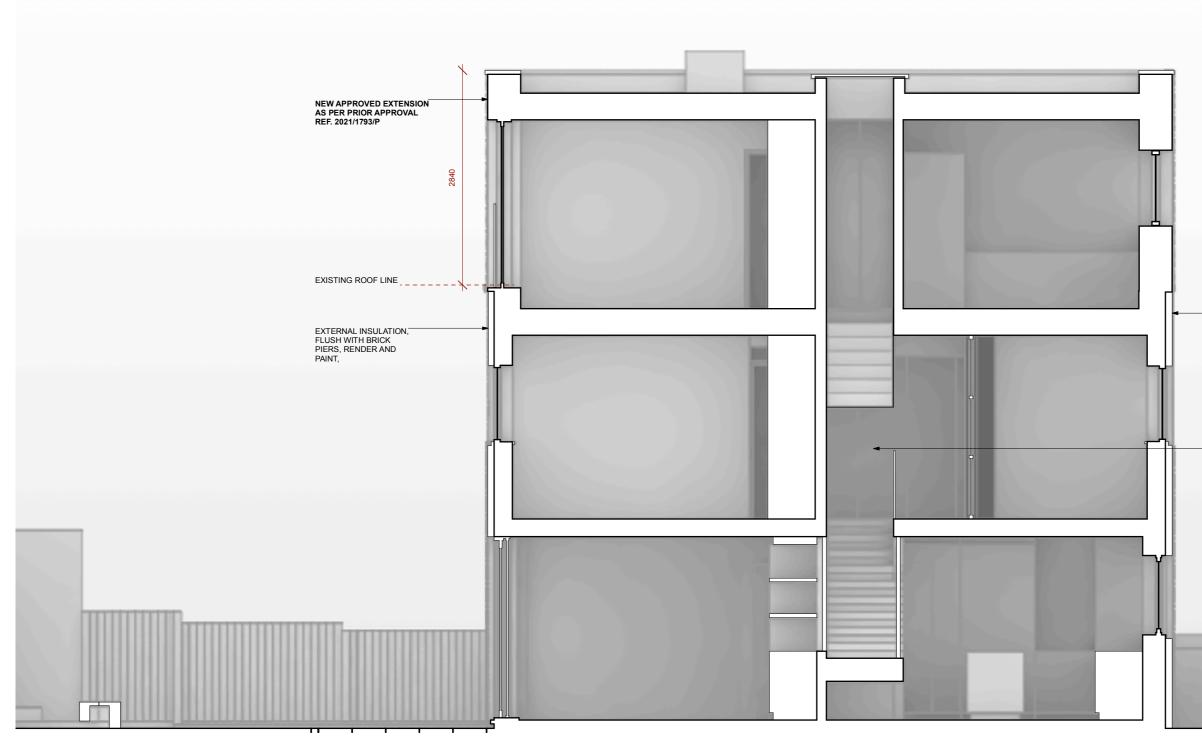

GENERAL NOTES

REVISION NOTES NO. DATE

EXTERNAL INSULATION, FLUSH WITH BRICK PIERS, RENDER AND PAINT,