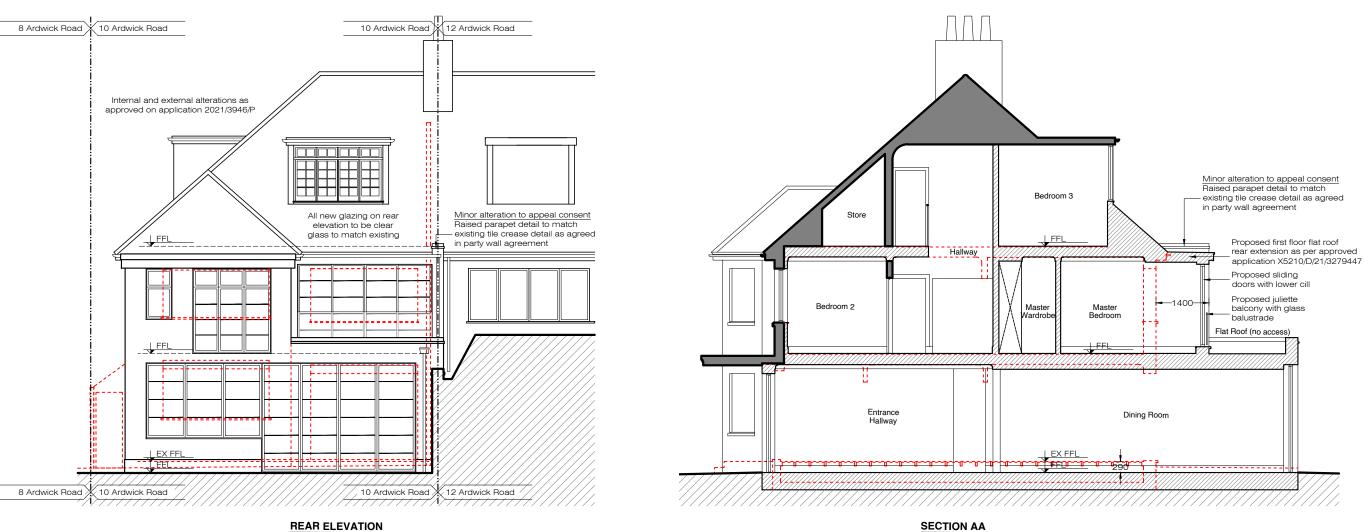

Proposed Material Schedule:

Windows: PPC Aluminium

Doors: PPC Aluminium

External Walls: Brickwork to match existing

Flat roof: Waterproof membrane to match existing

10m

Do not use scaled dimensions from this drawing. All dimensions are to be verified and checked on site by the Main Contractor before the commencement of any shop drawings or work whatsoever, either on his behalf or for sub contractors or suppliers.

All discrepancies are to be reported to the architect immediately. This drawing is to be read in conjunction with all related Architects, Engineers' and Specialist drawings and relevant information.

This drawing is copyright of MARKTX

Limited.

Client:

PRIVATE

Project:

10 Ardwick Road, NW2 2BX

Drawing:

Proposed Elevation & Section AA

Drawn: MM Checked: MM

Date: Jan 22 Scale: 1:100 @ A3

Drawing No:

2115\_P11