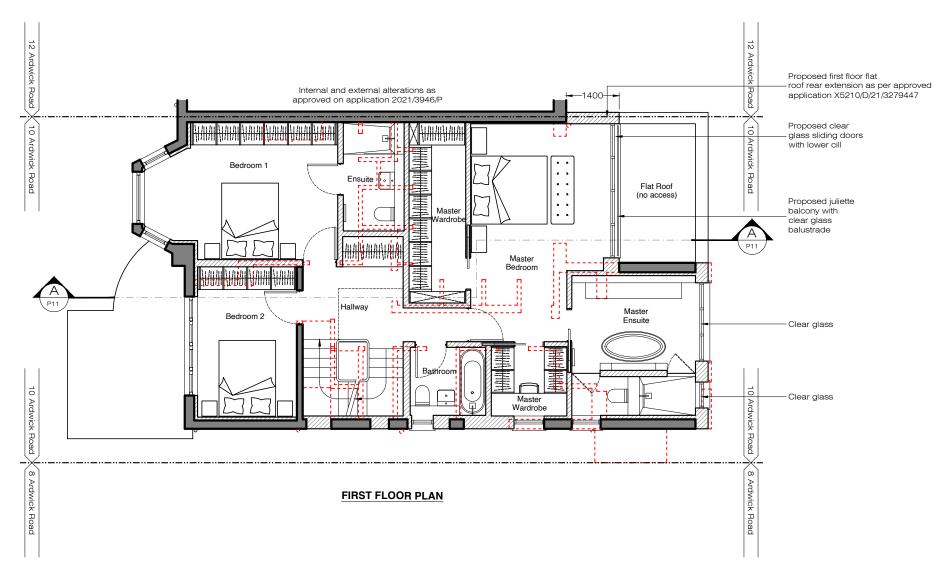

Proposed Material Schedule:

External Walls: Brickwork to match existing

Flat roof: Waterproof membrane to match existing

Windows: PPC Aluminium

Doors: PPC Aluminium

Do not use scaled dimensions from this drawing. All dimensions are to be verified and checked on site by the Main Contractor before the commencement of any shop drawings or work whatsoever, either on his behalf or for sub contractors or suppliers. All discrepancies are to be reported to the architect immediately. This drawing is to be read in conjunction with all related Architects, Engineers' and Specialist drawings