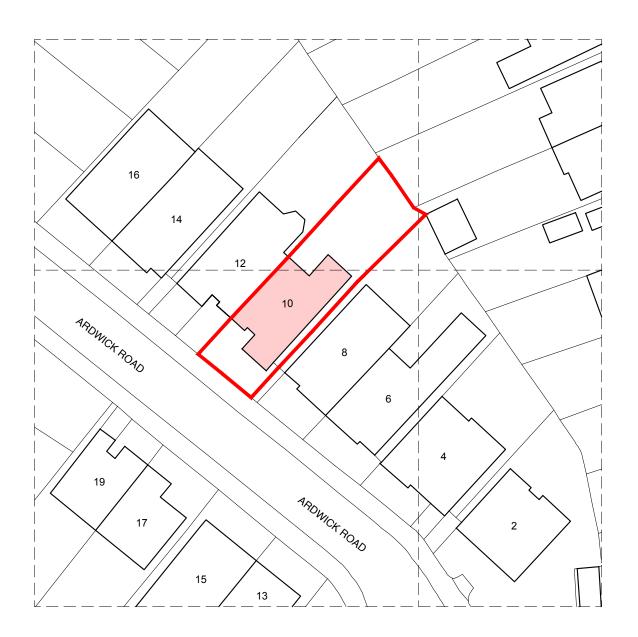

## 1:500 SITE BLOCK PLAN

Do not use scaled dimensions from this drawing. All dimensions are to be verified and checked on site by the Main Contractor before the commencement of any shop drawings or work whatsoever, either on his behalf or for sub contractors or suppliers. All discrepancies are to be reported to the architect immediately. This drawing is to be read in conjunction with all related Architects, Engineers' and Specialist drawings and relevant information.

## **PLANNING**

Client:

PRIVATE

Project:

10 Ardwick Road, NW2 2BX

Drawing:

Existing Site Block Plan

| Drawn: MM    | Checked: MM       |
|--------------|-------------------|
| Date: Jan 22 | Scale: 1:500 @ A3 |