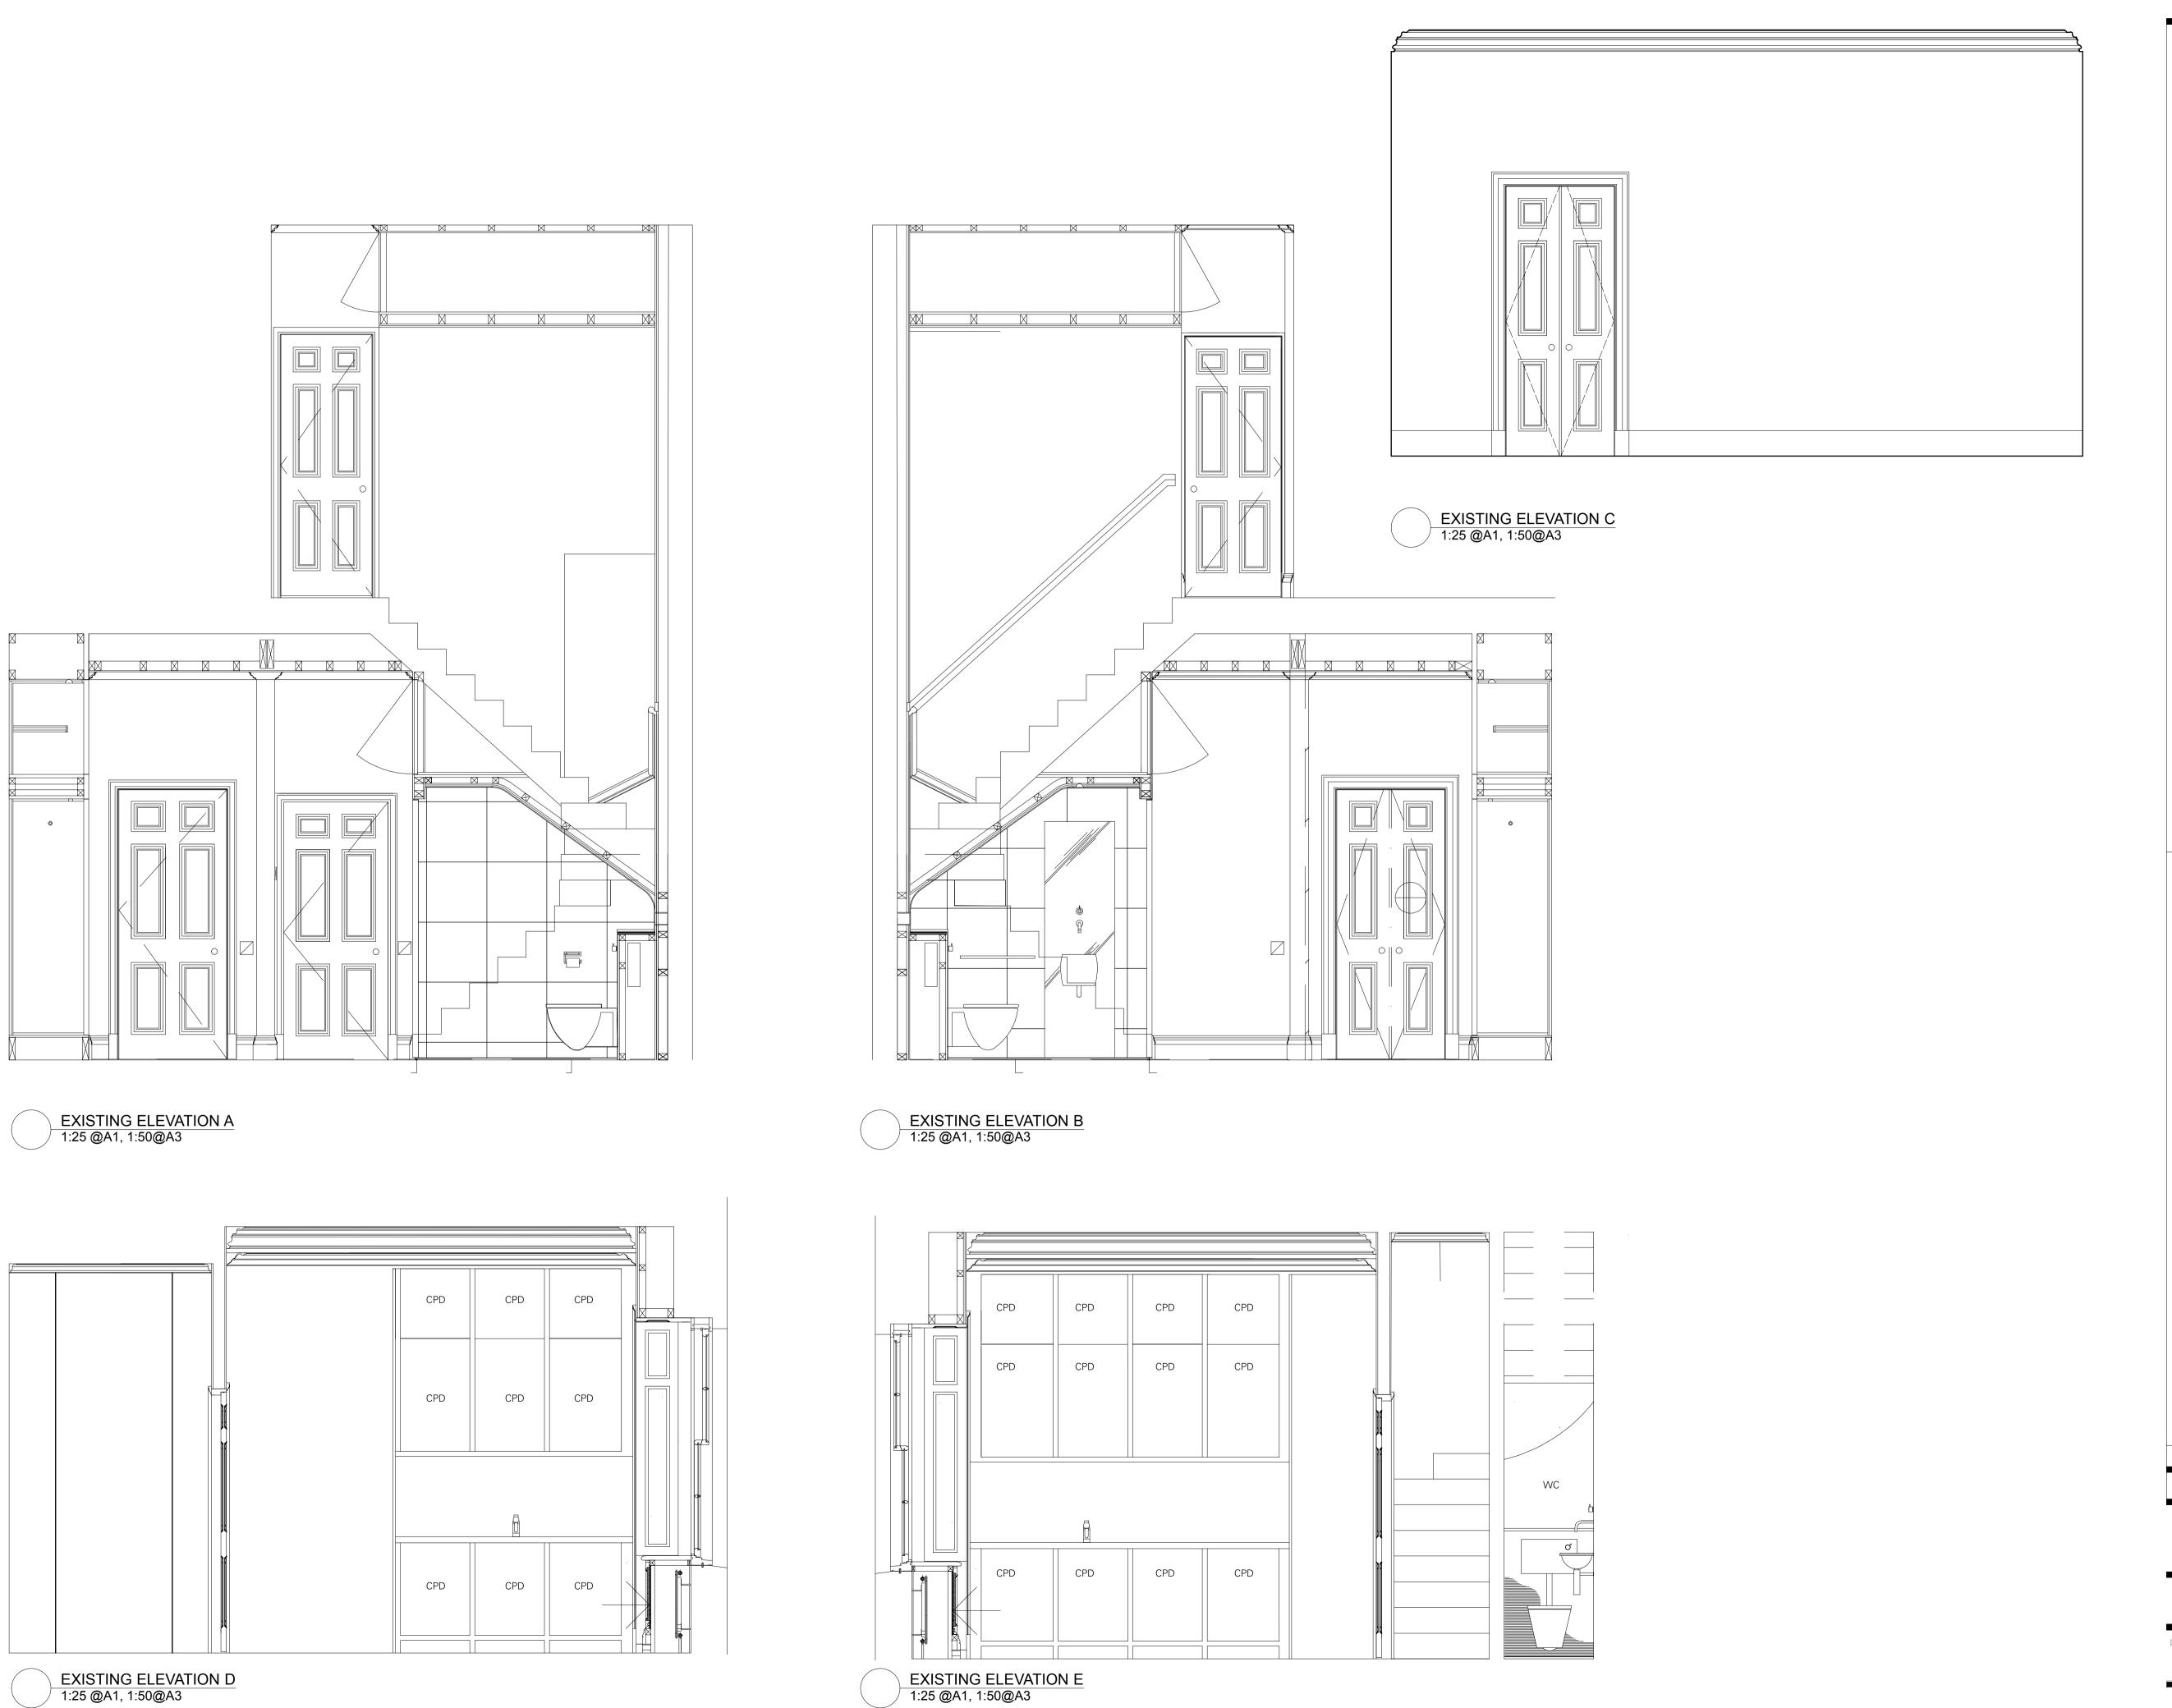

NOTES.

DRAWN BY / REVISION

SURVEY

SCALE. 1:50@A3

EXISTING
INTERNAL
SECTIONS & ELEVATIONS

FLAT C 25 FITZROY SQUARE

DATE

NO.