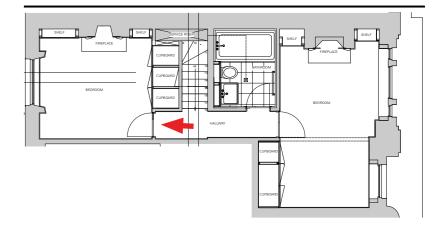

# TC A

Flat C 25 Fitzroy Square, London, W1T 6ER

Photo Survey

Listed Building Application 02

London December 2021 Thomas Croft Architects Studio 117 Great Western Studios 65 Alfred Road London W2 5EU United Kingdom

+44 (0)20 8962 0066 email@thomascroft.com www.thomascroft.com

Page 2

#### Entrance to Property



Entrance to Property from Fitzroy Square



Entrance hallway at ground floor



Entrance hallway at ground floor looking back towards entrance door

Page 3

# Entrance Hallway













Page 4

# Living Room









Page 5

# Living Room









Page 6

#### WC & Kitchen













Page 7

#### Kitchen













Page 8

# Stairs and Landing













Page 9

# Bedroom 01













Page 10

# Bedroom 01, Bathroom & Landing













Page 11

### Bedroom 02