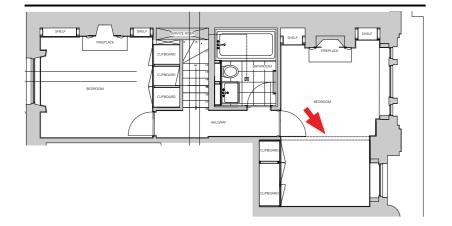

# TC A

Flat C 25 Fitzroy Square, London, W1T 6ER

Photo Survey

Listed Building Application 02

London December 2021 Thomas Croft Architects Studio 117 Great Western Studios 65 Alfred Road London W2 5EU United Kingdom

+44 (0)20 8962 0066 email@thomascroft.com www.thomascroft.com

Page 2

#### Entrance to Property



Entrance to Property from Fitzroy Square



Entrance hallway at ground floor



Entrance hallway at ground floor looking back towards entrance door

Page 3

# Entrance Hallway













Page 4

# Living Room









Page 5

# Living Room









Page 6

#### WC & Kitchen













Page 7

#### Kitchen













Page 8

# Stairs and Landing













Page 9

# Bedroom 01













Page 10

# Bedroom 01, Bathroom & Landing













Page 11

### Bedroom 02