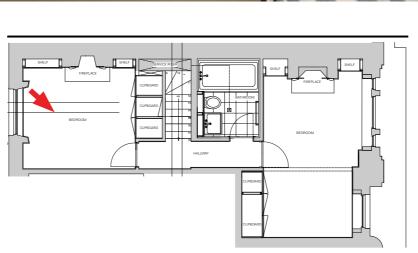

A

Flat C 25 Fitzroy Square, London, W1T 6ER

Photo Survey

Listed Building Application 02

London December 2021 Thomas Croft Architects Studio 117 Great Western Studios 65 Alfred Road London W2 5EU United Kingdom

+44 (0)20 8962 0066 email@thomascroft.com www.thomascroft.com

Page 2

#### Entrance to Property



Entrance to Property from Fitzroy Square



Entrance hallway at ground floor



Entrance hallway at ground floor looking back towards entrance door

Page 3

# Entrance Hallway













Page 4

# Living Room









Page 5

# Living Room









Page 6

#### WC & Kitchen













Page 7

#### Kitchen













Page 8

# Stairs and Landing













Page 9

# Bedroom 01













Page 10

# Bedroom 01, Bathroom & Landing













Page 11

### Bedroom 02