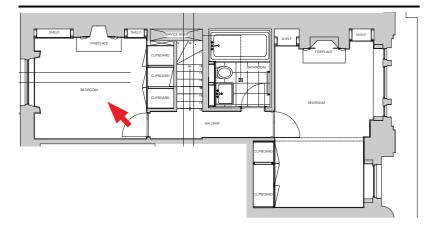

Flat C 25 Fitzroy Square, London, W1T 6ER

Photo Survey

Listed Building Application 02

London December 2021 Thomas Croft Architects Studio 117 Great Western Studios 65 Alfred Road London W2 5EU United Kingdom

+44 (0)20 8962 0066 email@thomascroft.com www.thomascroft.com

Page 2

#### Entrance to Property



Entrance to Property from Fitzroy Square



Entrance hallway at ground floor



Entrance hallway at ground floor looking back towards entrance door

Page 3

# Entrance Hallway













Page 4

# Living Room









Page 5

# Living Room









Page 6

#### WC & Kitchen













Page 7

#### Kitchen













Page 8

# Stairs and Landing













Page 9

# Bedroom 01













Page 10

# Bedroom 01, Bathroom & Landing













Page 11

### Bedroom 02