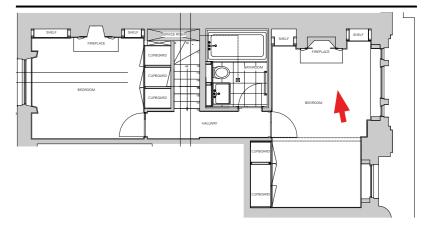

# TC A

Flat C 25 Fitzroy Square, London, W1T 6ER

Photo Survey

Listed Building Application 02

London December 2021 Thomas Croft Architects Studio 117 Great Western Studios 65 Alfred Road London W2 5EU United Kingdom

+44 (0)20 8962 0066 email@thomascroft.com www.thomascroft.com

Page 2

#### Entrance to Property



Entrance to Property from Fitzroy Square



Entrance hallway at ground floor



Entrance hallway at ground floor looking back towards entrance door

Page 3

# Entrance Hallway













Page 4

# Living Room









Page 5

# Living Room









Page 6

#### WC & Kitchen













Page 7

#### Kitchen













Page 8

# Stairs and Landing













Page 9

# Bedroom 01













Page 10

# Bedroom 01, Bathroom & Landing













Page 11

### Bedroom 02