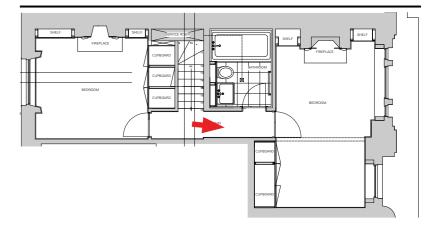

# TC A

Flat C 25 Fitzroy Square, London, W1T 6ER

Photo Survey

Listed Building Application 02

London December 2021 Thomas Croft Architects Studio 117 Great Western Studios 65 Alfred Road London W2 5EU United Kingdom

+44 (0)20 8962 0066 email@thomascroft.com www.thomascroft.com

Page 2

#### Entrance to Property



Entrance to Property from Fitzroy Square



Entrance hallway at ground floor



Entrance hallway at ground floor looking back towards entrance door

Page 3

# Entrance Hallway













Page 4

# Living Room









Page 5

# Living Room









Page 6

#### WC & Kitchen













Page 7

#### Kitchen













Page 8

# Stairs and Landing













Page 9

# Bedroom 01













Page 10

# Bedroom 01, Bathroom & Landing













Page 11

### Bedroom 02