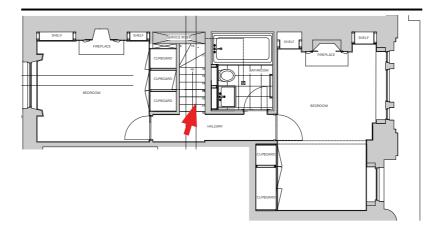

# TC A

Flat C 25 Fitzroy Square, London, W1T 6ER

Photo Survey

Listed Building Application 02

London December 2021 Thomas Croft Architects Studio 117 Great Western Studios 65 Alfred Road London W2 5EU United Kingdom

+44 (0)20 8962 0066 email@thomascroft.com www.thomascroft.com

Page 2

#### Entrance to Property



Entrance to Property from Fitzroy Square



Entrance hallway at ground floor



Entrance hallway at ground floor looking back towards entrance door

Page 3

# Entrance Hallway













Page 4

# Living Room









Page 5

# Living Room









Page 6

#### WC & Kitchen













Page 7

#### Kitchen













Page 8

# Stairs and Landing













Page 9

# Bedroom 01













Page 10

# Bedroom 01, Bathroom & Landing













Page 11

### Bedroom 02