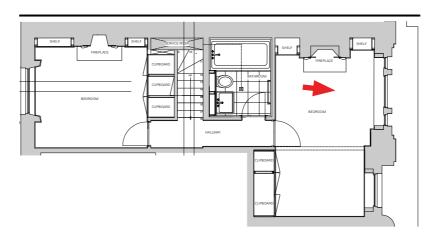

# TC A

Flat C 25 Fitzroy Square, London, W1T 6ER

Photo Survey

Listed Building Application 02

London December 2021 Thomas Croft Architects Studio 117 Great Western Studios 65 Alfred Road London W2 5EU United Kingdom

+44 (0)20 8962 0066 email@thomascroft.com www.thomascroft.com

Page 2

#### Entrance to Property



Entrance to Property from Fitzroy Square



Entrance hallway at ground floor



Entrance hallway at ground floor looking back towards entrance door

Page 3

# Entrance Hallway













Page 4

# Living Room









Page 5

# Living Room









Page 6

#### WC & Kitchen













Page 7

#### Kitchen













Page 8

# Stairs and Landing













Page 9

# Bedroom 01













Page 10

# Bedroom 01, Bathroom & Landing













Page 11

### Bedroom 02