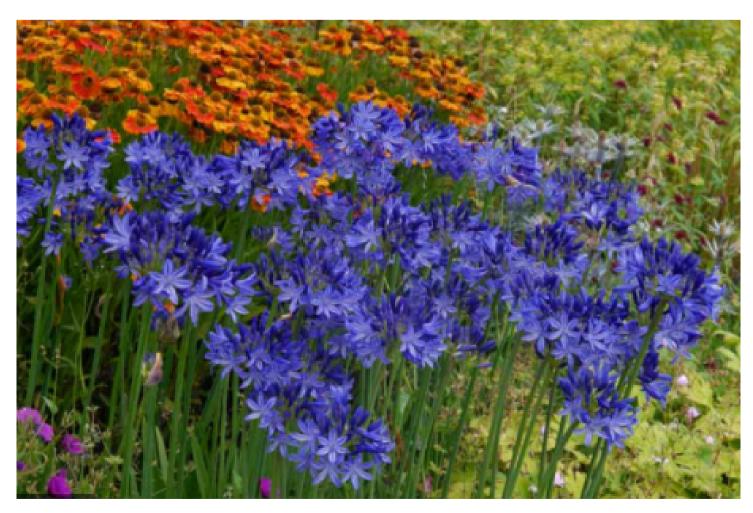

Patio finish: Titanio Porcelain Paving 900x450x20 London Stone

Norcros flexible grout Slate grey.

Retaining walls: rendered and painted - white

2 SCALE 1: 5 @ A1 , 1:10 @ A3 Balustrade

Trachelospermum evergreen climbing jasmine

Trachelospermum evergreen climbing jasmine

Agathus northern star

3 Plants

**DO NOT SCALE FROM THIS DRAWING** (Construction Stage) Figured dimensions only are to be taken from this drawing. All dimensions are to be checked on site before any work is put in hand. If in doubt, ask.