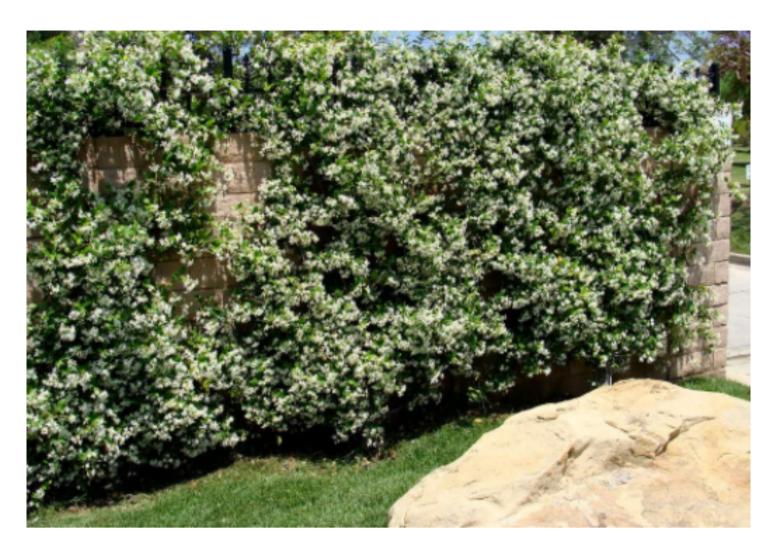

Patio finish: Titanio Porcelain Paving 900x450x20 London Stone

Norcros flexible grout Slate grey.

Retaining walls: rendered and painted - white

2 SCALE 1: 5 @ A1 , 1:10 @ A3 Balustrade

Trachelospermum evergreen climbing jasmine

Trachelospermum evergreen climbing jasmine

Agathus northern star

3 Plants

**DO NOT SCALE FROM THIS DRAWING** (Construction Stage) Figured dimensions only are to be taken from this drawing. All dimensions are to be checked on site before any work is put in hand. If in doubt, ask.