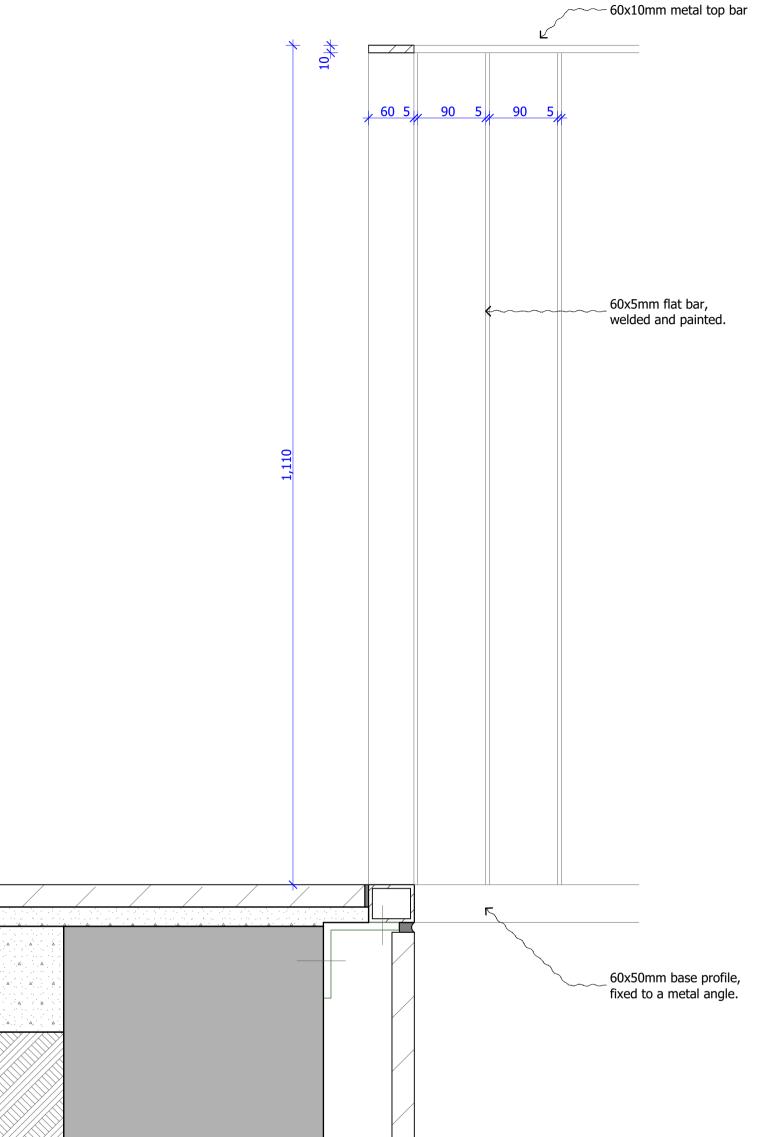

Patio finish: Titanio Porcelain Paving 900x450x20 London Stone

Norcros flexible grout Slate grey.

Retaining walls: rendered and painted - white

2 SCALE 1: 5 @ A1 , 1:10 @ A3 Balustrade

Trachelospermum evergreen climbing jasmine

Any discrepancies to be highlighted to **4H Architecture** prior to procurement and in good time.

Copyright © 4H Architecture 2022 Registered in England & Wales. Registered No. 12112149

Revision LBC01 LBC 03.01.2022. designed / drawn by **4H** Architecture phone **07515 772458** email info@4harchitecture.co.uk www.4harchitecture.co.uk <sup>project</sup> 096\_14B Downshire Hill <sup>site address</sup> 14B Downshire Hill, London, NW3 1NR <sup>client</sup> Kropifko Properties Ltd. drawing title Proposed Garden Details project number\_drawing number\_revision 096\_400\_LBC01 <sup>date</sup> 03.01.2022. scale 1:5 scale