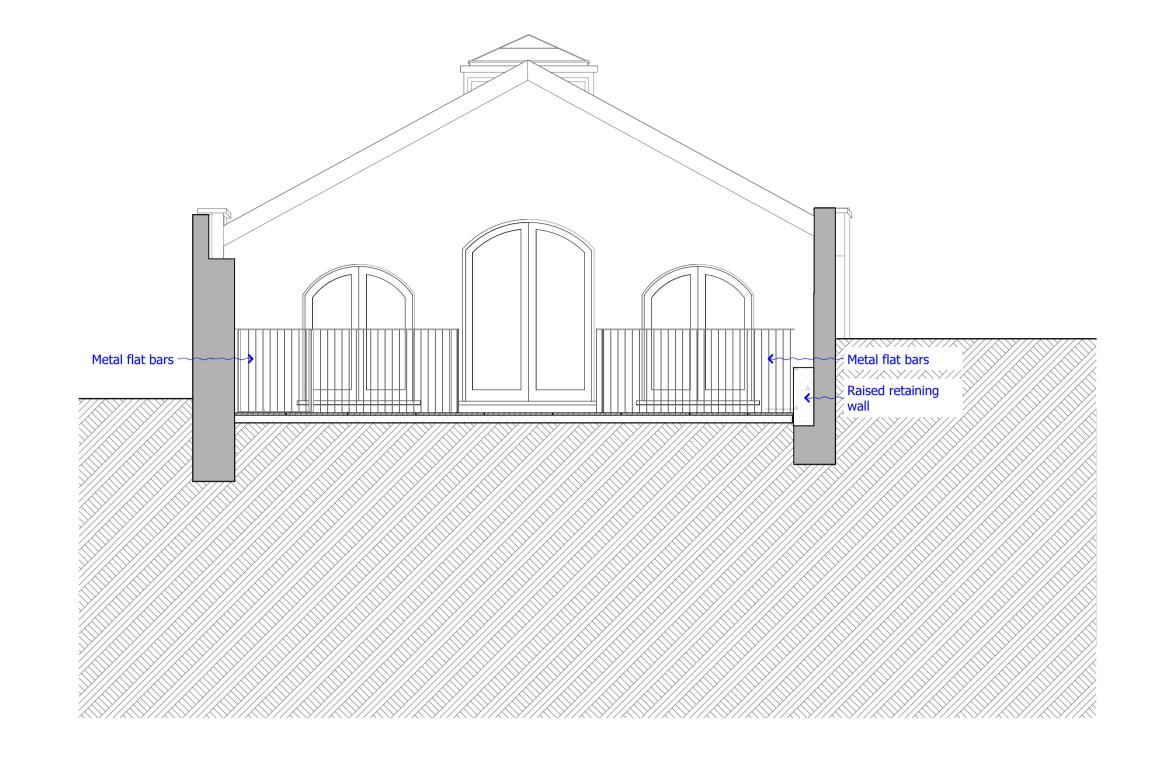

1 Proposed Garden Design - Elevation 1

2 Proposed Garden Design - Elevation 2

| Revision            |     |             |
|---------------------|-----|-------------|
| LBC01               | LBC | 03.01.2022. |
|                     |     |             |
|                     |     |             |
|                     |     |             |
|                     |     |             |
| desired ( durum bu  |     |             |
| designed / drawn by |     |             |