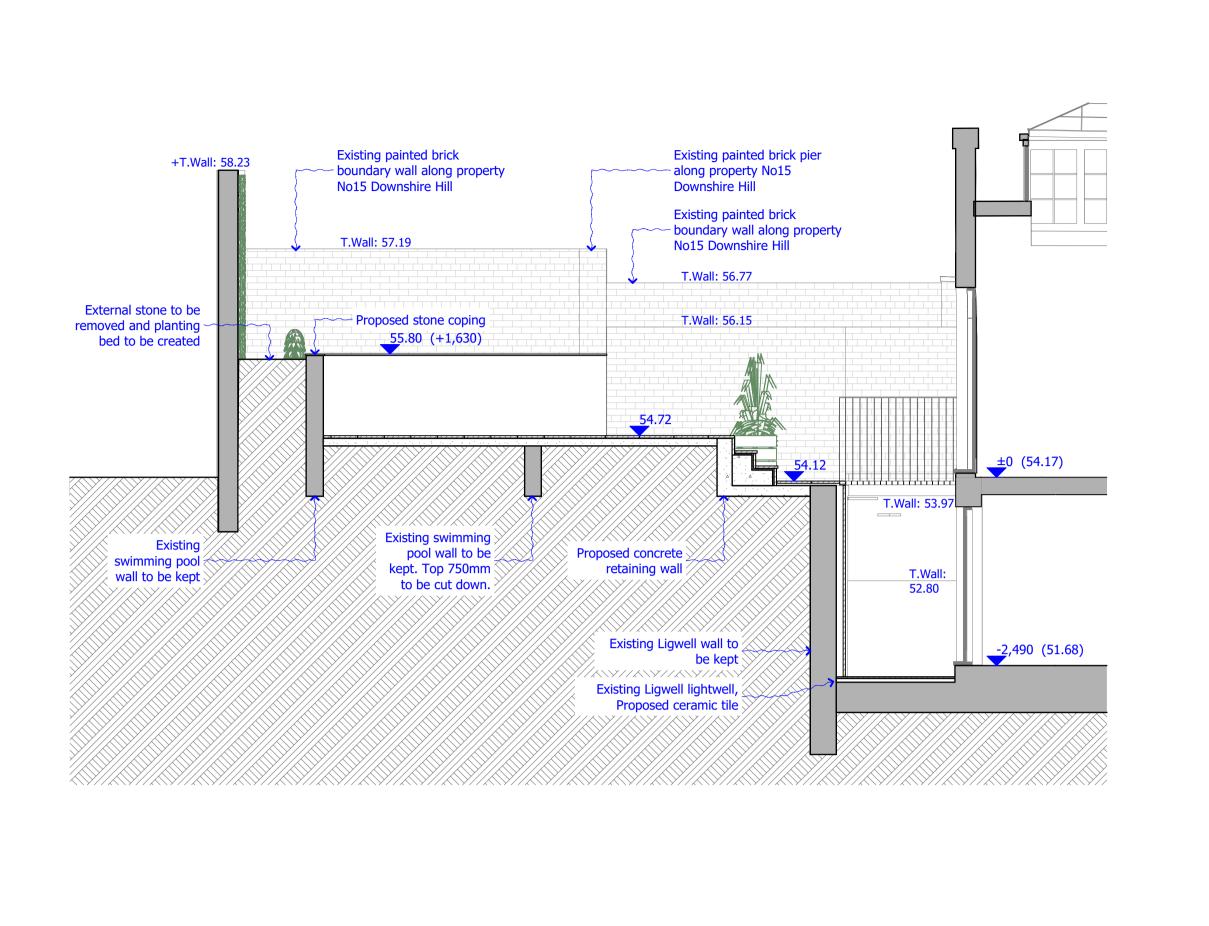

1 Proposed Garden Design - Elevation 1

2 Proposed Garden Design - Elevation 2

| Revision            |     |             |
|---------------------|-----|-------------|
| LBC01               | LBC | 03.01.2022. |
|                     |     |             |
|                     |     |             |
|                     |     |             |
|                     |     |             |
| desired ( durum bu  |     |             |
| designed / drawn by |     |             |