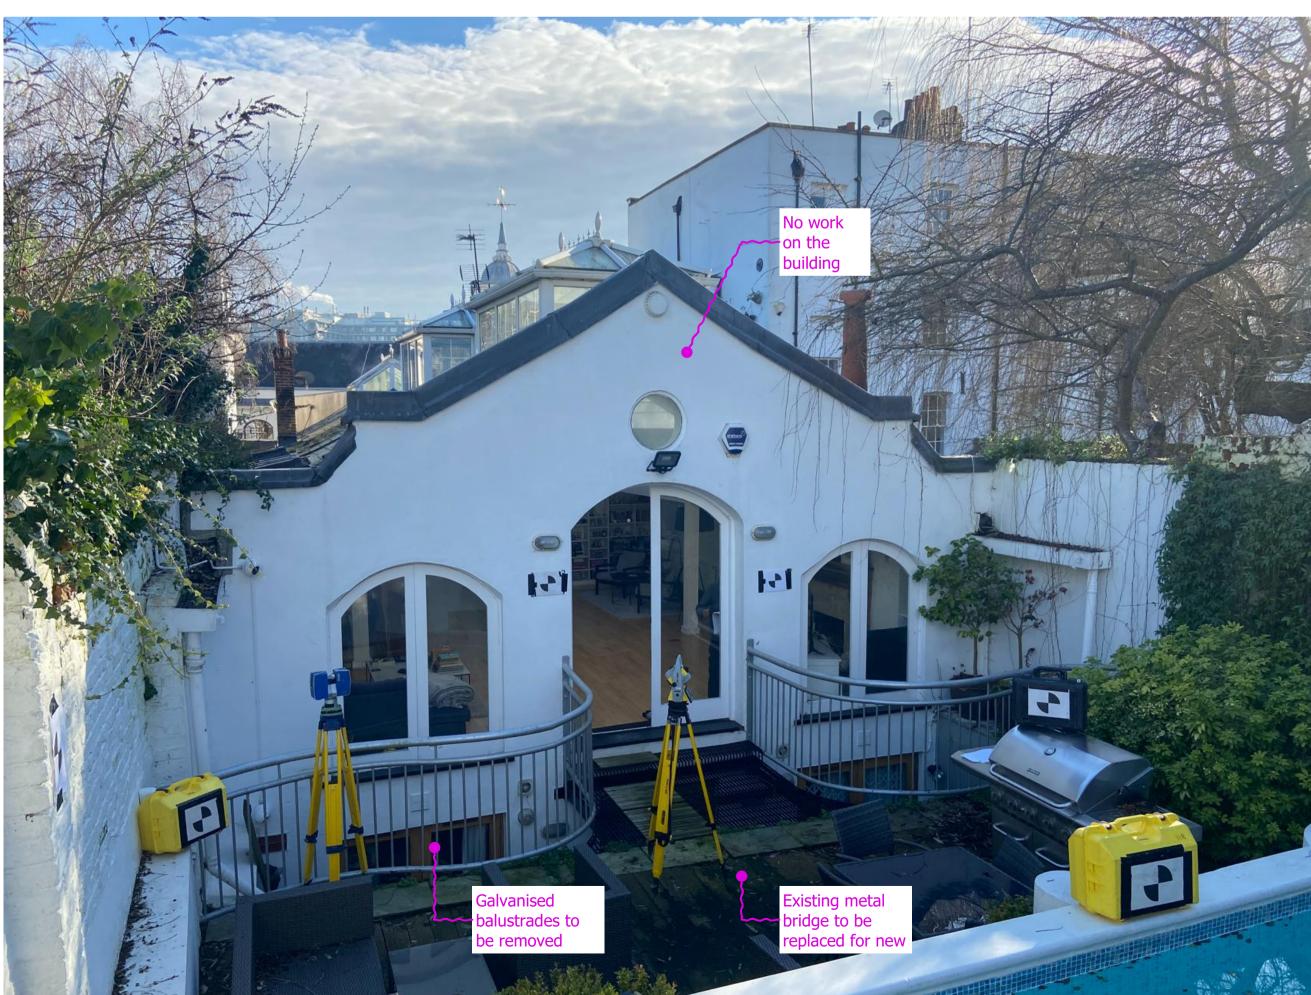

DO NOT SCALE FROM THIS DRAWING (Construction Stage)
Figured dimensions only are to be taken from this drawing. All dimensions are to be checked on site before any work is put in hand.
If in doubt, ask.

Any discrepancies to be highlighted to **4H Architecture** prior to procurement and in good time.

Copyright © 4H Architecture 2022 Registered in England & Wales. Registered No. 12112149

| 1000     | Revision                                                 |
|----------|----------------------------------------------------------|
| 1        | LBC01 LBC                                                |
|          |                                                          |
|          |                                                          |
| 1ª       |                                                          |
|          |                                                          |
| 1        | designed / drawn by                                      |
| CERT     | <b>4H</b> Architecture                                   |
|          | phone <b>07515 772458</b>                                |
| -        | email info@4harchitecture.co.uk www.4harchitecture.co.uk |
|          | project                                                  |
|          | 096_14B Downshire Hill                                   |
| 1        | site address<br>14B Downshire Hill,                      |
|          | London,                                                  |
| All Land | NW3 1NR                                                  |
|          | Kropifko Properties Ltd.                                 |
| 1911     | drawing title Existing Photos - Garden                   |
|          | project number_drawing number_revision 096_015_LBC01     |
|          | 1                                                        |