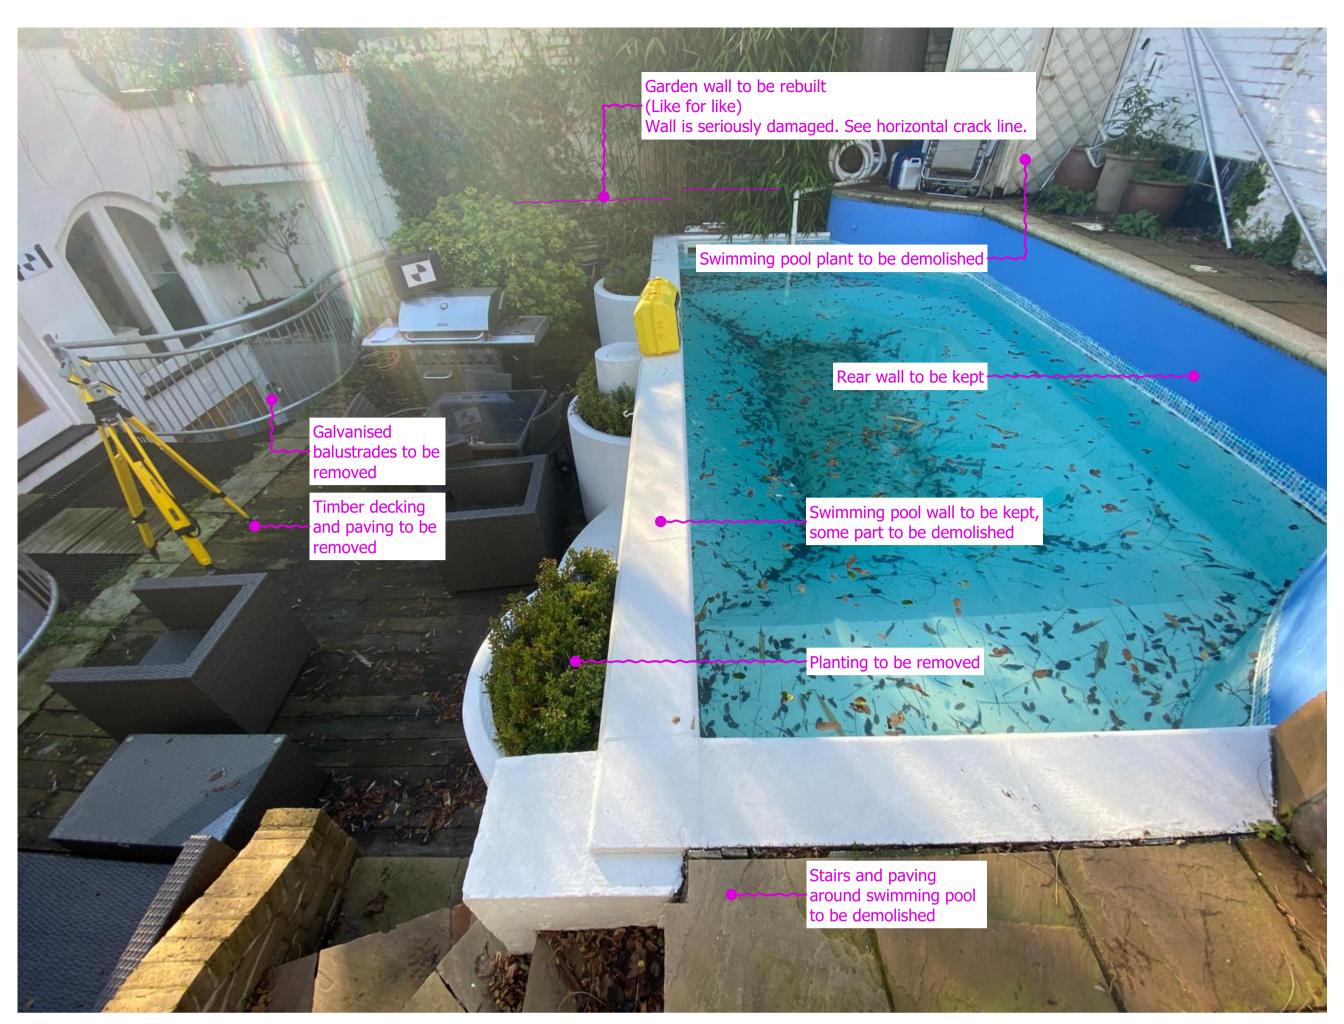

DO NOT SCALE FROM THIS DRAWING (Construction Stage)
Figured dimensions only are to be taken from this drawing. All dimensions are to be checked on site before any work is put in hand.
If in doubt, ask.

Any discrepancies to be highlighted to **4H Architecture** prior to procurement and in good time.

Copyright © 4H Architecture 2022 Registered in England & Wales. Registered No. 12112149

| 1000     | Revision                                                 |
|----------|----------------------------------------------------------|
| 1        | LBC01 LBC                                                |
|          |                                                          |
|          |                                                          |
| 1ª       |                                                          |
|          |                                                          |
| 1        | designed / drawn by                                      |
| CERT     | <b>4H</b> Architecture                                   |
|          | phone <b>07515 772458</b>                                |
| -        | email info@4harchitecture.co.uk www.4harchitecture.co.uk |
|          | project                                                  |
|          | 096_14B Downshire Hill                                   |
| 1        | site address<br>14B Downshire Hill,                      |
|          | London,                                                  |
| All Land | NW3 1NR                                                  |
|          | Kropifko Properties Ltd.                                 |
| 1911     | drawing title Existing Photos - Garden                   |
|          | project number_drawing number_revision 096_015_LBC01     |
|          | 1                                                        |