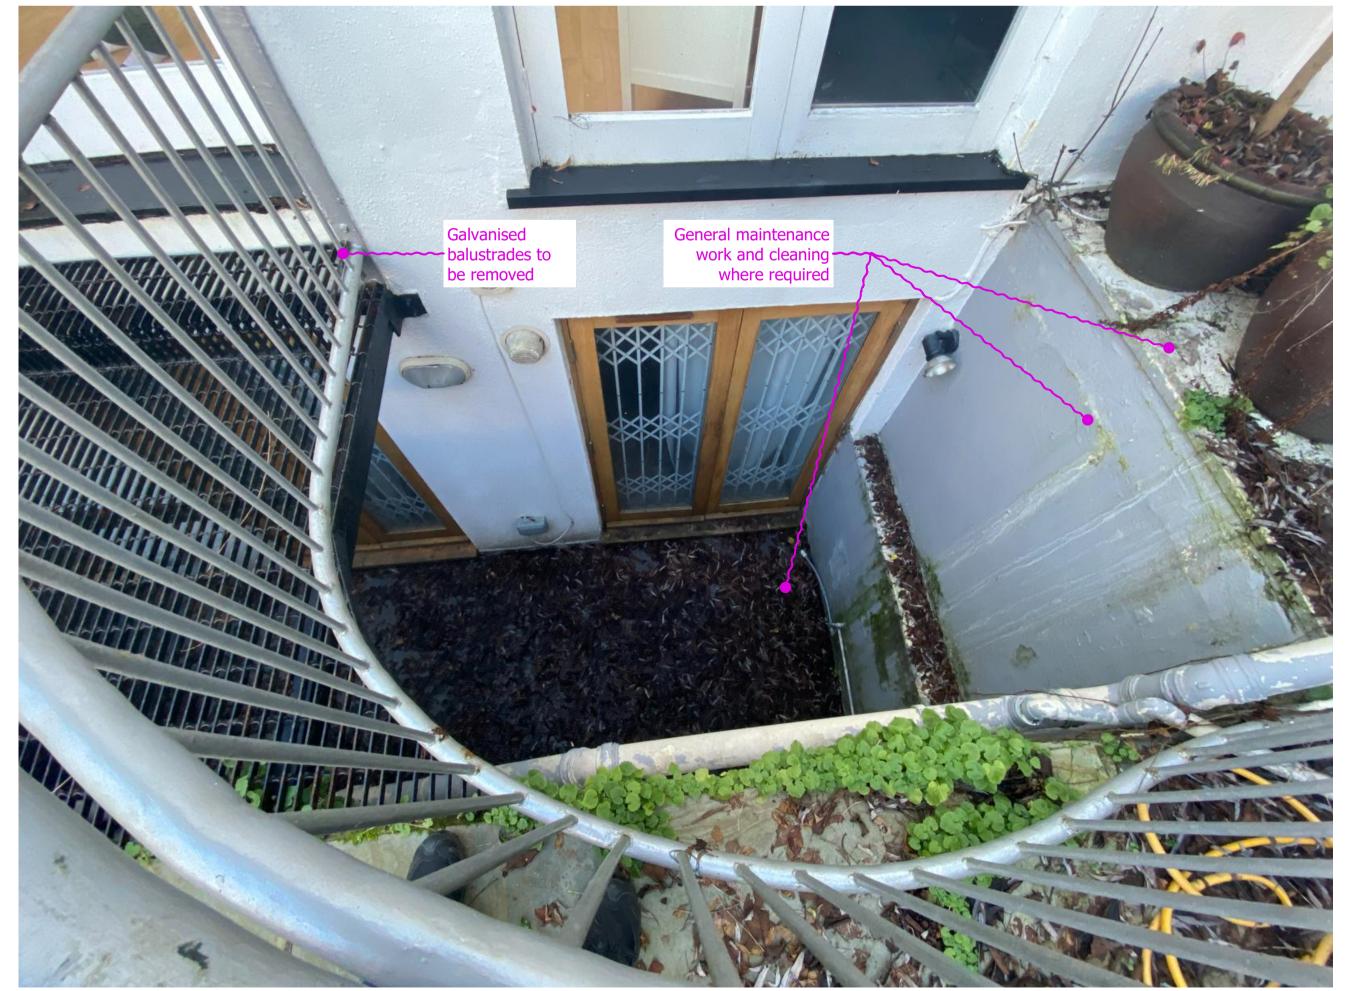

DO NOT SCALE FROM THIS DRAWING (Construction Stage)
Figured dimensions only are to be taken from this drawing. All dimensions are to be checked on site before any work is put in hand.
If in doubt, ask.

Any discrepancies to be highlighted to **4H Architecture** prior to procurement and in good time.

Copyright © 4H Architecture 2022 Registered in England & Wales. Registered No. 12112149

| 1000     | Revision                                                 |
|----------|----------------------------------------------------------|
| 1        | LBC01 LBC                                                |
|          |                                                          |
|          |                                                          |
| 1ª       |                                                          |
|          |                                                          |
| 1        | designed / drawn by                                      |
| CERT     | <b>4H</b> Architecture                                   |
|          | phone <b>07515 772458</b>                                |
| -        | email info@4harchitecture.co.uk www.4harchitecture.co.uk |
|          | project                                                  |
|          | 096_14B Downshire Hill                                   |
| 1        | site address<br>14B Downshire Hill,                      |
|          | London,                                                  |
| All Land | NW3 1NR                                                  |
|          | Kropifko Properties Ltd.                                 |
| 1911     | drawing title Existing Photos - Garden                   |
|          | project number_drawing number_revision 096_015_LBC01     |
|          | 1                                                        |