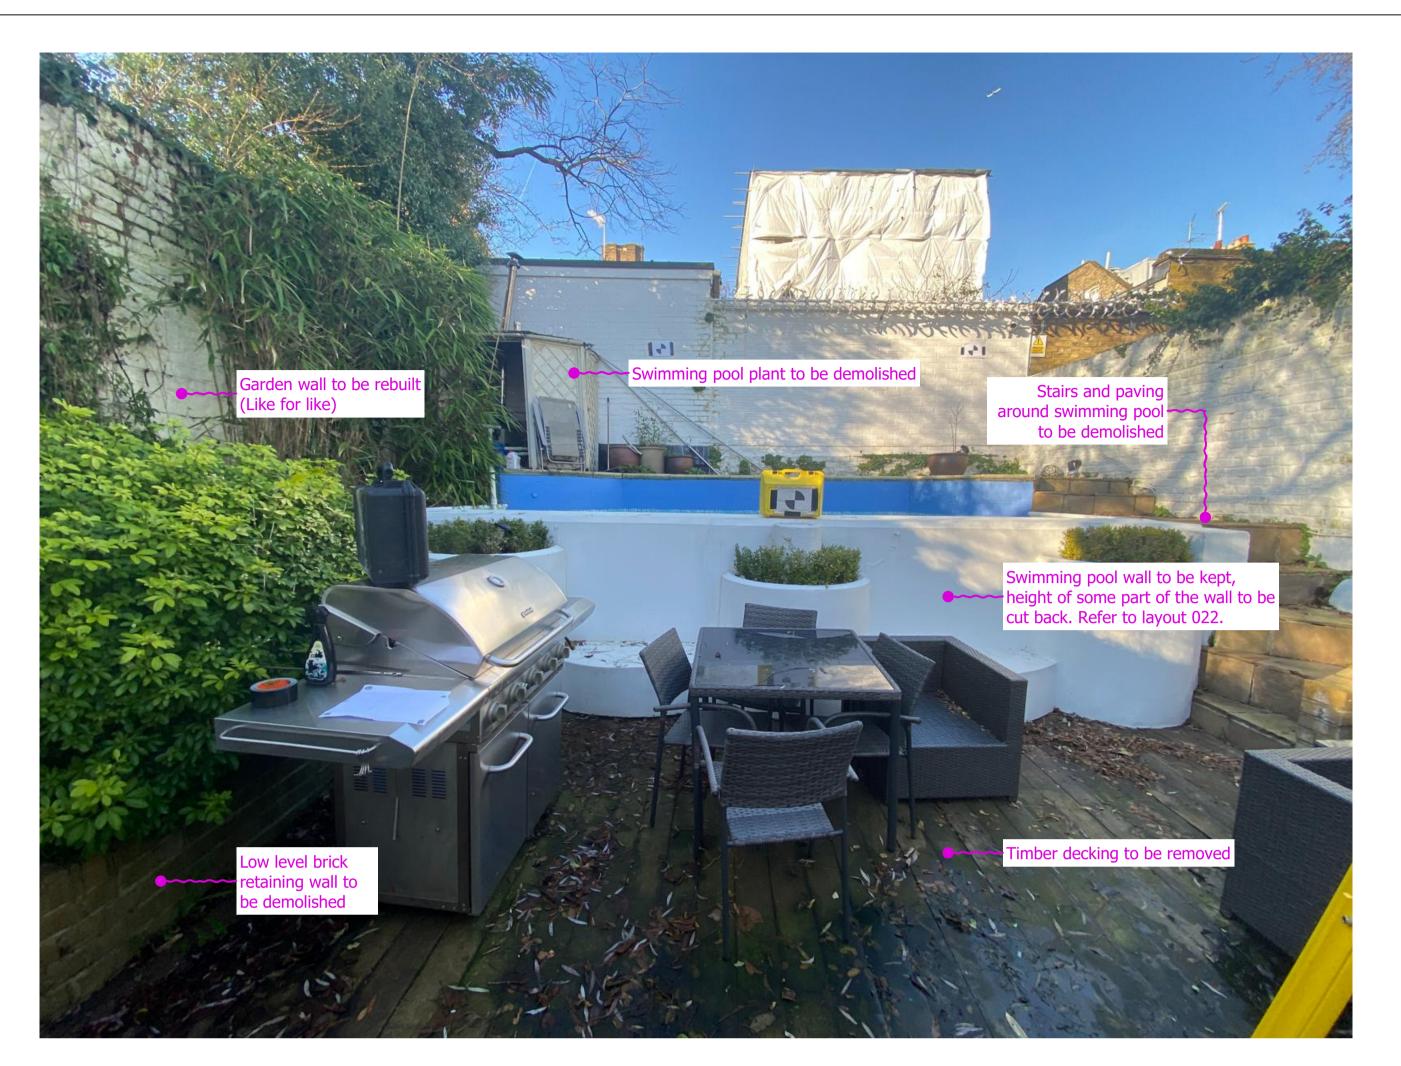

DO NOT SCALE FROM THIS DRAWING (Construction Stage)
Figured dimensions only are to be taken from this drawing. All dimensions are to be checked on site before any work is put in hand.
If in doubt, ask.

Any discrepancies to be highlighted to **4H Architecture** prior to procurement and in good time.

Copyright © 4H Architecture 2022 Registered in England & Wales. Registered No. 12112149

| 1000     | Revision                                                 |
|----------|----------------------------------------------------------|
| 1        | LBC01 LBC                                                |
|          |                                                          |
|          |                                                          |
| 1ª       |                                                          |
|          |                                                          |
| 1        | designed / drawn by                                      |
| CERT     | <b>4H</b> Architecture                                   |
|          | phone <b>07515 772458</b>                                |
| -        | email info@4harchitecture.co.uk www.4harchitecture.co.uk |
|          | project                                                  |
|          | 096_14B Downshire Hill                                   |
| 1        | site address<br>14B Downshire Hill,                      |
|          | London,                                                  |
| All Land | NW3 1NR                                                  |
|          | Kropifko Properties Ltd.                                 |
| 1911     | drawing title Existing Photos - Garden                   |
|          | project number_drawing number_revision 096_015_LBC01     |
|          | 1                                                        |