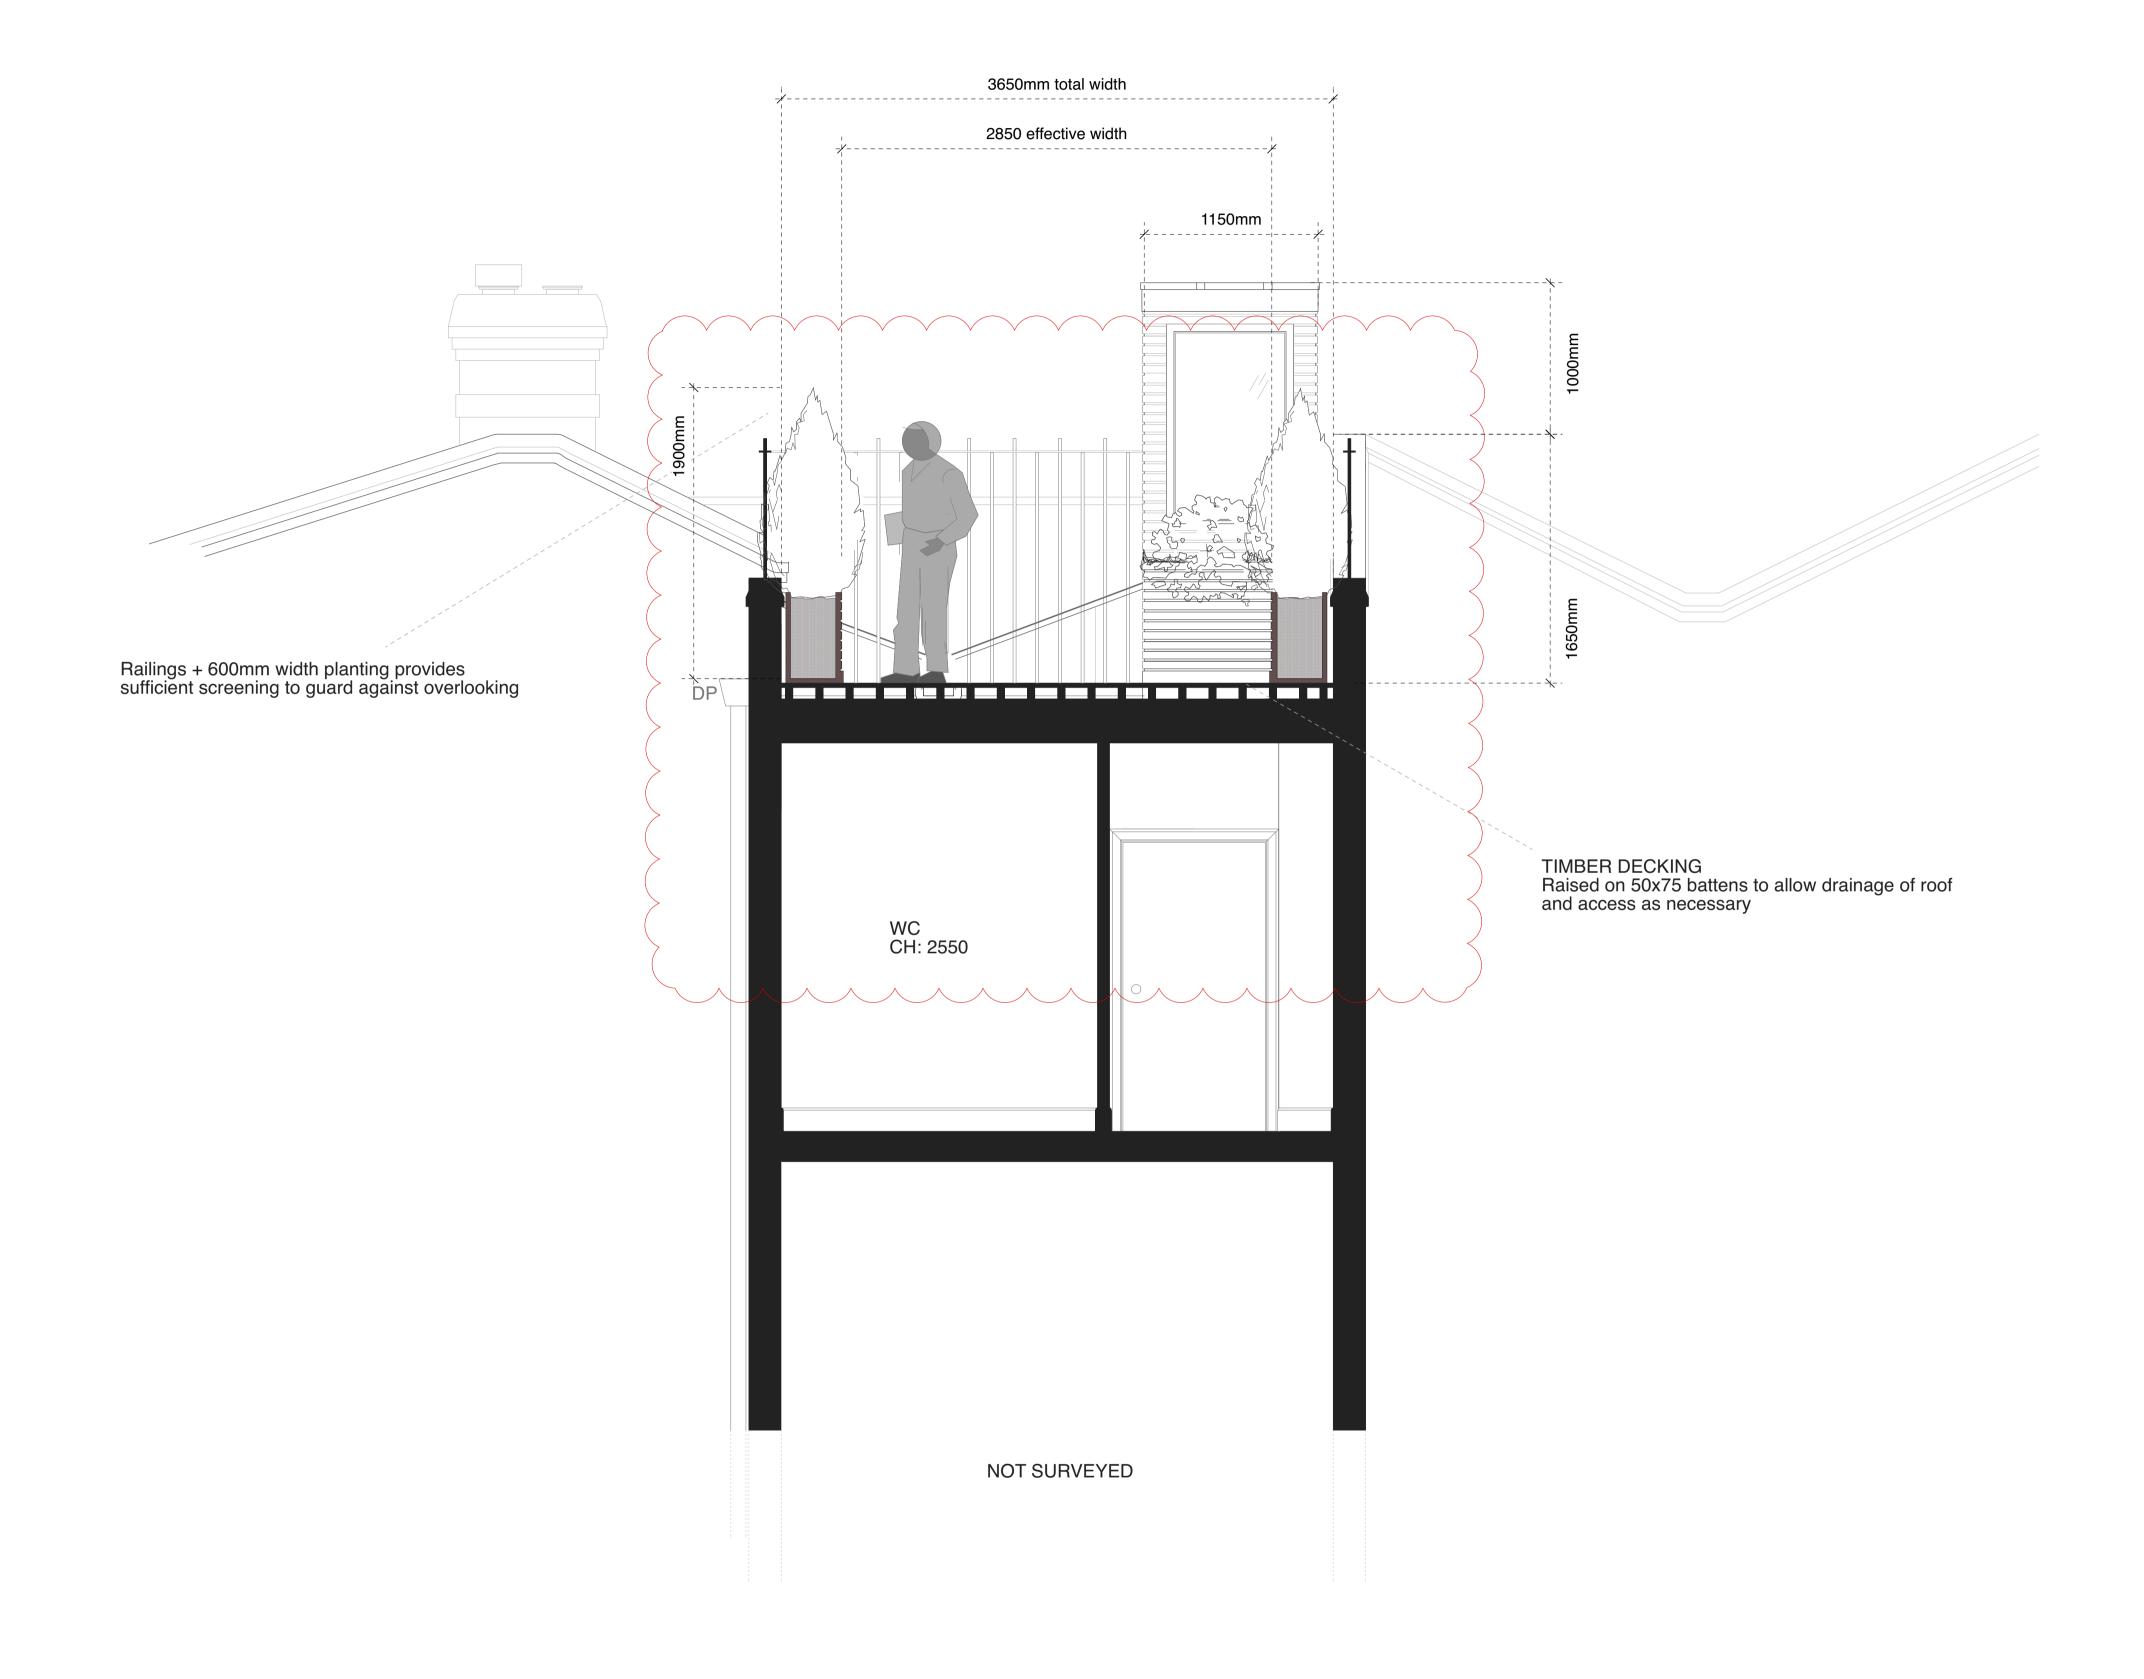

## **General Notes**

All dimensions to be verified on site
To be read in conjunction with all relevant documents

In the event of discrepancy notify the Architect immediately
All steel structural elements to be finished with intumescent coating.
30 minutes fire resistance. For all structural elements and connection see SE drawings.