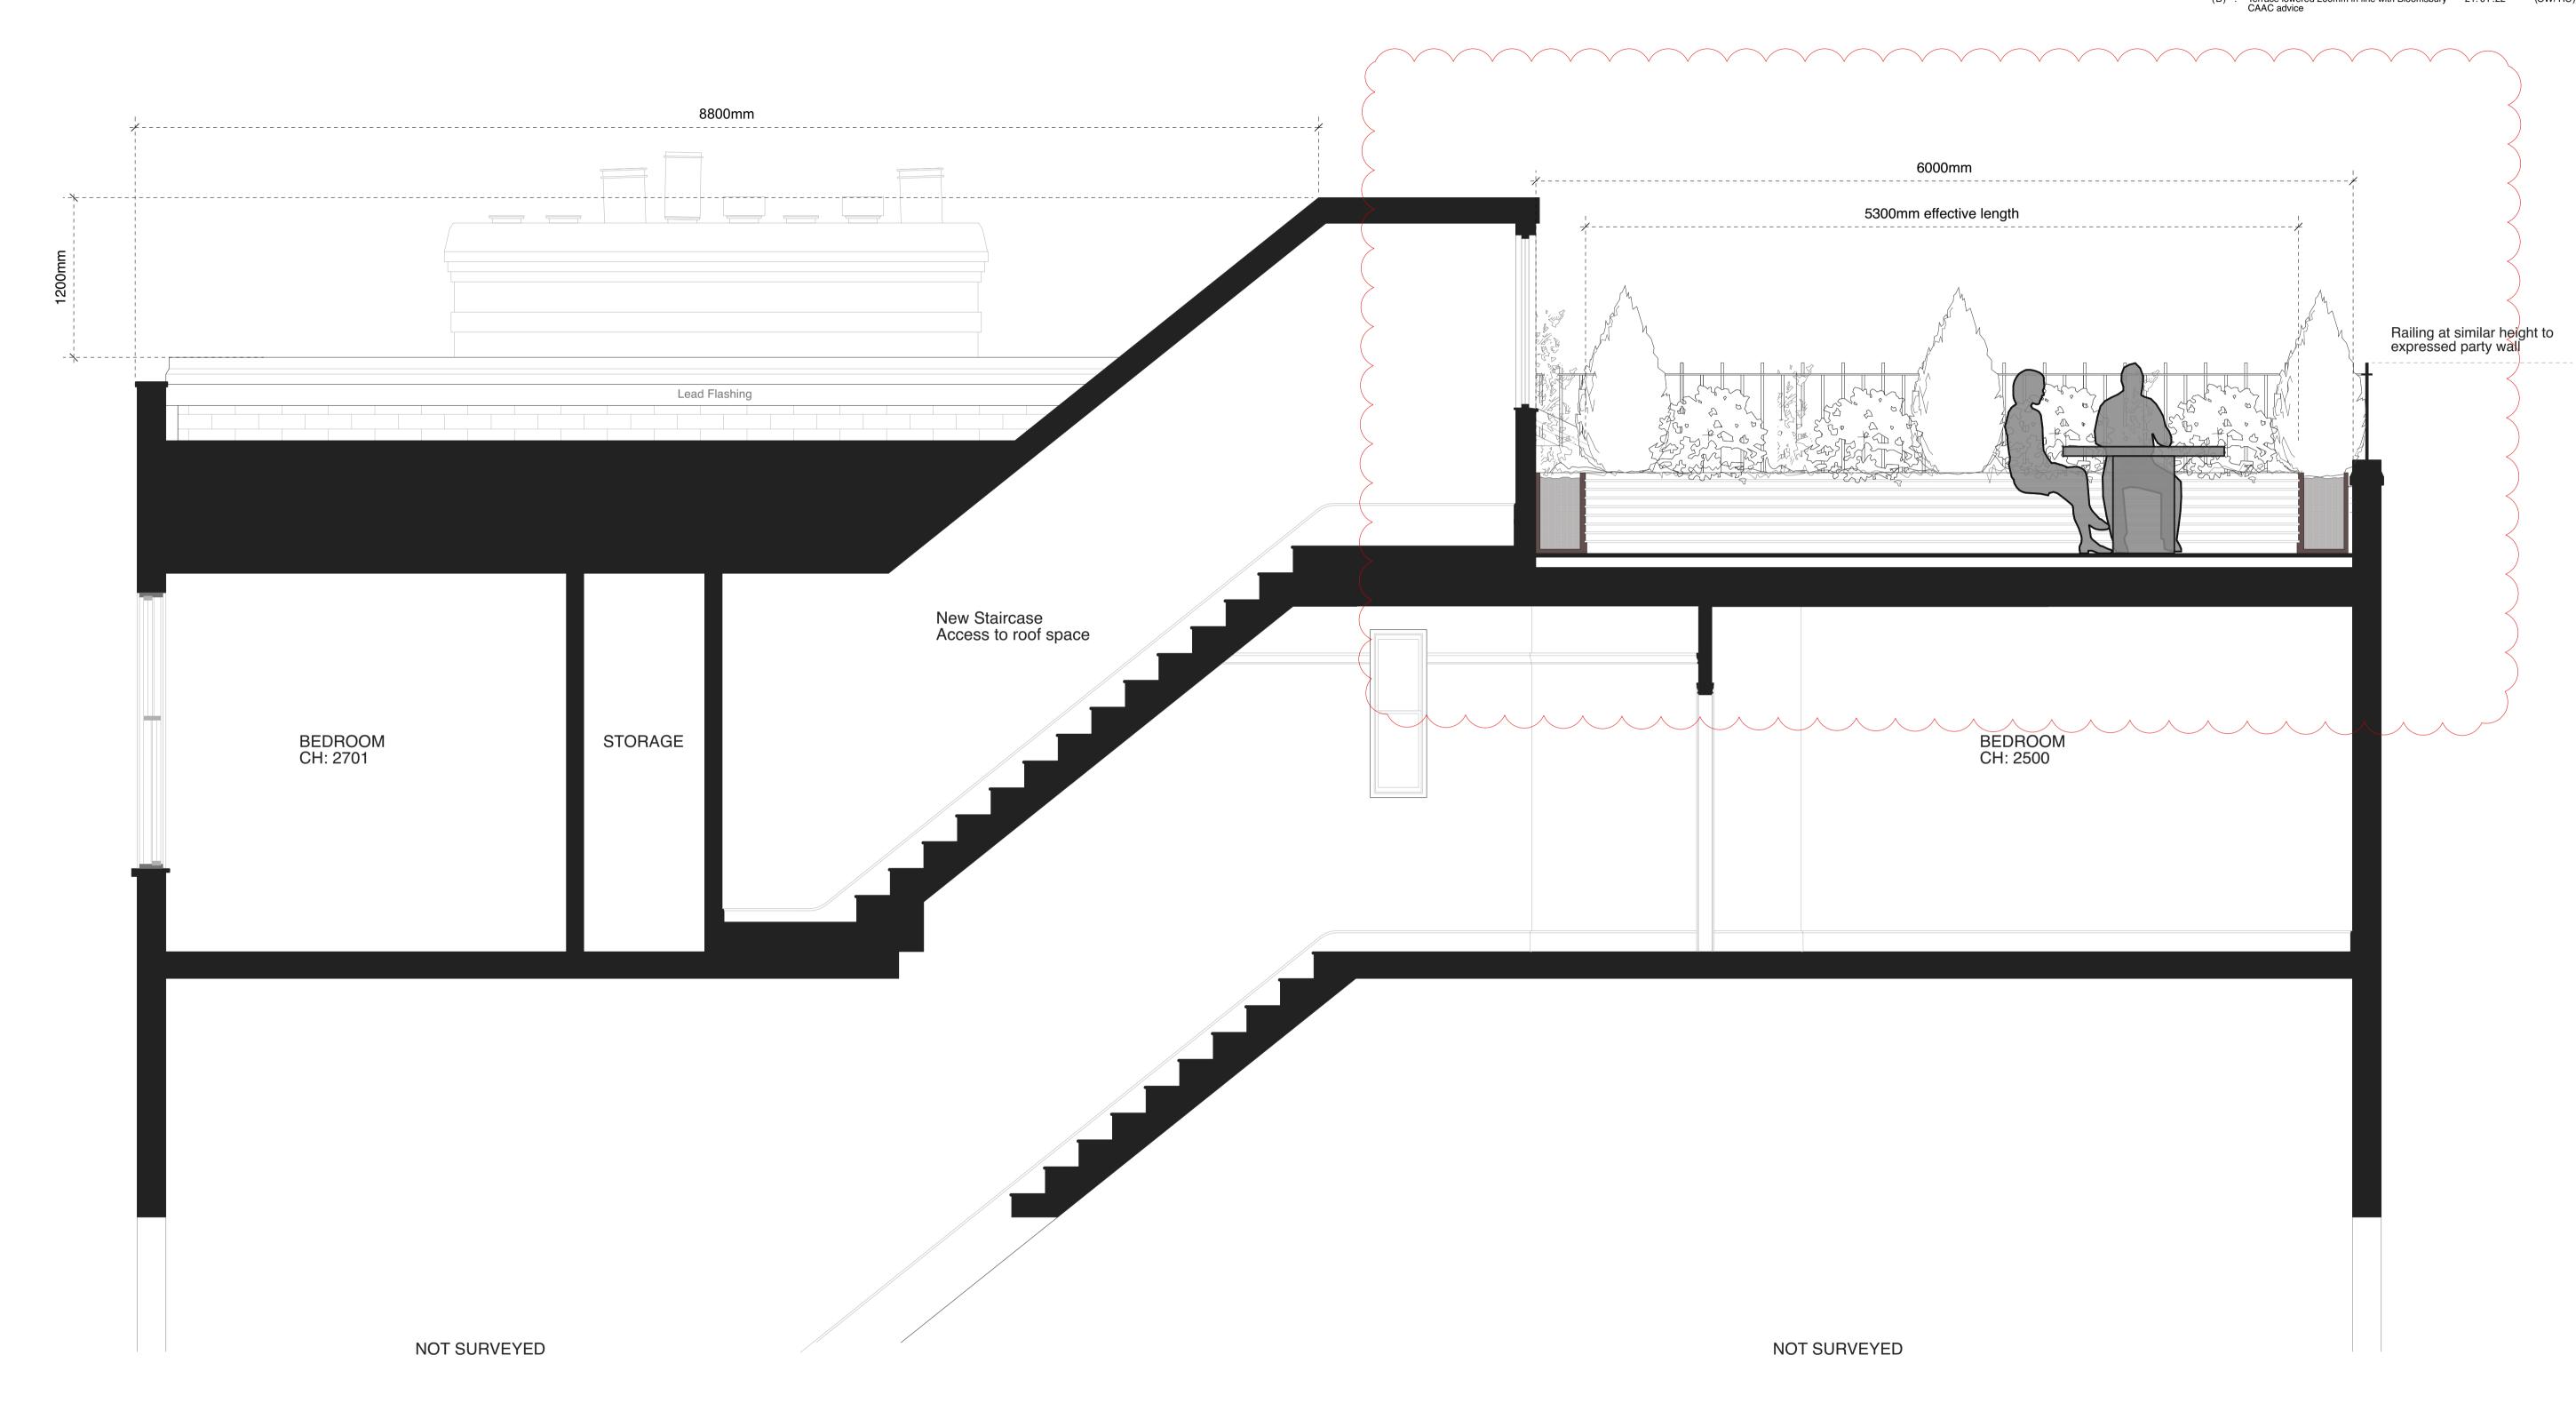

## General Notes - All dimensions to be verified on site

- All dimensions to be verified on site
  To be read in conjunction with all relevant documents
  In the event of discrepancy notify the Architect immediately
  All steel structural elements to be finished with intumescent coating. 30 minutes fire resistance. For all structural elements and connection see SE drawings.

## HUGHCULLUM 8b Orde Hall Street

ARCHITECTS LTD

ARCHITECTS LTDBloomsbury DesignProposed61b Judd StreetGeneral ArrangementLondon WC1H9QTSection Bt02073837647f02073877645mail@hughcullum.comOHS08 - P301 (B)