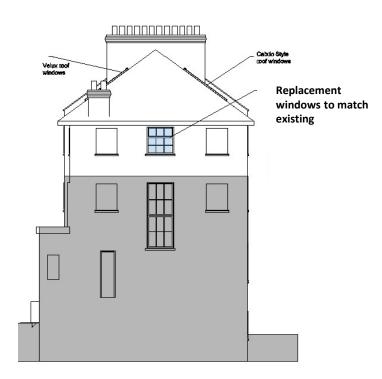

## Replace existing broken sash windows to front elevation with NEW quality wooden Sash Windows

- To match existing details
- Fitted with robust, high quality balances.
- With energy efficient glass and modern internal balances

New Bespoke box sash windows manufactured in timber to match all details of adjacent existing windows

## **Front Elevation Not to scale**

|          | Velux window changed |            | Do not scale this drawing. In all cases figured dimensions are to be followed. All dimensions to be checked on site. | Replacement S |                 | ws             | SB-M INTERIORS 13 Everleigh Street London                                     |
|----------|----------------------|------------|----------------------------------------------------------------------------------------------------------------------|---------------|-----------------|----------------|-------------------------------------------------------------------------------|
| B        |                      | 25-08-2021 |                                                                                                                      |               | Scale:<br>1-100 | Date:          | N4 3AE                                                                        |
| A        | Planning             | 23 00 2021 |                                                                                                                      | Revision C    | 1-100           | 21-06-2021     | Tel: +44 (0) 2072812518<br>Mob: +44 (0) 7979596931<br>sbusatomartin@gmail.com |
| Revision | Description D        | ate        |                                                                                                                      |               | 14              | Drawing Number | suosatoma ungegman.com                                                        |