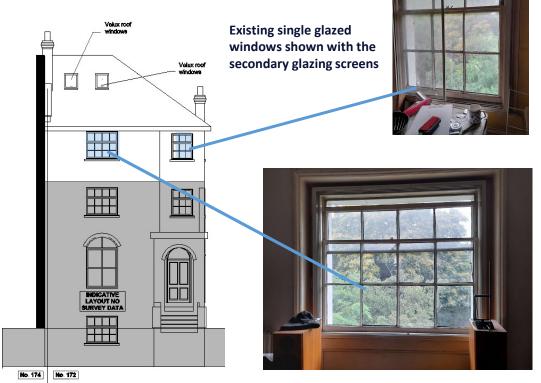

## Replace existing broken sash windows to front elevation with NEW quality wooden Sash Windows

- To match existing details
- Fitted with robust, high quality balances.
- With energy efficient glass and modern internal balances

New Bespoke box sash windows manufactured in timber to match all details of adjacent existing windows