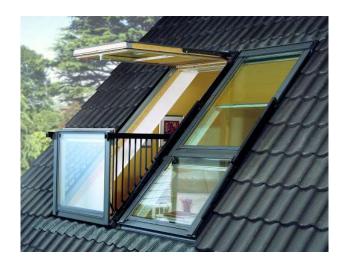

## Install VELUX CABRIO® BALCONY WINDOW to roof at front and rear elevation

- Fits flush with the roof when closed.
- Top half opens like a traditional roof window
- Upper section is top-hung
- Lower section is bottom-hung
- The sash can remain open in any position up to an angle of 45°
- Ventilation flap on the top sash allows fresh air to enter the room through a dust and insect filter.
- When the upper section is opened, the lower section can be pushed outwards to vertical position.
- As the lower section opens, integrated banister railings are raised on both sides. Two safety catches lock the window in the open position.
- Triple glazing.
- White painted finish