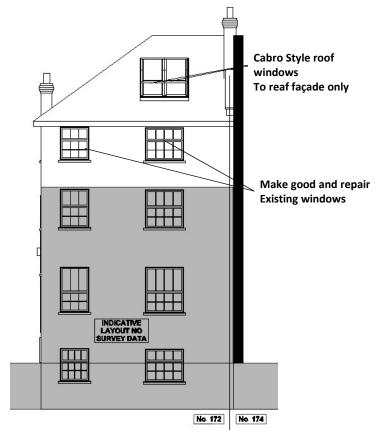

**Rear Elevation - Not to scale** 

|          |                      |            | Do not scale this drawing. In all cases figured dimensions are to be followed. All dimensions to be checked on site. | Rear Window Det | ail Sudress                             | P Minet<br>2nd Floor Flat | SB-M INTERIORS                                     |
|----------|----------------------|------------|----------------------------------------------------------------------------------------------------------------------|-----------------|-----------------------------------------|---------------------------|----------------------------------------------------|
| С        | Velux window changed | 09-11-2021 | 172 Camden Read<br>London NWI 9H1                                                                                    |                 | 13 Everleigh Street<br>London<br>N4 3AE |                           |                                                    |
| В        | Windows Changed      | 25-08-2021 |                                                                                                                      | Davidaia a C    | Scale:<br>1-1                           | Date:<br>21-06-2021       | Tel: +44 (0) 2072812518                            |
| A        | Planning             |            |                                                                                                                      | Revision C      | 12                                      |                           | Mob: +44 (0) 7979596931<br>sbusatomartin@gmail.com |
| Revision | Description          | Date       |                                                                                                                      |                 | 13                                      | Drawing Number            | 35030CONGCTH@BNONCON                               |