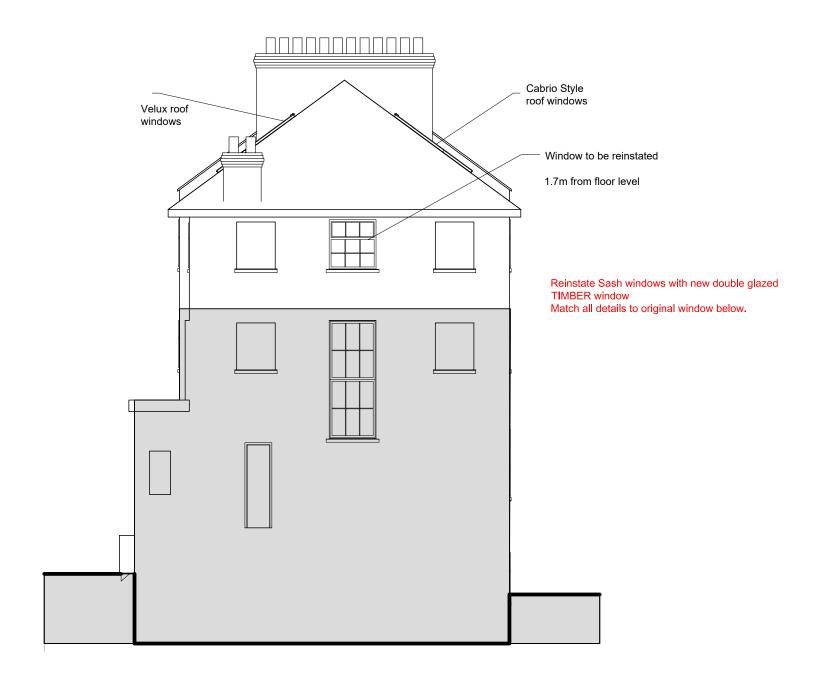

## Proposed Side Elevation

| Do not scale this drawing. In all cases figured dimensions are to be follow | d. All dimensions to be checked on site.  Proposed Elevation | Client P Minet  |                                                     | CR M INTERIORC                                                                                             |
|-----------------------------------------------------------------------------|--------------------------------------------------------------|-----------------|-----------------------------------------------------|------------------------------------------------------------------------------------------------------------|
| C Velux window changed 09-11-2021                                           | Side                                                         | 17              | 2nd Floor Flat<br>172 Camden Road<br>.ondon NW1 9HJ | 13 Everleigh Street London N4 3AE  Tel: +44 (0) 2072812518 Mob: +44 (0) 7979596931 sbusatomartin@gmail.com |
| B Windows Changed 25-08-2021 A Planning Revision Description Date           | Revision C                                                   | Scale:<br>1-100 | Date:<br>21-06-2021<br>10<br>Drawing Number         |                                                                                                            |