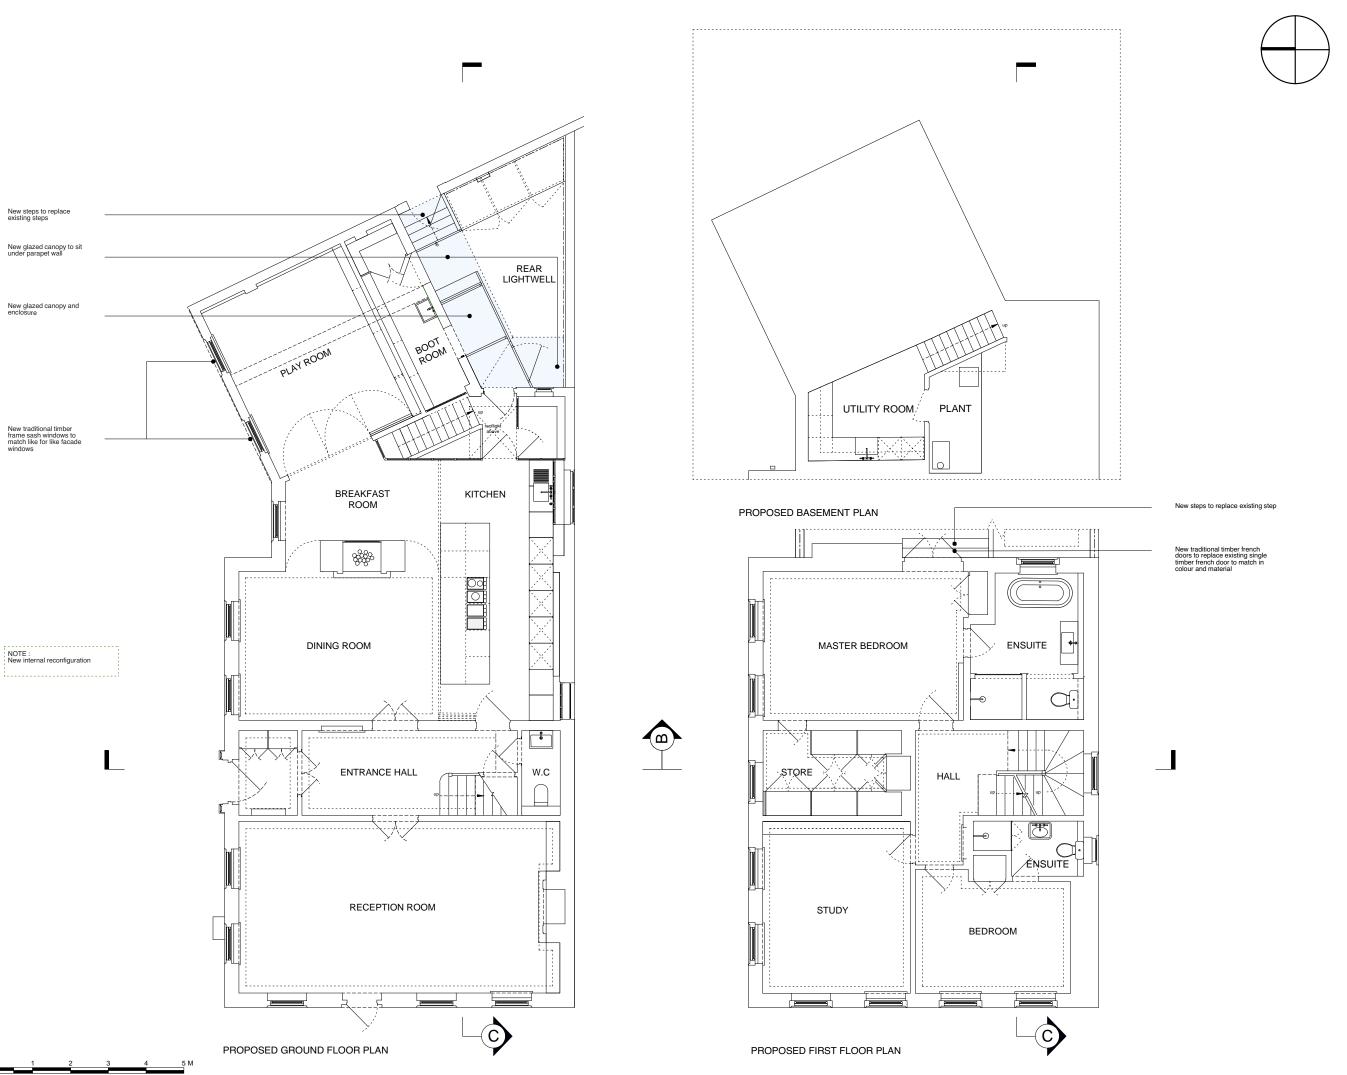

DRAWING STATUS

АЗ

# **PLANNING**

### 68 FITZJOHN'S AVENUE NW3 5LS LONDON

| DRAWN | ML         | CHECKED | AS                    |
|-------|------------|---------|-----------------------|
| DATE  | 26.02.2021 | SCALE   | 1:50 @A1<br>1:100 @A3 |

DRAWING TITLE

PROPOSED BASEMENT, GROUND AND FIRST FLOOR PLANS

| JOB NO. | DRAWING NO. | REV. |
|---------|-------------|------|
| 2602    | PL-02       | P3   |