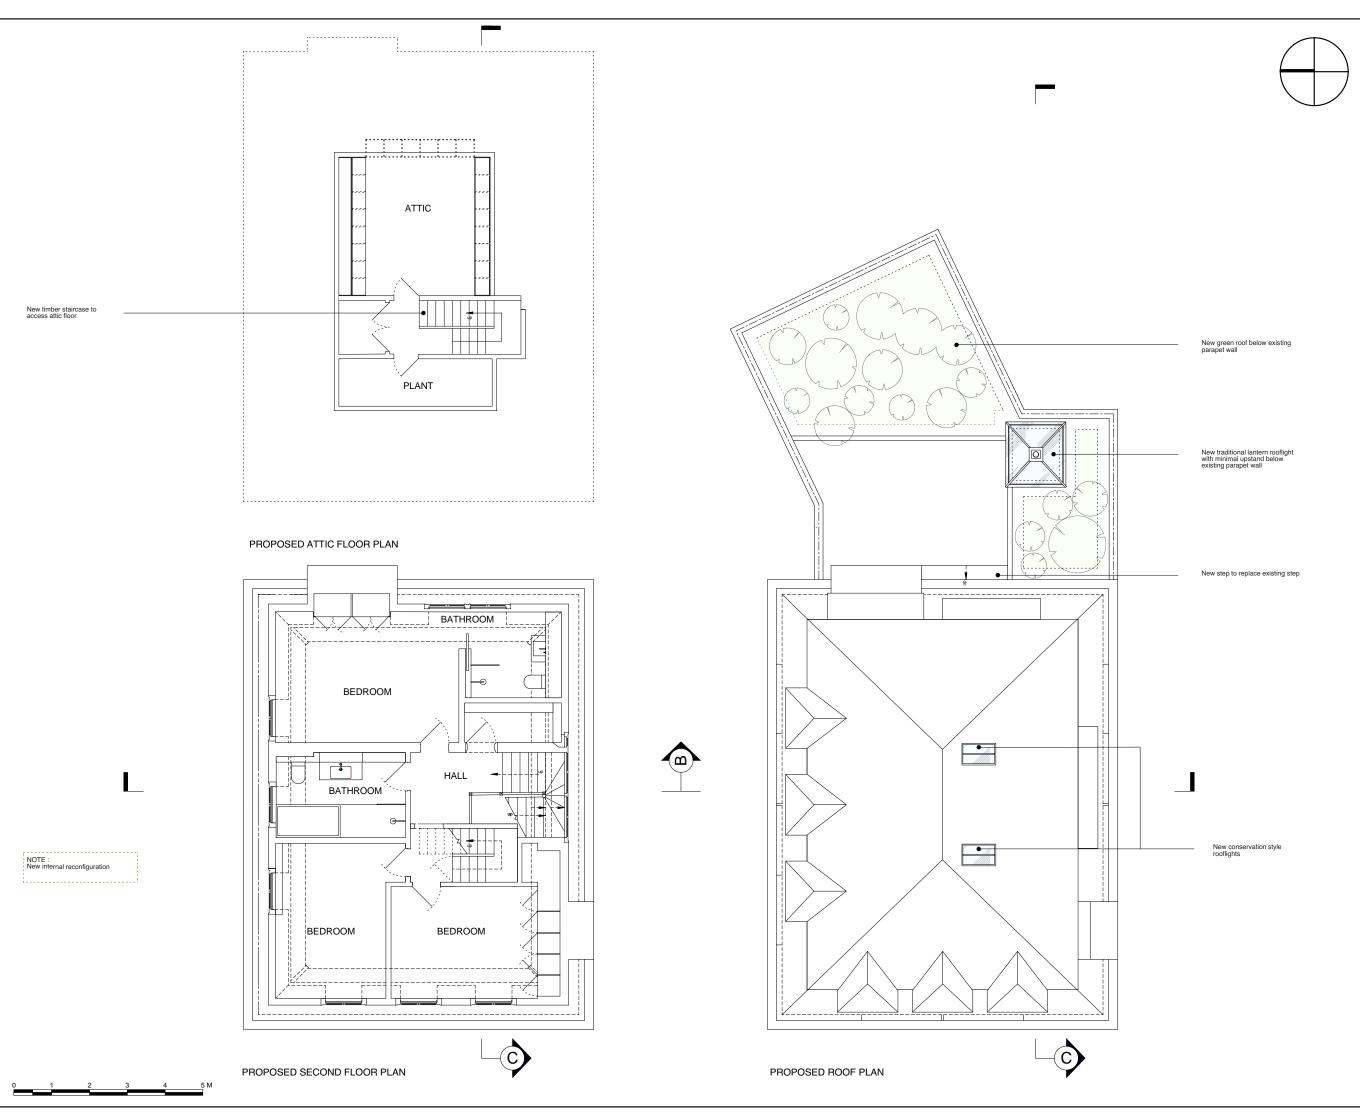

PROPOSED SECOND, ATTIC FLOOR AND ROOF PLANS

| JOB NO. | DRAWING NO. | REV. |
|---------|-------------|------|
| 2602    | PL-03       | P3   |