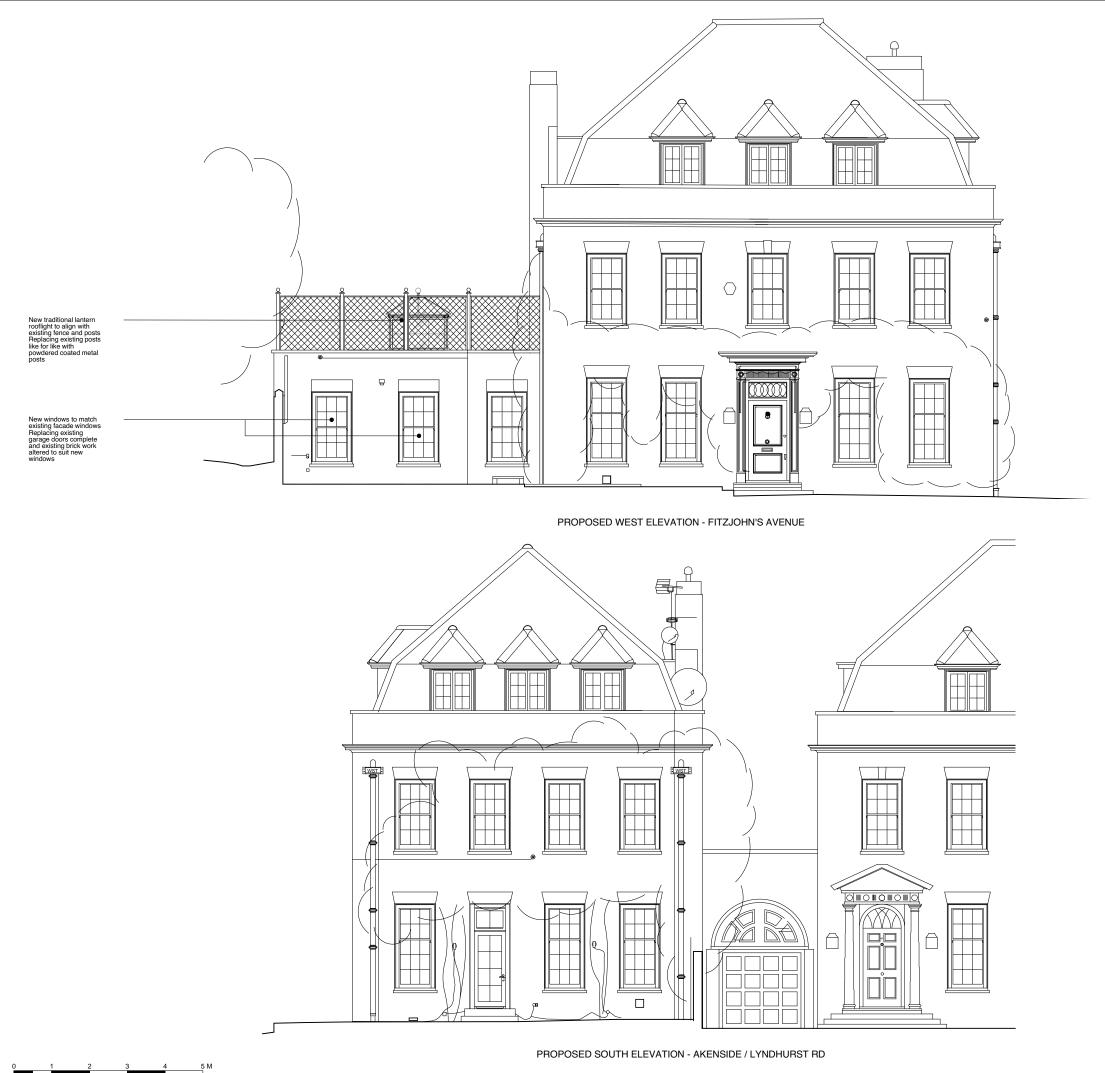

# 68 FITZJOHN'S AVENUE NW3 5LS LONDON

| DRAWN ML                           |             | CHECKED | AS                    |      |  |  |  |
|------------------------------------|-------------|---------|-----------------------|------|--|--|--|
| DATE 26.02.2                       | 021         | SCALE   | 1:50 @A1<br>1:100 @A3 |      |  |  |  |
| DRAWING TITLE                      |             |         |                       |      |  |  |  |
| PROPOSED WEST AND SOUTH ELEVATIONS |             |         |                       |      |  |  |  |
| JOB NO.                            | DRAWING NO. |         |                       | REV. |  |  |  |