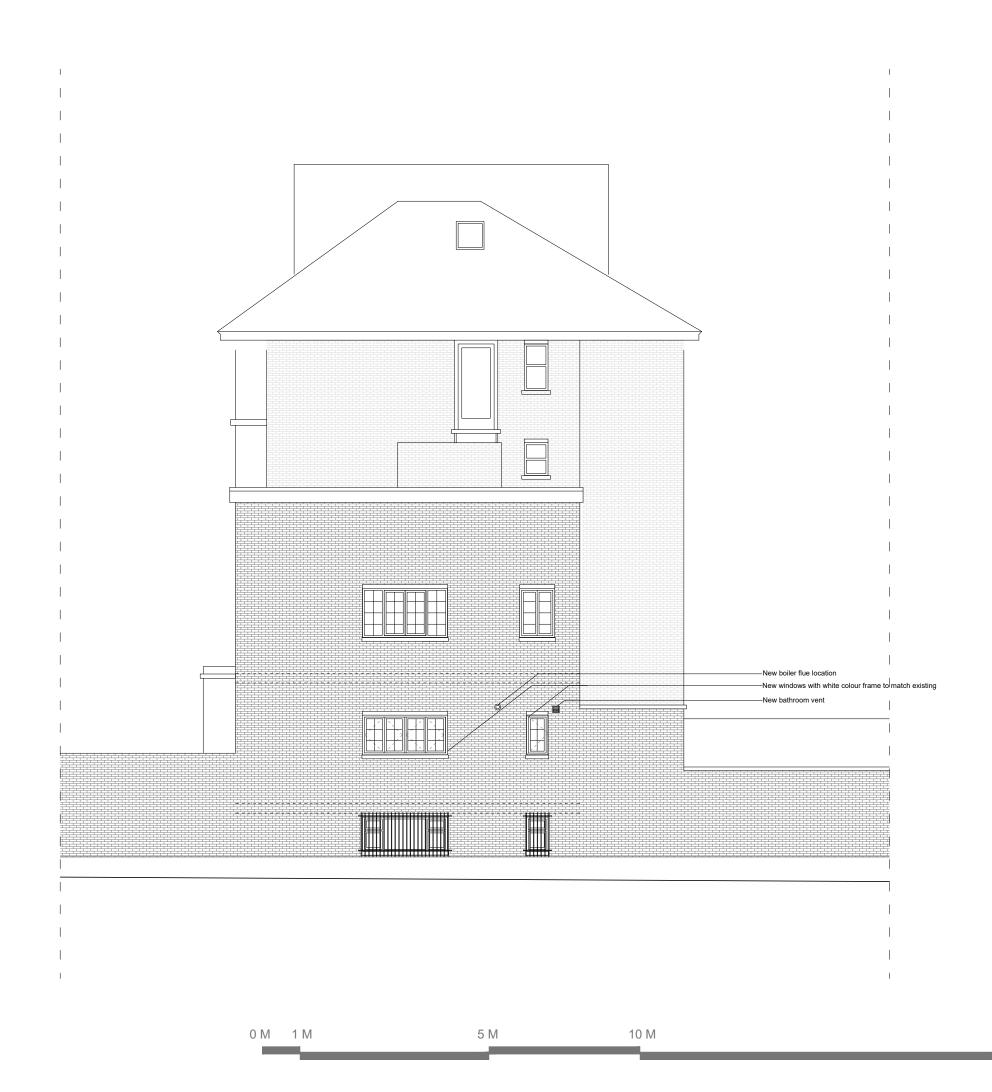

REV. DATE COMMENTS

PROJECT: FLAT 2 47 REGENT'S PARK ROAD NW1 7SY

CLIENT:

ARCHITECTURAL DRAWINGS

DRAWING

PROPOSED SIDE ELEVATION

| APPROVED BY |   |
|-------------|---|
|             | ſ |

DRAWN BY