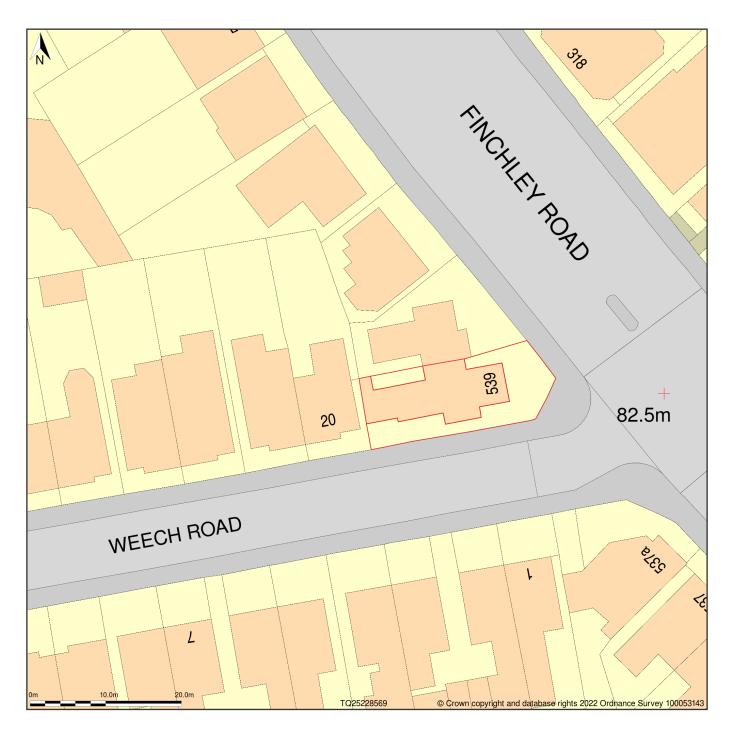

## 539, Finchley Road, London, Camden, NW3 7BJ

Block Plan shows area bounded by: 525178.16, 185649.12 525268.16, 185739.12 (at a scale of 1:500), OSGridRef: TQ25228569. The representation of a road, track or path is no evidence of a right of way. The representation of features as lines is no evidence of a property boundary.

Produced on 6th Jan 2022 from the Ordnance Survey National Geographic Database and incorporating surveyed revision available at this date. Reproduction in whole or part is prohibited without the prior permission of Ordnance Survey. © Crown copyright 2022. Supplied by https://www.buyaplan.co.uk digital mapping a licensed Ordnance Survey partner (100053143). Unique plan reference: #00696117-4AEFFB