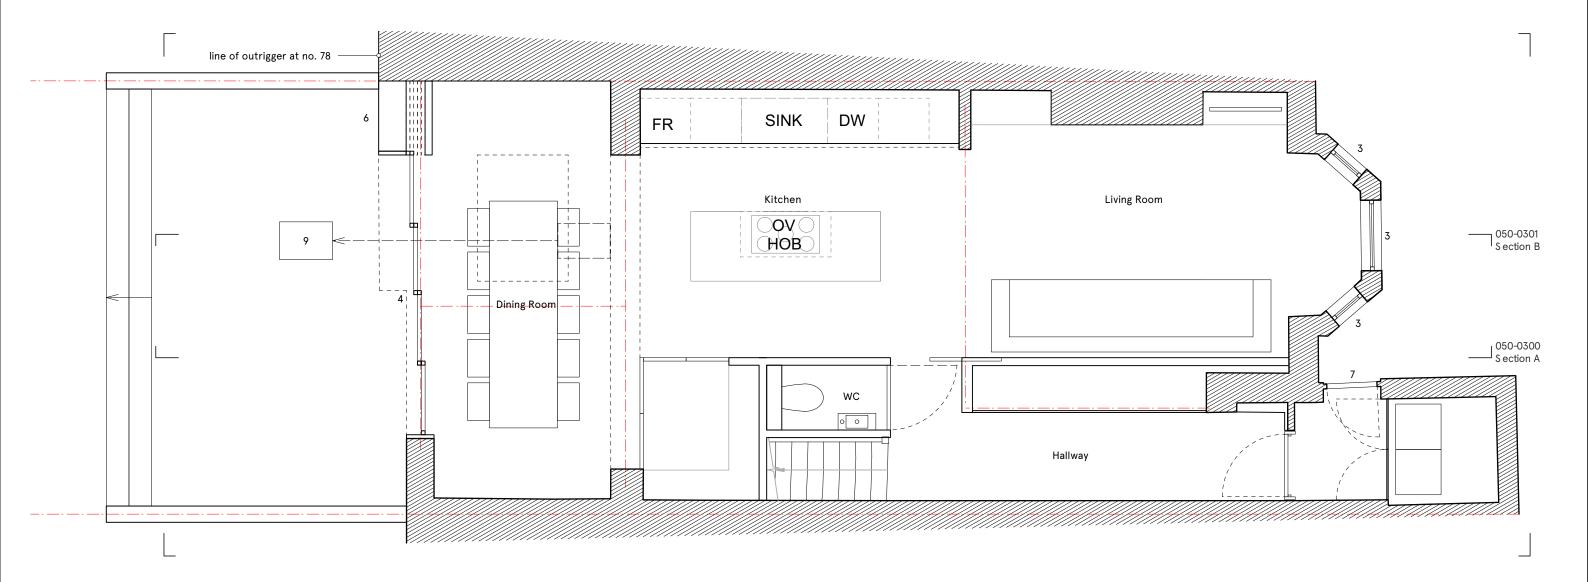

project 76 A Gaisford Street drawing Proposed Lower Ground Floor Plan 1:50 @ISO A3 Production

050-0100 revision

- Double glazed rooflight.
   Green roof
- 3. New double glazed, timber sash window.
- 4. New metal double glazed, minimal profile doors/window.

- 5. Internal glass juliette balustrade.
  6. Brick cavity walls to match existing brick type.
  7. New timber door to suit period of the original building
  8. Render work repaired and repainted.
- 9. Existing and proposed manhole location subject to inspection and detailed design.