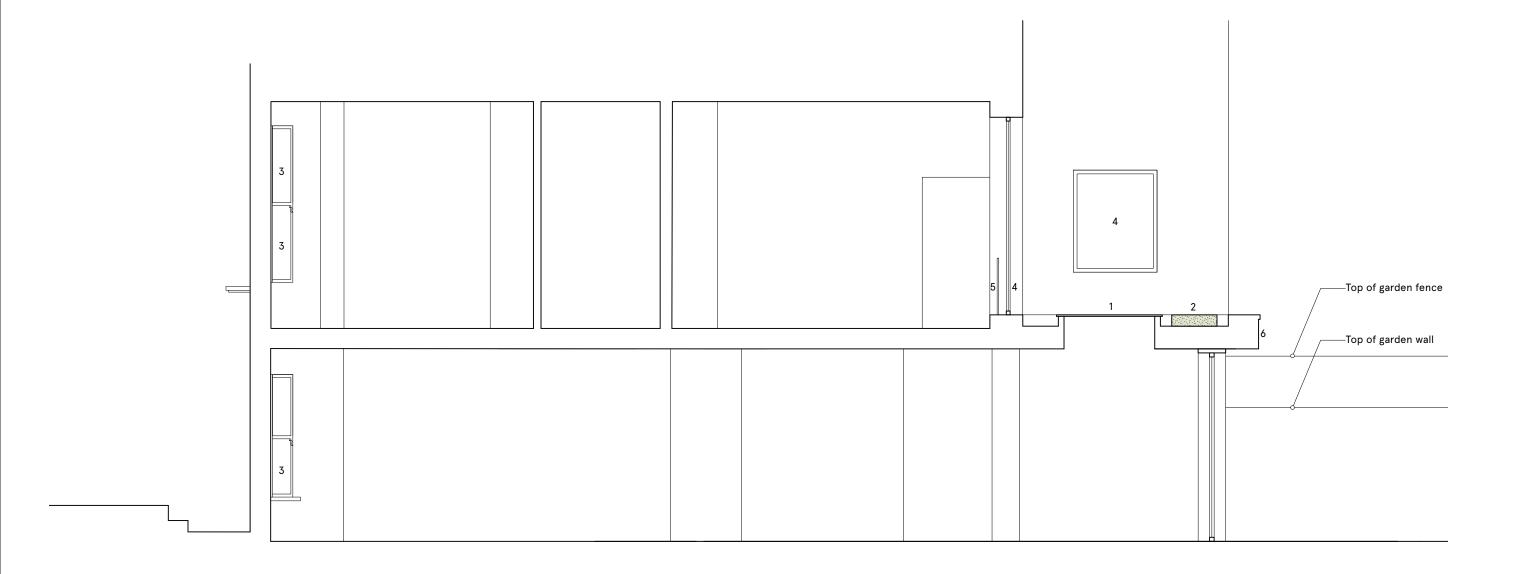

76 A Gaisford Street project

drawing Proposed Section A 1:50 @ISO A3

scale status Production

050-0300 drawing no.

revision

- 1. Double glazed rooflight.
- 2. Green roof
- 3. New double glazed, timber sash window.
- 4. New metal double glazed, minimal profile doors/window.

- 5. Internal glass juliette balustrade.
  6. Brick to match existing brick type.
  7. New timber door to suit period of the original building
- 8. Render work repaired and repainted.
- 9. Existing and proposed manhole location subject to inspection and detailed design.