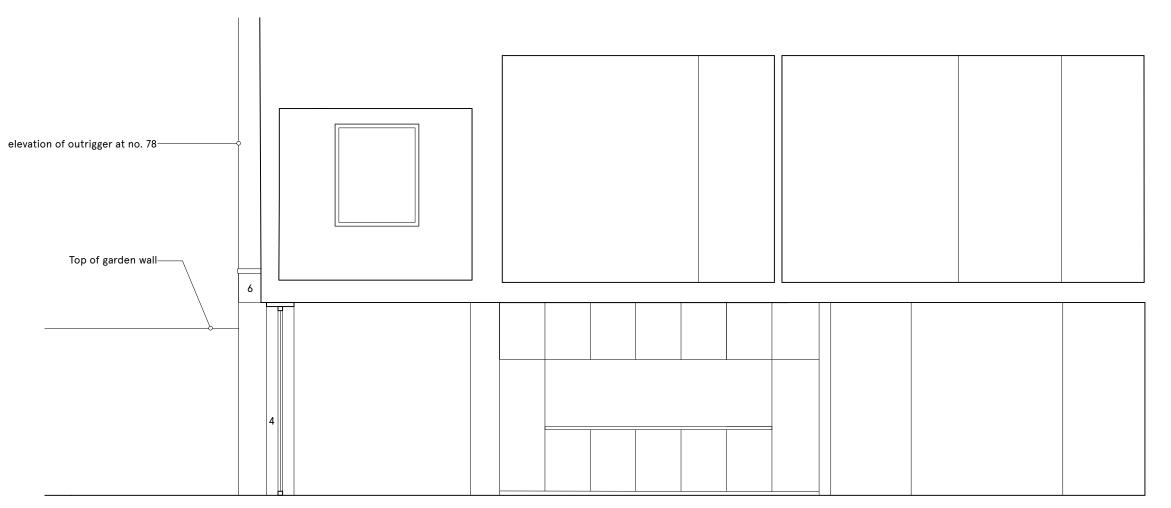

76 A Gaisford Street project

drawing **Proposed Rear Elevation** 1:50 @ISO A3 scale

status Production 050-0201 drawing no.

revision

- 1. Double glazed rooflight.
- 2. Green roof
- 3. New double glazed, timber sash window.
- 4. New metal double glazed, minimal profile doors.
- 5. Internal glass juliette balustrade.
- Brick cavity walls to match existing brick type.

   New timber door to suit period of the original building.
- 8. Render work repaired and repainted.
- 9. Existing and proposed manhole location subject to inspection and detailed design.