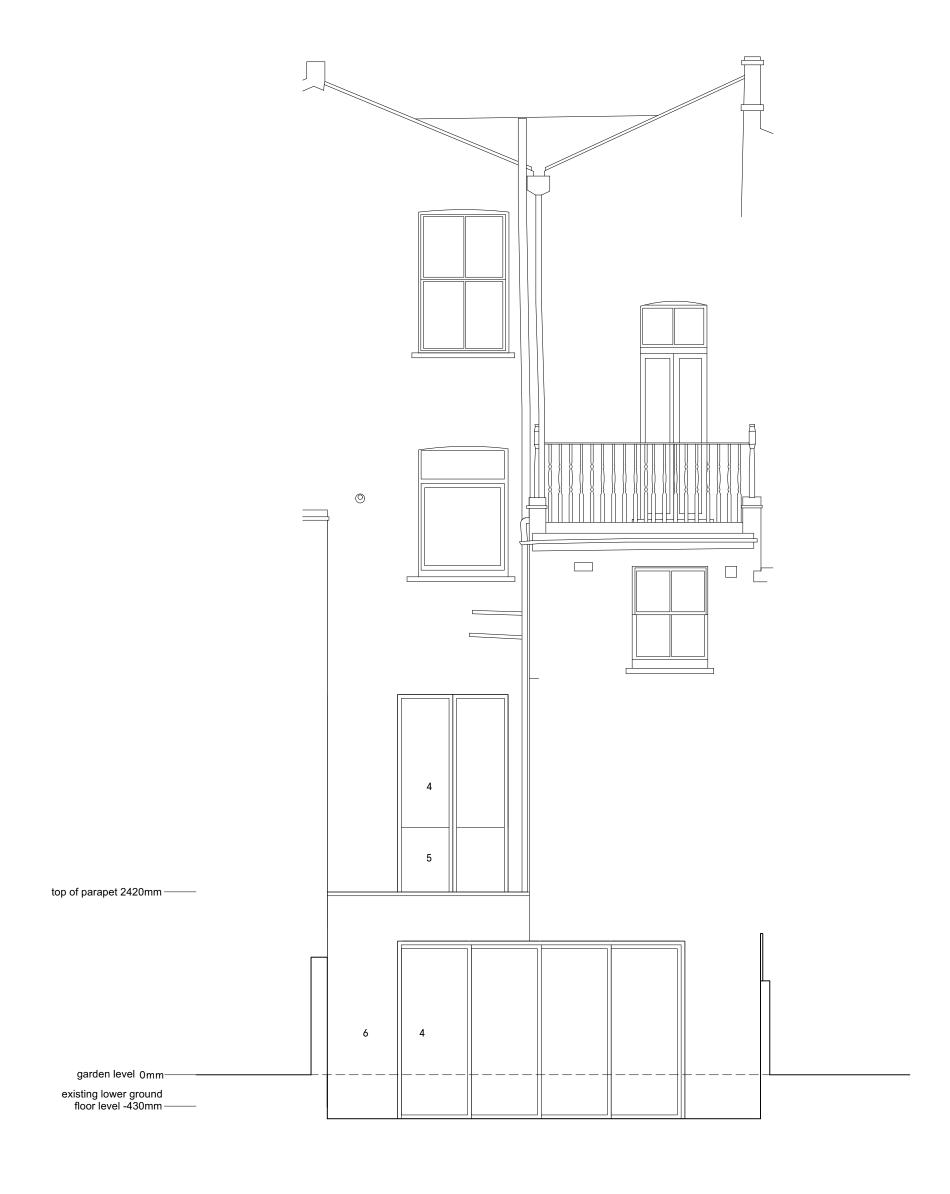

76 A Gaisford Street project

drawing **Proposed Rear Elevation** 1:50 @ISO A3 scale

status Production 050-0201 drawing no.

revision

- 1. Double glazed rooflight.
- 2. Green roof
- 3. New double glazed, timber sash window.
- 4. New metal double glazed, minimal profile doors.
- 5. Internal glass juliette balustrade.
- Brick cavity walls to match existing brick type.

   New timber door to suit period of the original building.
- 8. Render work repaired and repainted.
- 9. Existing and proposed manhole location subject to inspection and detailed design.