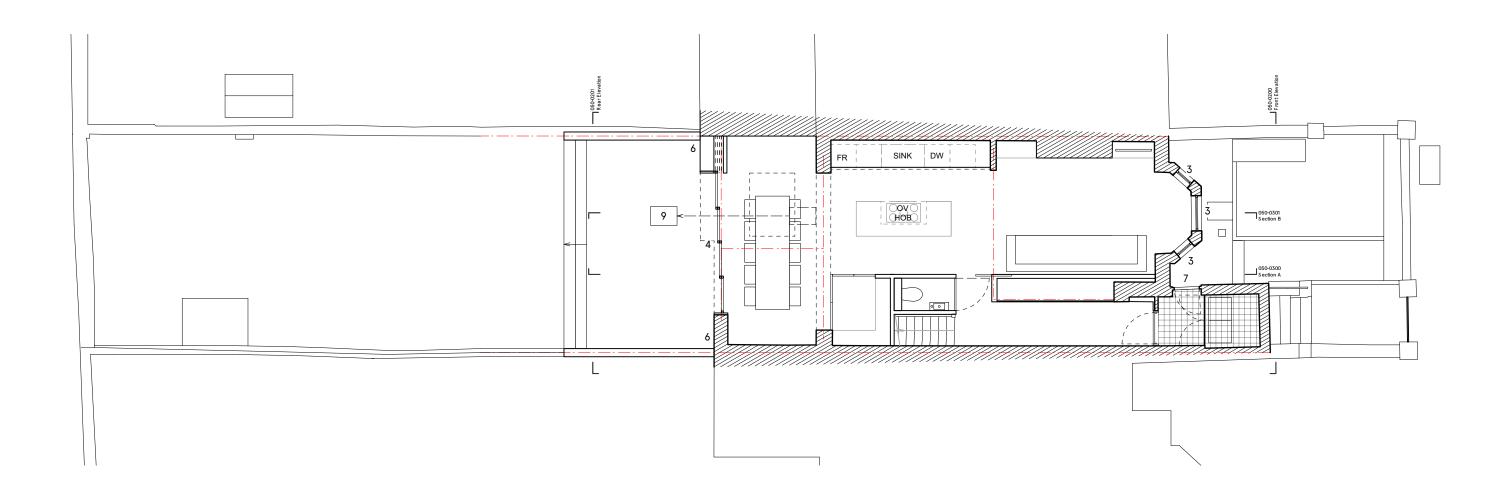

project 76 A Gaisford Street drawing Proposed Lower Ground Floor Plan 1:50 @ISO A3 Production

050-0100 revision

- Double glazed rooflight.
   Green roof
- 3. New double glazed, timber sash window.
- 4. New metal double glazed, minimal profile doors/window.

- 5. Internal glass juliette balustrade.
  6. Brick cavity walls to match existing brick type.
  7. New timber door to suit period of the original building
  8. Render work repaired and repainted.
- 9. Existing and proposed manhole location subject to inspection and detailed design.