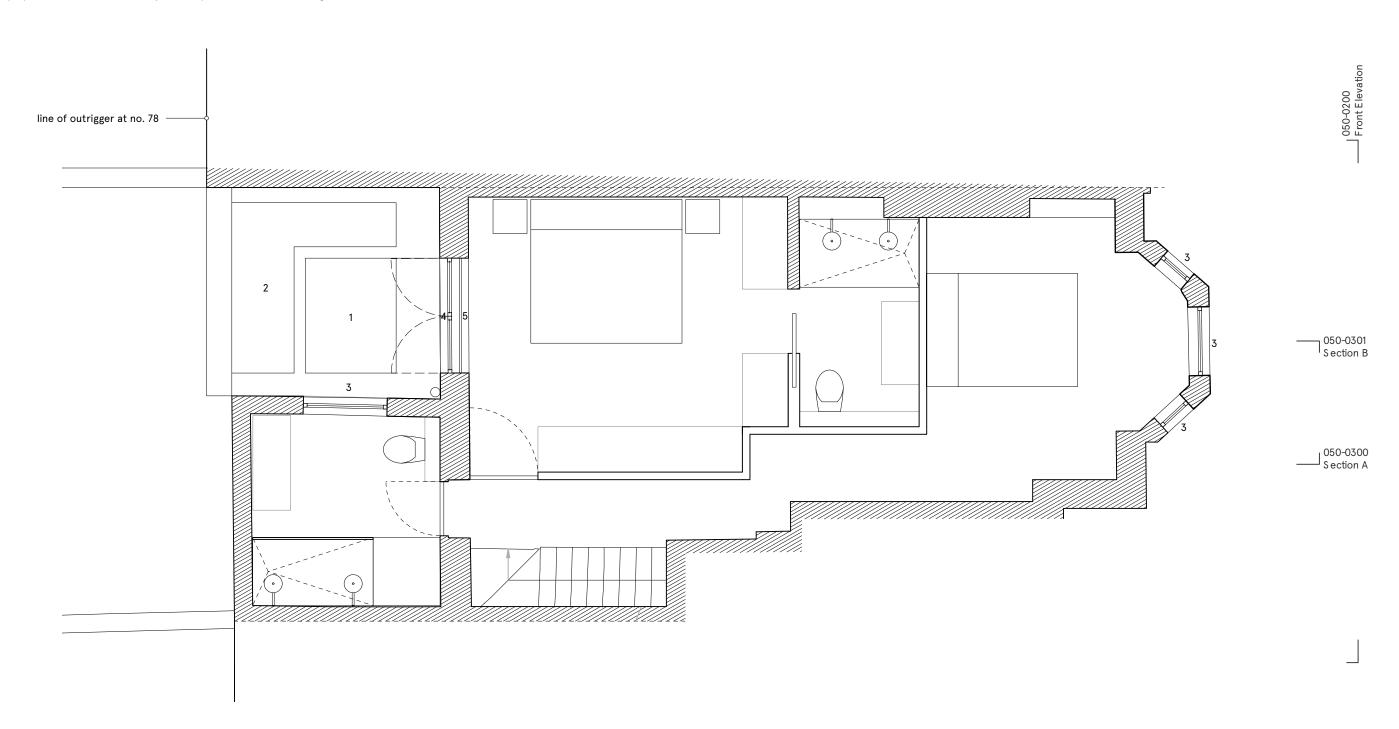

project 76 A Gaisford Street drawing Proposed Lower Ground Floor Plan 1:50 @ISO A3 Production

050-0100 revision

- Double glazed rooflight.
   Green roof
- 3. New double glazed, timber sash window.
- 4. New metal double glazed, minimal profile doors/window.

- 5. Internal glass juliette balustrade.
  6. Brick cavity walls to match existing brick type.
  7. New timber door to suit period of the original building
  8. Render work repaired and repainted.
- 9. Existing and proposed manhole location subject to inspection and detailed design.

NOTES: Do not scale from this drawing. All dimensions to be confirmed on site. Architect to be informed of any discrepancies before any action is taken. This drawing is copyright © Singh Fudge Limited