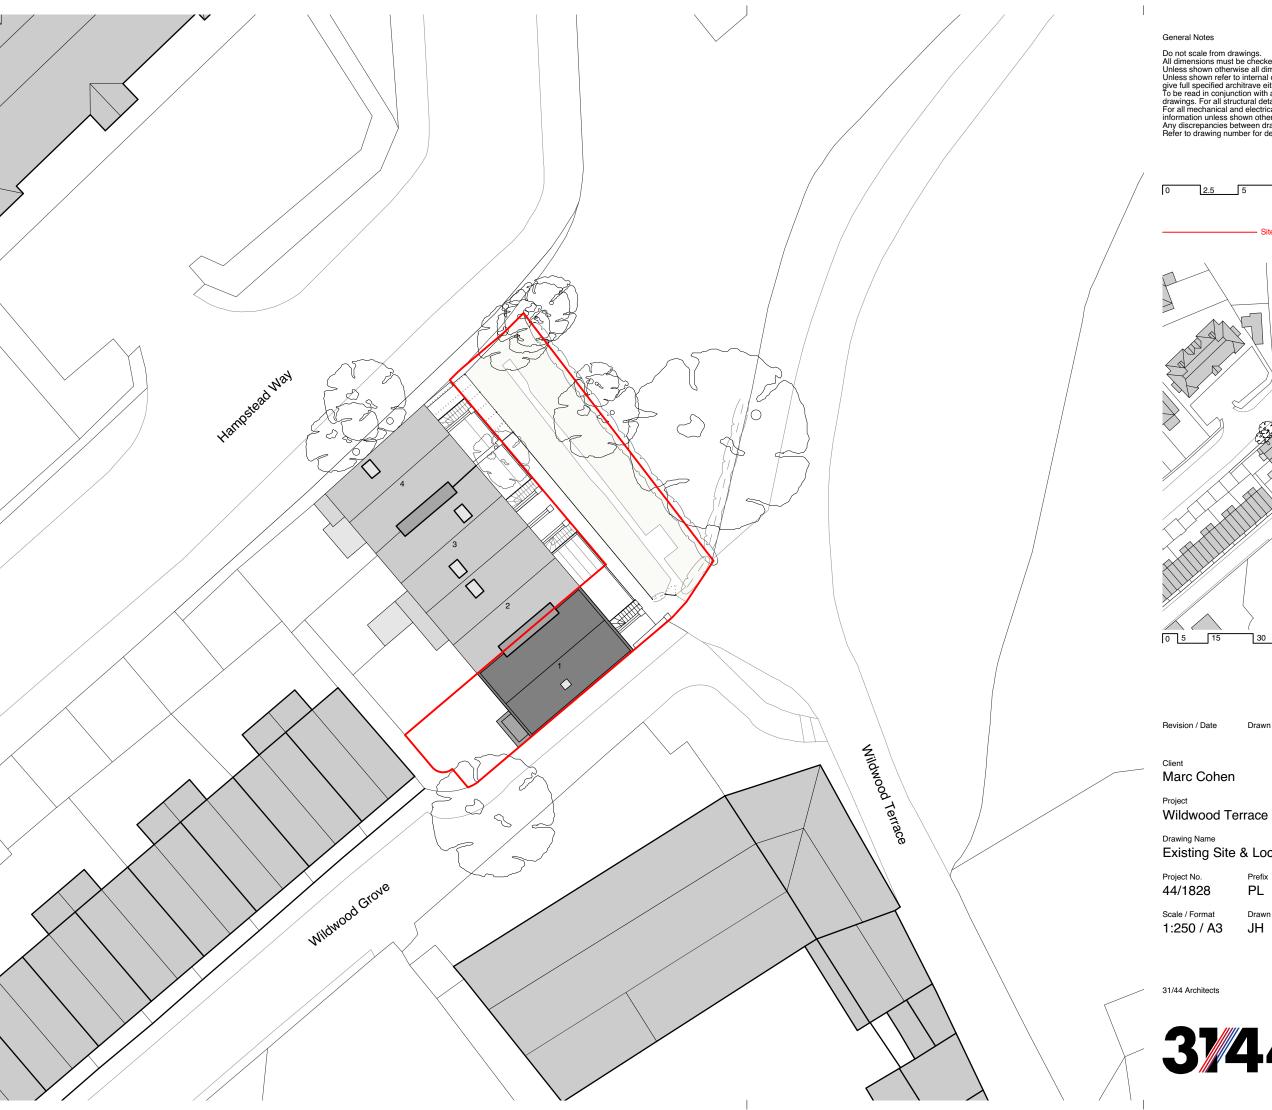

Drawn / Checked Description

Existing Site & Location Plan

Drawing No. 001 Checked Drawn Date JH SD 20.05.19

3144architects.com

37/44

6 Osborn Street London E1 6TD +44 (0)20 3735 7820

London@ 3144architects.com