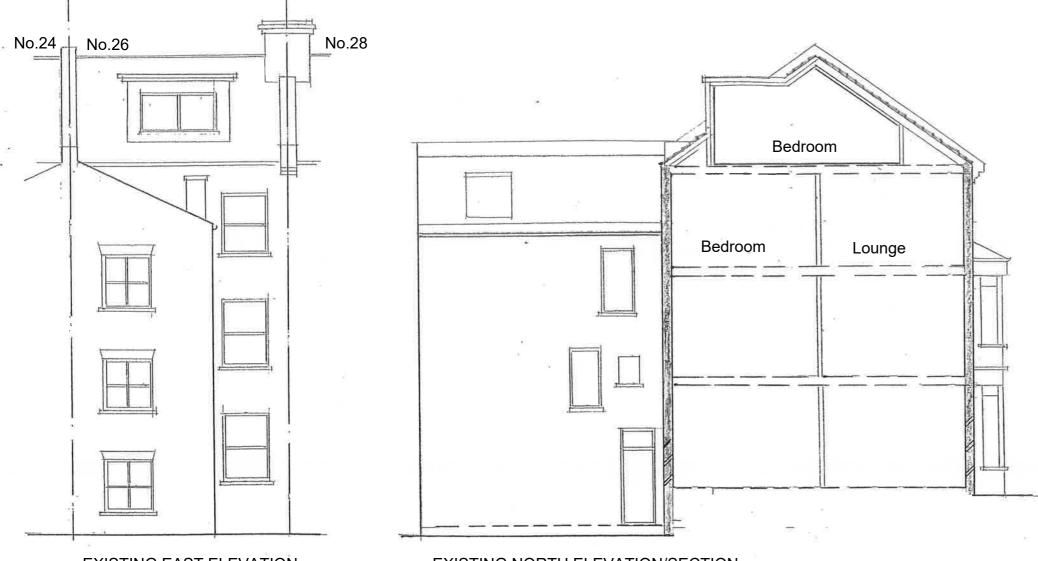

## EXISTING EAST ELEVATION

EXISTING NORTH ELEVATION/SECTION

MORAN ARCHITECTURE & INTERIOR DESIGN 30 RIVERWAY LONDON N13 5LJ.

T: 0 7 9 8 4-8 5 7 8 0 9 E:Moranseumas@yahoo.co.uk

Client: Mr J.Malone 26 Cressy Road (Flat C) Camden NW3 2LY.

Project; Replacement dormer and internal alterations.

Drawing; Existing East elevation / section

Scale ; 1: 1 0 0

Dwg. No;1213 Date: Dec 2021.