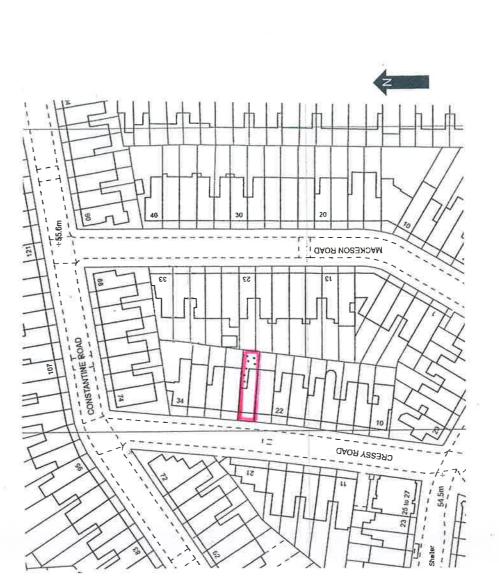

SITE PLAN

1

۹.

1:200

LOCATION PLAN

1:1250

MORAN ARCHITECTURE & INTERIOR DESIGN 30 RIVERWAY LONDON N13 5LJ.

T: 0 7 9 8 4-8 5 7 8 0 9 E:Moranseumas@yahoo.co.uk

Client: Mr.J.Malone 2 6 Cressy Road Camden NW3 2LY

Project; Loft refurbishment and internal alterations.

Drawing; Site / location plan.

Scale; 1: 1 2 5 0 / 1: 2 0 0

Dwg. No; 1210 Date: Dec 2021.

Scale Bar 1:50 0