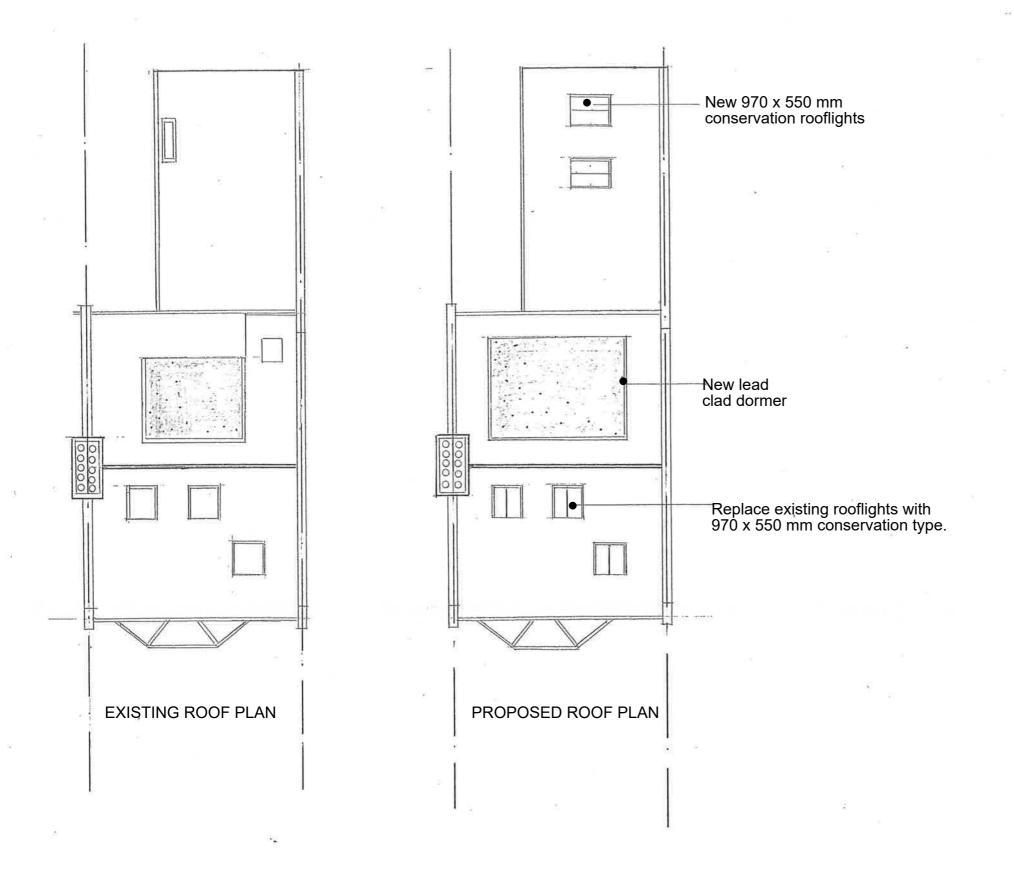

## Scale Bar 1:50 0

MORAN ARCHITECTURE & INTERIOR DESIGN 30 RIVERWAY LONDON N13 5LJ.

T:07984-857809 E:Moranseumas@yahoo.co.uk

Client: Mr J.Malone 26 Cressy Road (Flat C) Camden NW3 2LY.

Project; Replacement dormer and internal alterations.

Drawing; Existing and proposed roof plans

Scale ; 1: 1 0 0

Dwg. No; 1215 Date: Dec 2021.

.

Р

Dwg. No;1212 Date: Dec 2021.

Scale bar 1:100 0

Scale bar 1:550