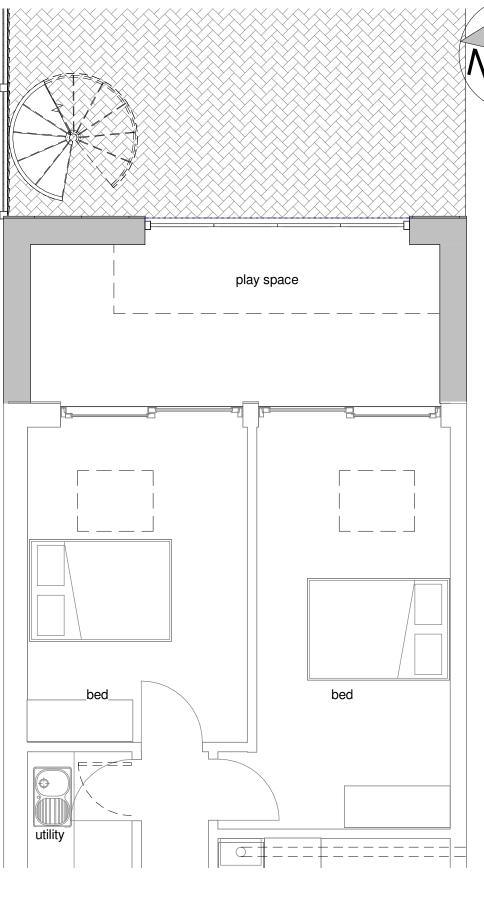

## t **01865 874112** e iforrhys@iforrhys.com

| client: | Mr and Mrs A. Dhanani                                             |  |
|---------|-------------------------------------------------------------------|--|
| job:    | Proposed garden extension<br>to Flat 2, 100 Fellows Rd,<br>London |  |
| title:  | Ground and First floor plans<br>(part) - as proposed              |  |
| status  | planning issue                                                    |  |
| scale:  | 1 : 50                                                            |  |
| date:   | january 2022                                                      |  |
| no:     | 2140 p303                                                         |  |