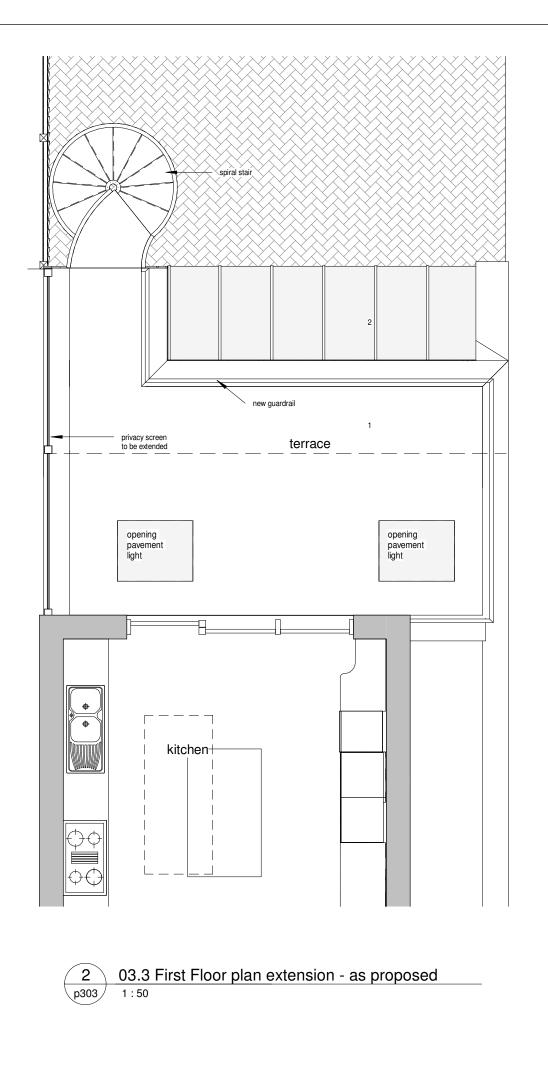

## t **01865 874112** e iforrhys@iforrhys.com

| client: | Mr and Mrs A. Dhanani                                             |  |
|---------|-------------------------------------------------------------------|--|
| job:    | Proposed garden extension<br>to Flat 2, 100 Fellows Rd,<br>London |  |
| title:  | Ground and First floor plans<br>(part) - as proposed              |  |
| status  | planning issue                                                    |  |
| scale:  | 1 : 50                                                            |  |
| date:   | january 2022                                                      |  |
| no:     | 2140 p303                                                         |  |