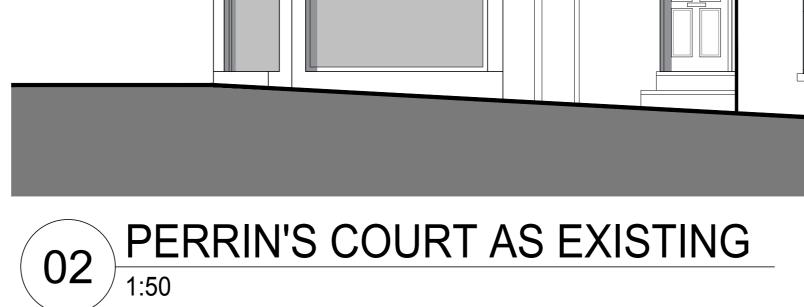

## Client

-

Project FLAT A, 10 HEATH STREET, LONDON, NW3 6TE

Drawing Title ELEVATIONS AS EXISTING & PROPOSED

| Project No.     | Drawing No.    | Revision |  |  |
|-----------------|----------------|----------|--|--|
| 1039            | WHB-MA[20]0004 | P02      |  |  |
| Scale           | Date           | Drawn by |  |  |
| 1:50@A0         | 03.02.21       | WHB      |  |  |
| Status PLANNING |                |          |  |  |