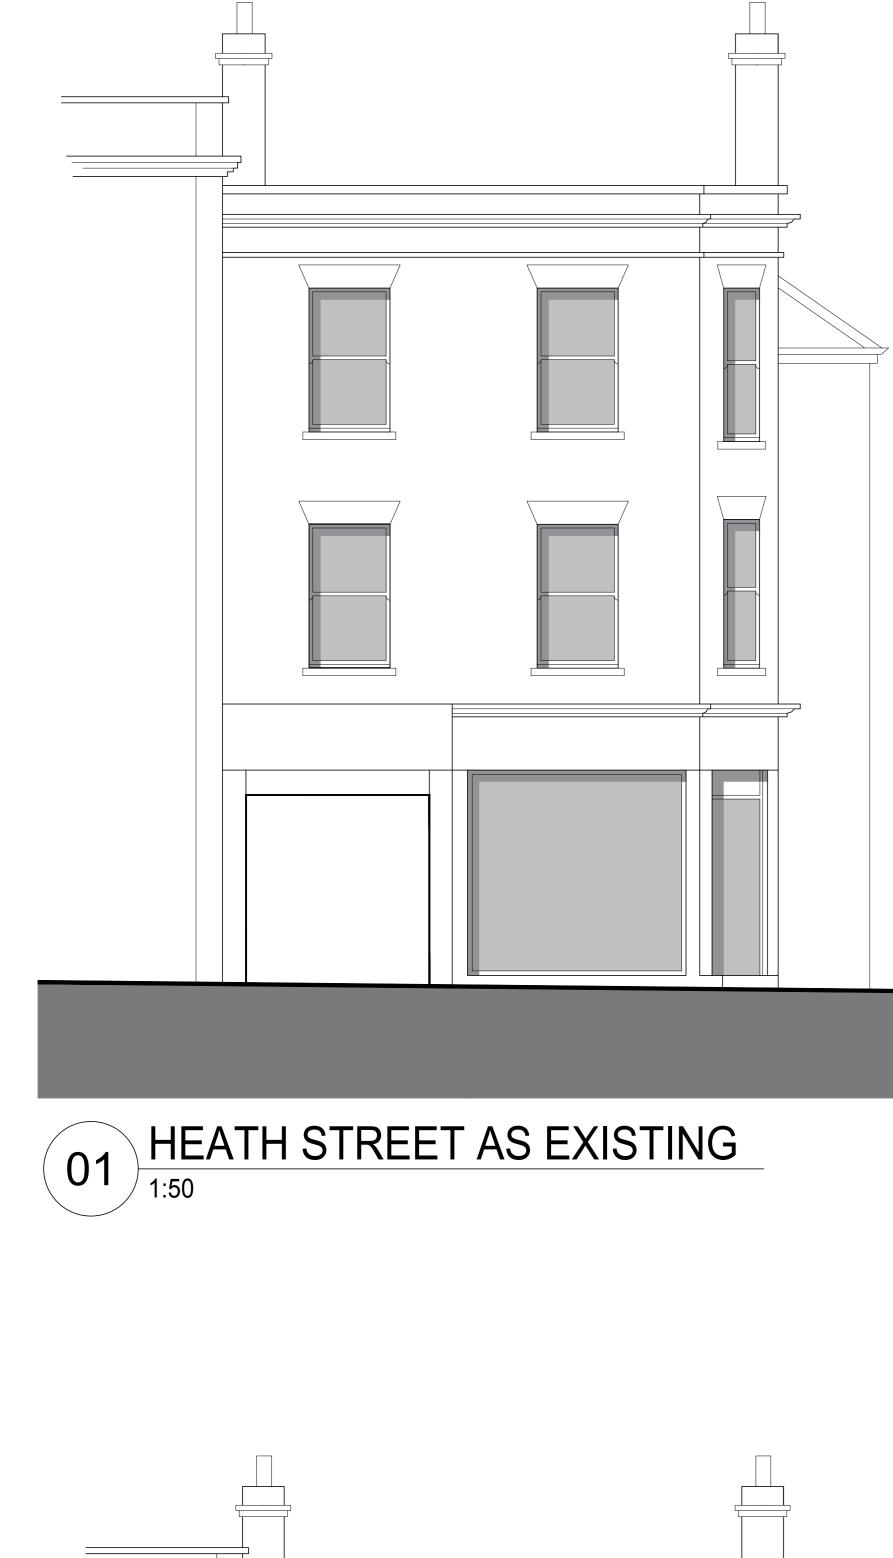

## Client

-

Project FLAT A, 10 HEATH STREET, LONDON, NW3 6TE

Drawing Title ELEVATIONS AS EXISTING & PROPOSED

| Project No.     | Drawing No.    | Revision |  |  |
|-----------------|----------------|----------|--|--|
| 1039            | WHB-MA[20]0004 | P02      |  |  |
| Scale           | Date           | Drawn by |  |  |
| 1:50@A0         | 03.02.21       | WHB      |  |  |
| Status PLANNING |                |          |  |  |