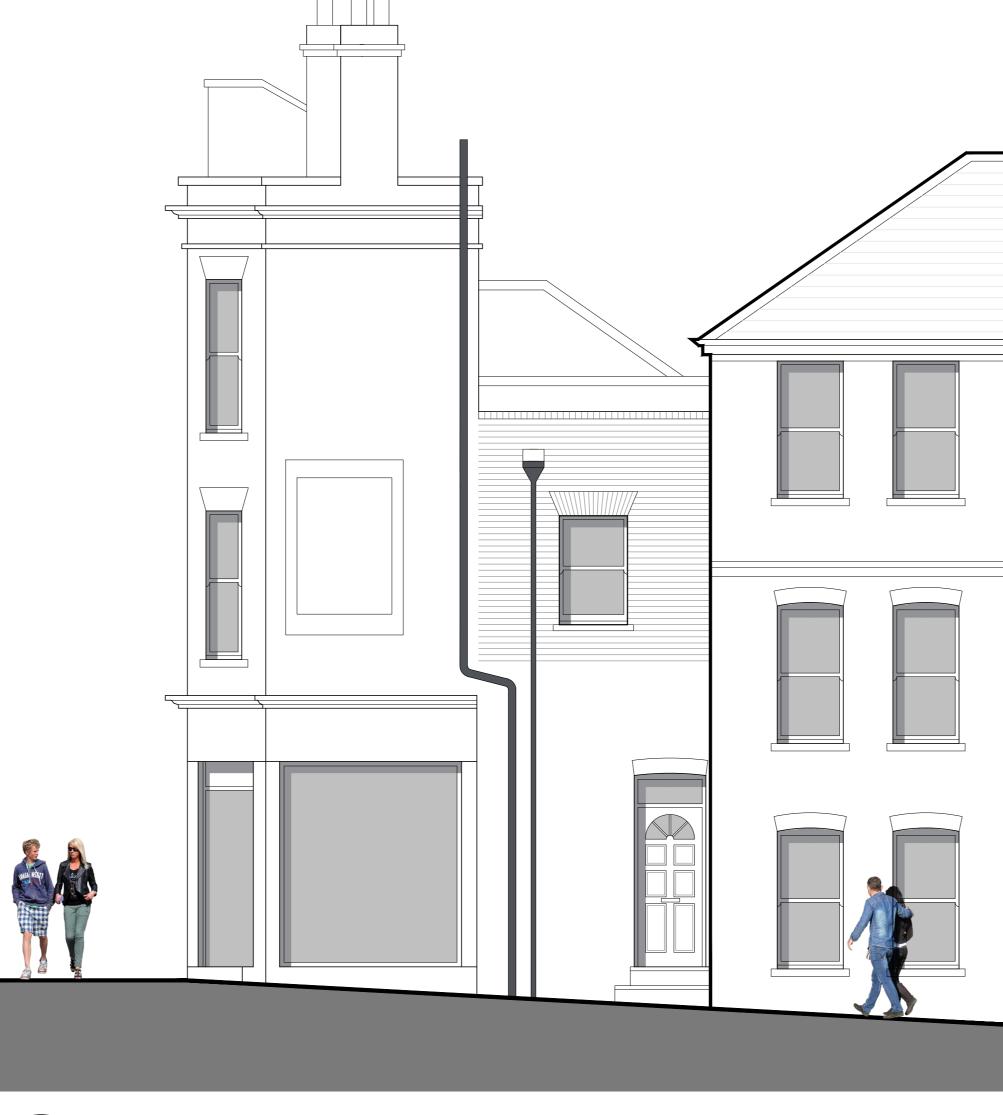

## Client

-

Project FLAT A, 10 HEATH STREET, LONDON, NW3 6TE

Drawing Title ELEVATIONS AS EXISTING & PROPOSED

| Project No.     | Drawing No.    | Revision |  |  |
|-----------------|----------------|----------|--|--|
| 1039            | WHB-MA[20]0004 | P02      |  |  |
| Scale           | Date           | Drawn by |  |  |
| 1:50@A0         | 03.02.21       | WHB      |  |  |
| Status PLANNING |                |          |  |  |