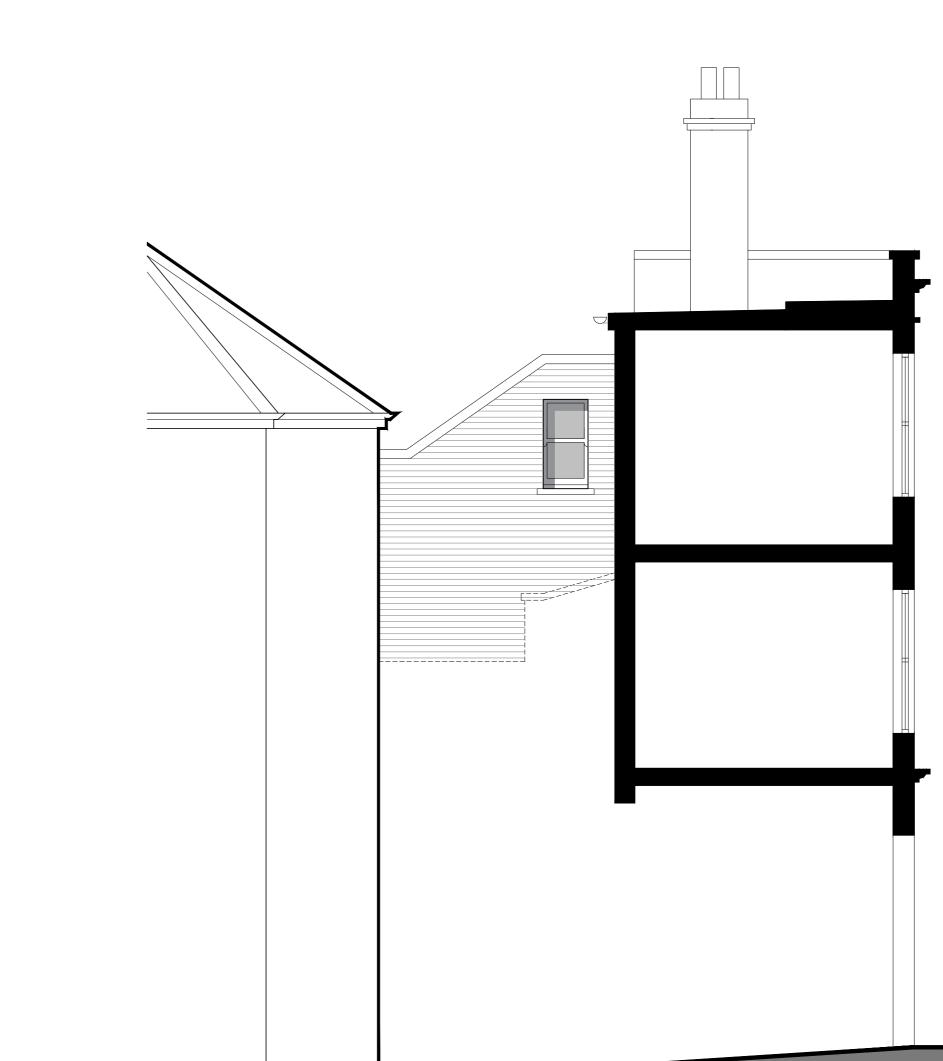

## Client

-

Project FLAT A, 10 HEATH STREET, LONDON, NW3 6TE

Drawing Title ELEVATIONS AS EXISTING & PROPOSED

| Project No.     | Drawing No.    | Revision |  |  |
|-----------------|----------------|----------|--|--|
| 1039            | WHB-MA[20]0004 | P02      |  |  |
| Scale           | Date           | Drawn by |  |  |
| 1:50@A0         | 03.02.21       | WHB      |  |  |
| Status PLANNING |                |          |  |  |