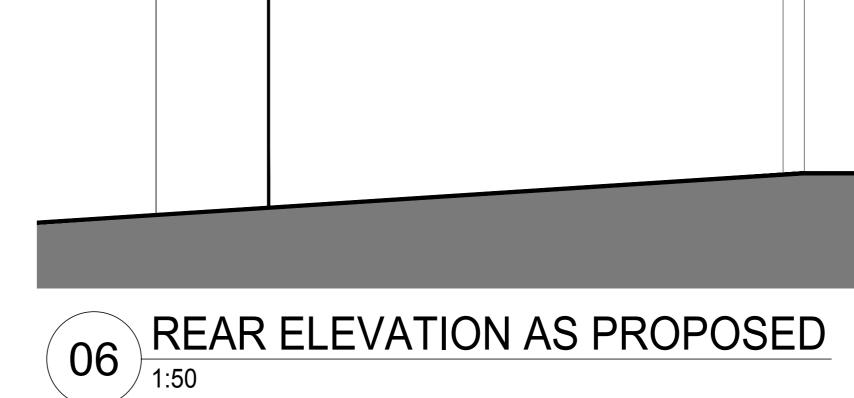

## Client

-

Project FLAT A, 10 HEATH STREET, LONDON, NW3 6TE

Drawing Title ELEVATIONS AS EXISTING & PROPOSED

| Project No.     | Drawing No.    | Revision |  |  |
|-----------------|----------------|----------|--|--|
| 1039            | WHB-MA[20]0004 | P02      |  |  |
| Scale           | Date           | Drawn by |  |  |
| 1:50@A0         | 03.02.21       | WHB      |  |  |
| Status PLANNING |                |          |  |  |