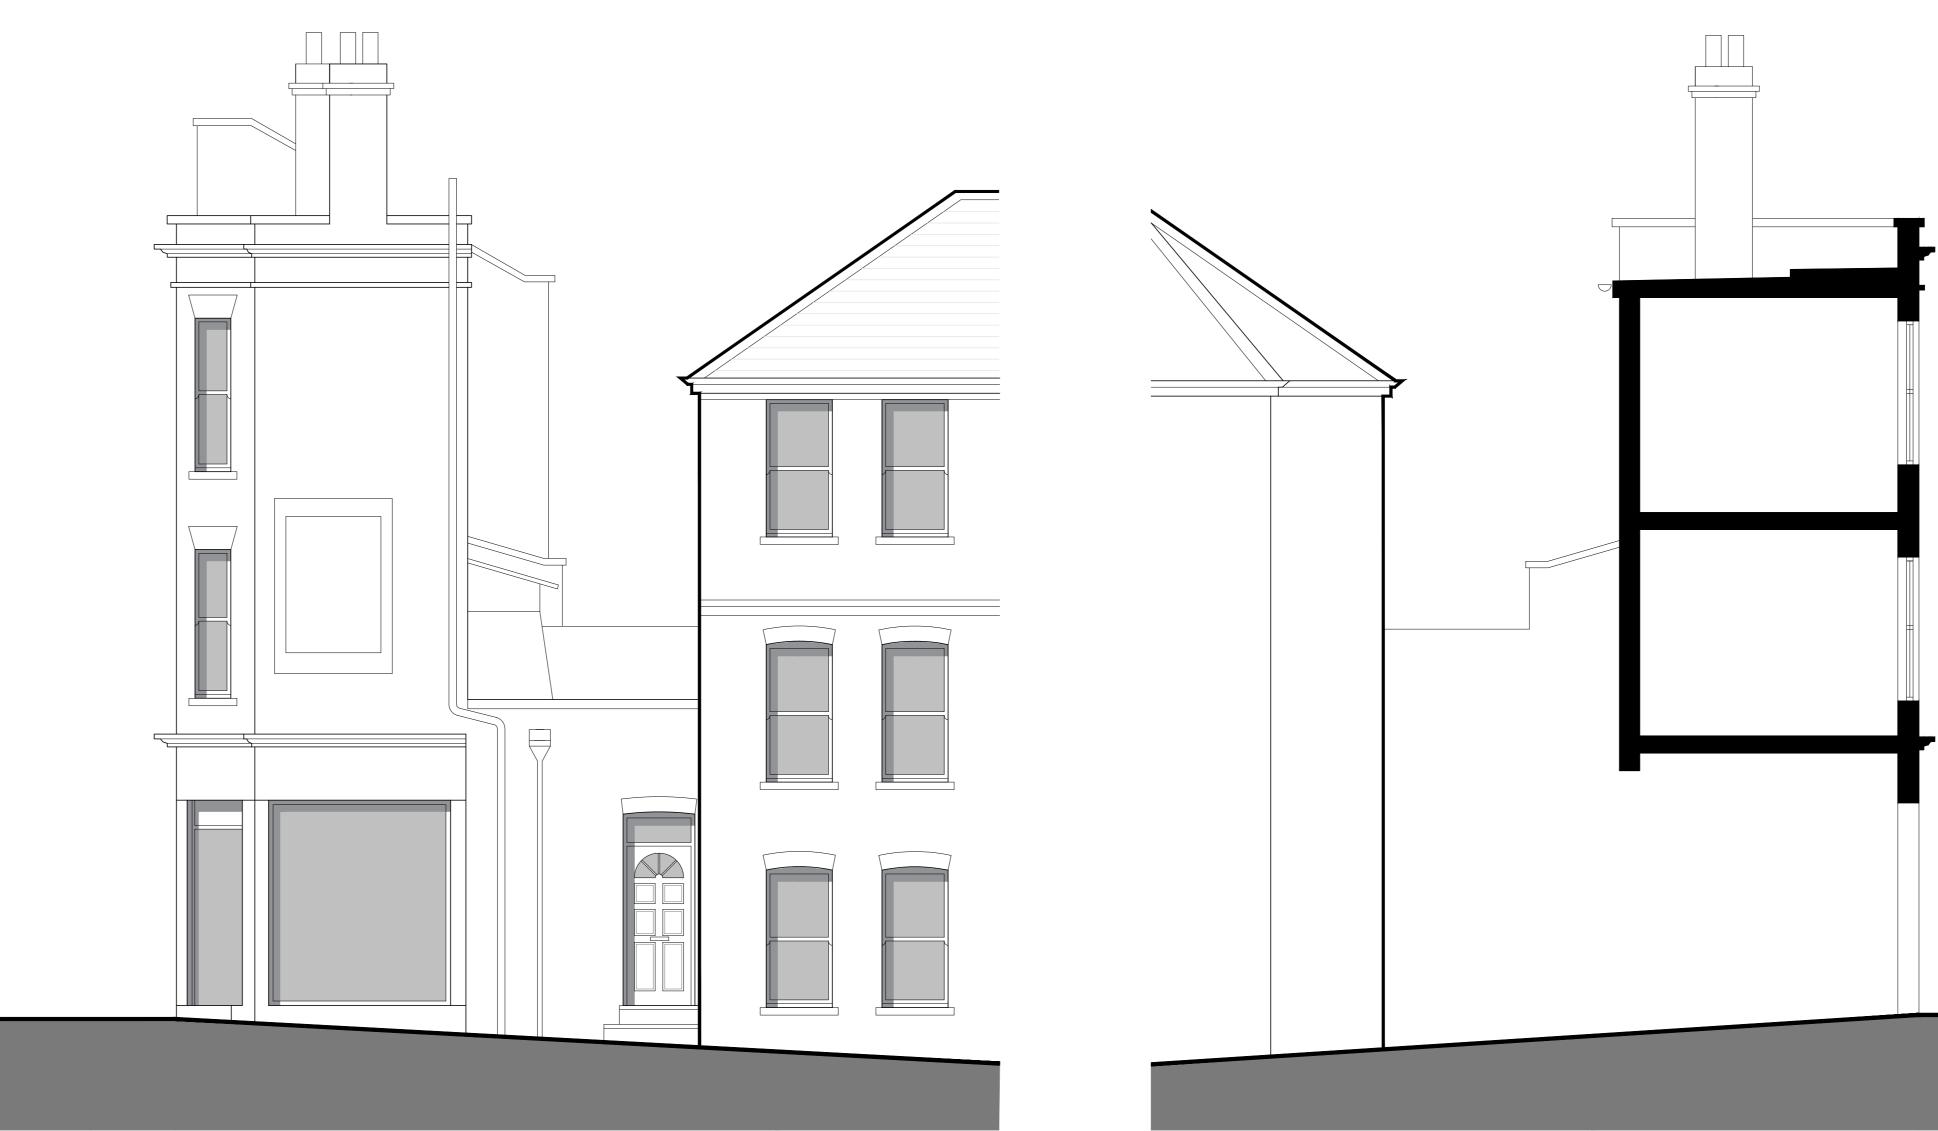

## Client

-

Project FLAT A, 10 HEATH STREET, LONDON, NW3 6TE

Drawing Title ELEVATIONS AS EXISTING & PROPOSED

| Project No.     | Drawing No.    | Revision |  |  |
|-----------------|----------------|----------|--|--|
| 1039            | WHB-MA[20]0004 | P02      |  |  |
| Scale           | Date           | Drawn by |  |  |
| 1:50@A0         | 03.02.21       | WHB      |  |  |
| Status PLANNING |                |          |  |  |