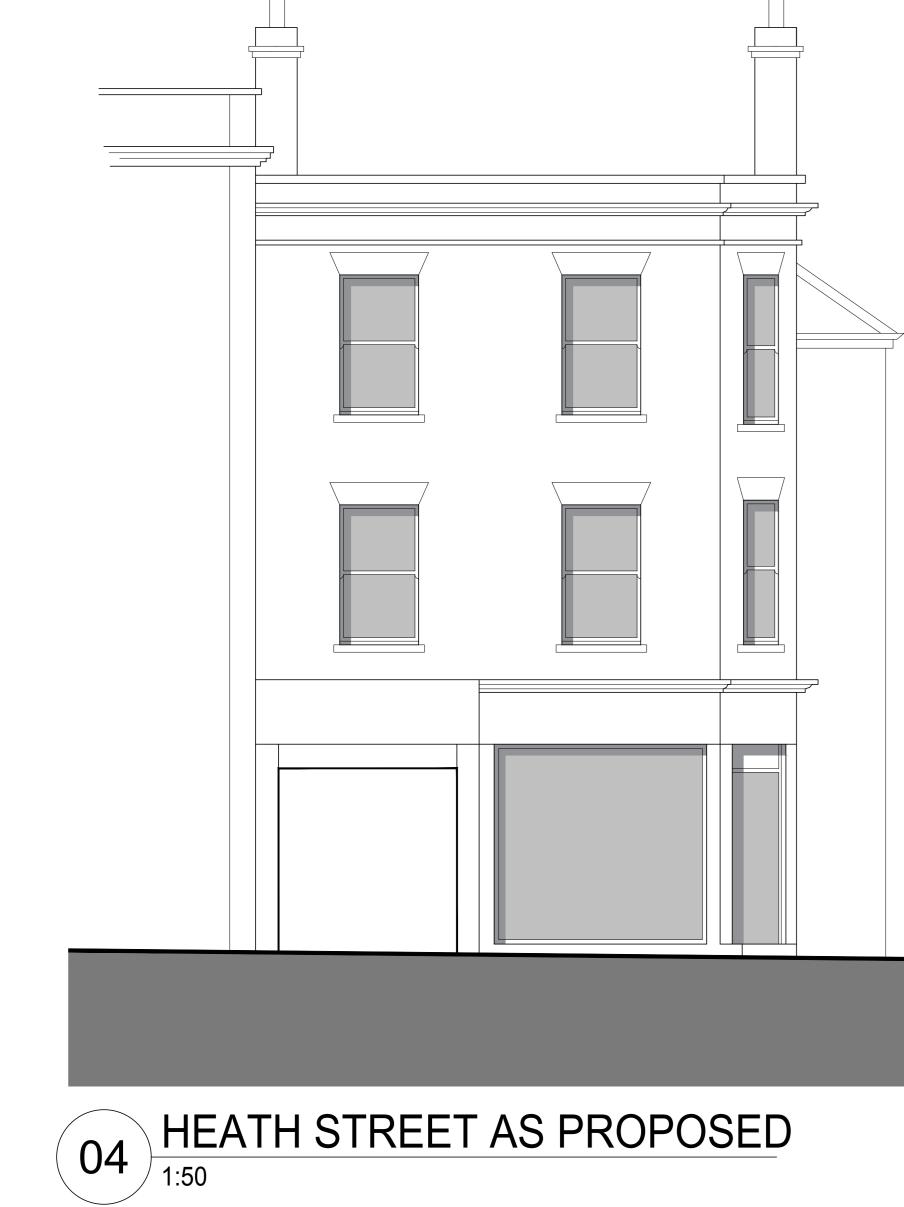

## Client

-

Project FLAT A, 10 HEATH STREET, LONDON, NW3 6TE

Drawing Title ELEVATIONS AS EXISTING & PROPOSED

| Project No.     | Drawing No.    | Revision |  |  |
|-----------------|----------------|----------|--|--|
| 1039            | WHB-MA[20]0004 | P02      |  |  |
| Scale           | Date           | Drawn by |  |  |
| 1:50@A0         | 03.02.21       | WHB      |  |  |
| Status PLANNING |                |          |  |  |