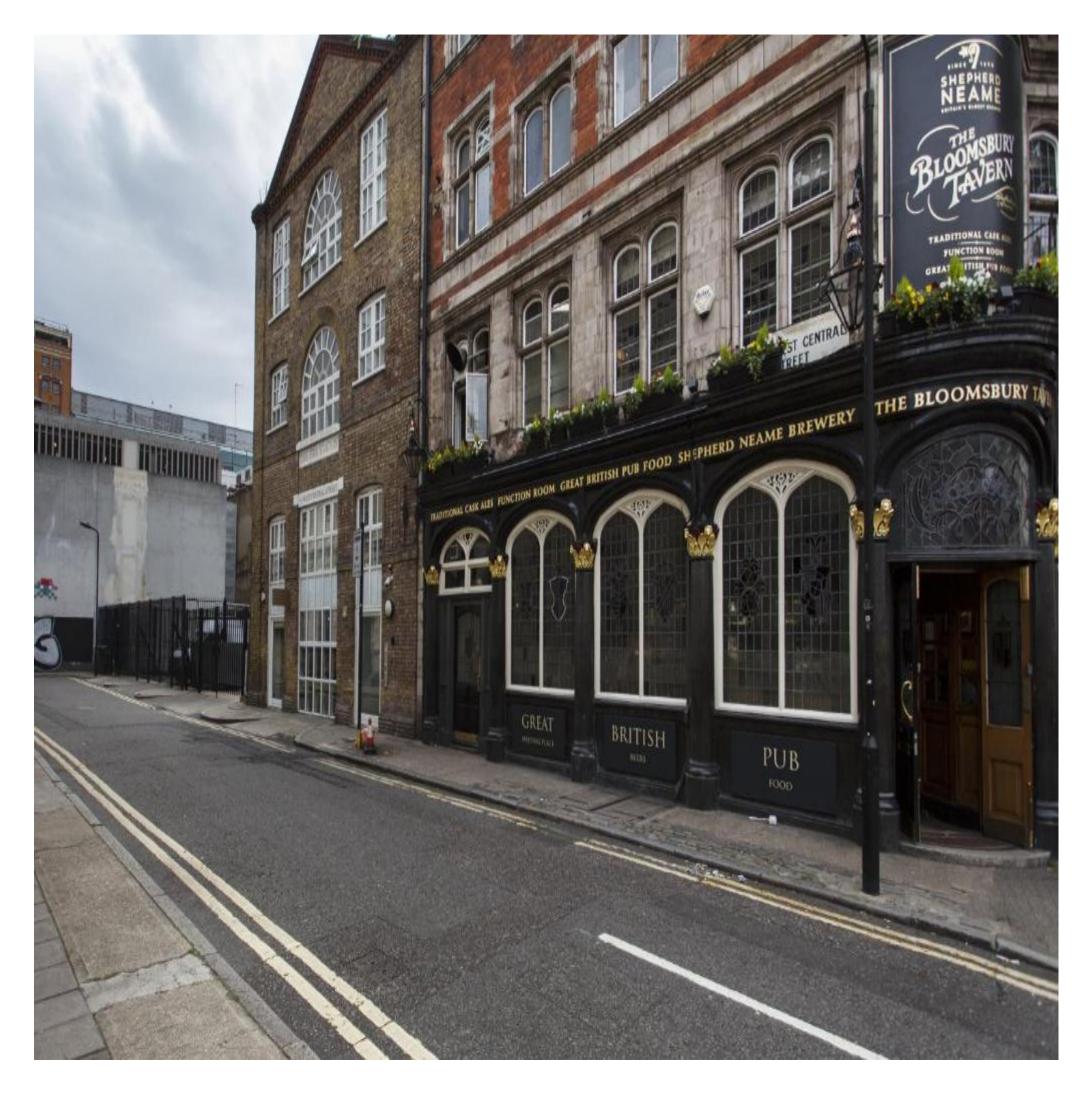

Gosia Adamska gadamska@whichinteriors.com 07901535111

Cyclefit 14 West Central Street WC1A 1JH London

Date: 18/01/2022

The only proposed works to the external façade are

- 1. 600mm (h) x 400mm back lighten projected signage made of white acrylic and black vinyl to be installed 2300mm above pavement level between door and window
- 2. external LED spot light for security purpose when locking and unlocking, installed 2300mm above pavement level, on the left side of the door pointed down towards the door
- 3. printed frosted vinyl to be applied internally to the glass of windows and door to prevent anyone looking inside as the store runs by appointment only service.