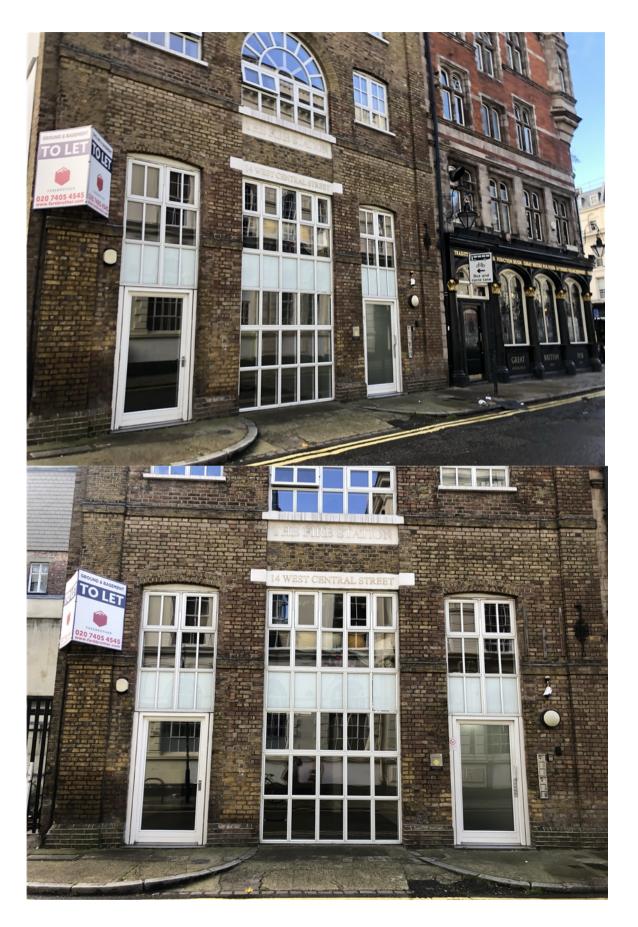

Gosia Adamska gadamska@whichinteriors.com 07901535111

Cyclefit 14 West Central Street WC1A 1JH London

Date: 18/01/2022

The only proposed works to the external façade are

- 1. 600mm (h) x 400mm back lighten projected signage made of white acrylic and black vinyl to be installed 2300mm above pavement level between door and window
- 2. external LED spot light for security purpose when locking and unlocking, installed 2300mm above pavement level, on the left side of the door pointed down towards the door
- 3. printed frosted vinyl to be applied internally to the glass of windows and door to prevent anyone looking inside as the store runs by appointment only service.