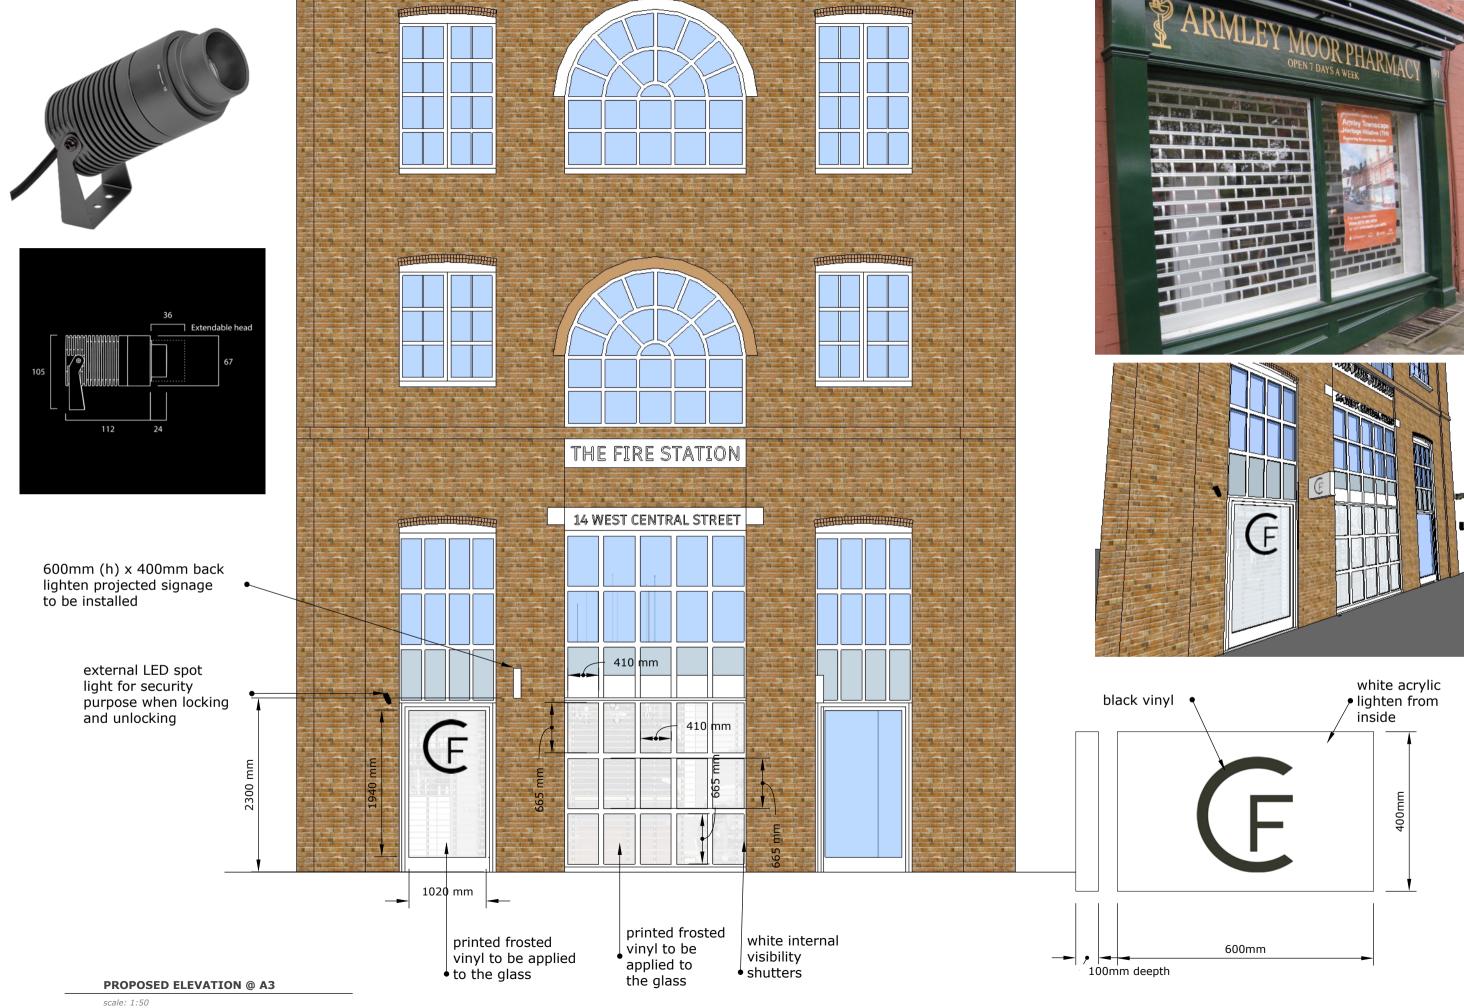

Gosia Adamska gadamska@whichinteriors.com 07901535111

Cyclefit 14 West Central Street WC1A 1JH London

Date: 18/01/2022

The only proposed works to the external façade are

- 1. 600mm (h) x 400mm back lighten projected signage made of white acrylic and black vinyl to be installed 2300mm above pavement level between door and window
- 2. external LED spot light for security purpose when locking and unlocking, installed 2300mm above pavement level, on the left side of the door pointed down towards the door
- 3. printed frosted vinyl to be applied internally to the glass of windows and door to prevent anyone looking inside as the store runs by appointment only service.