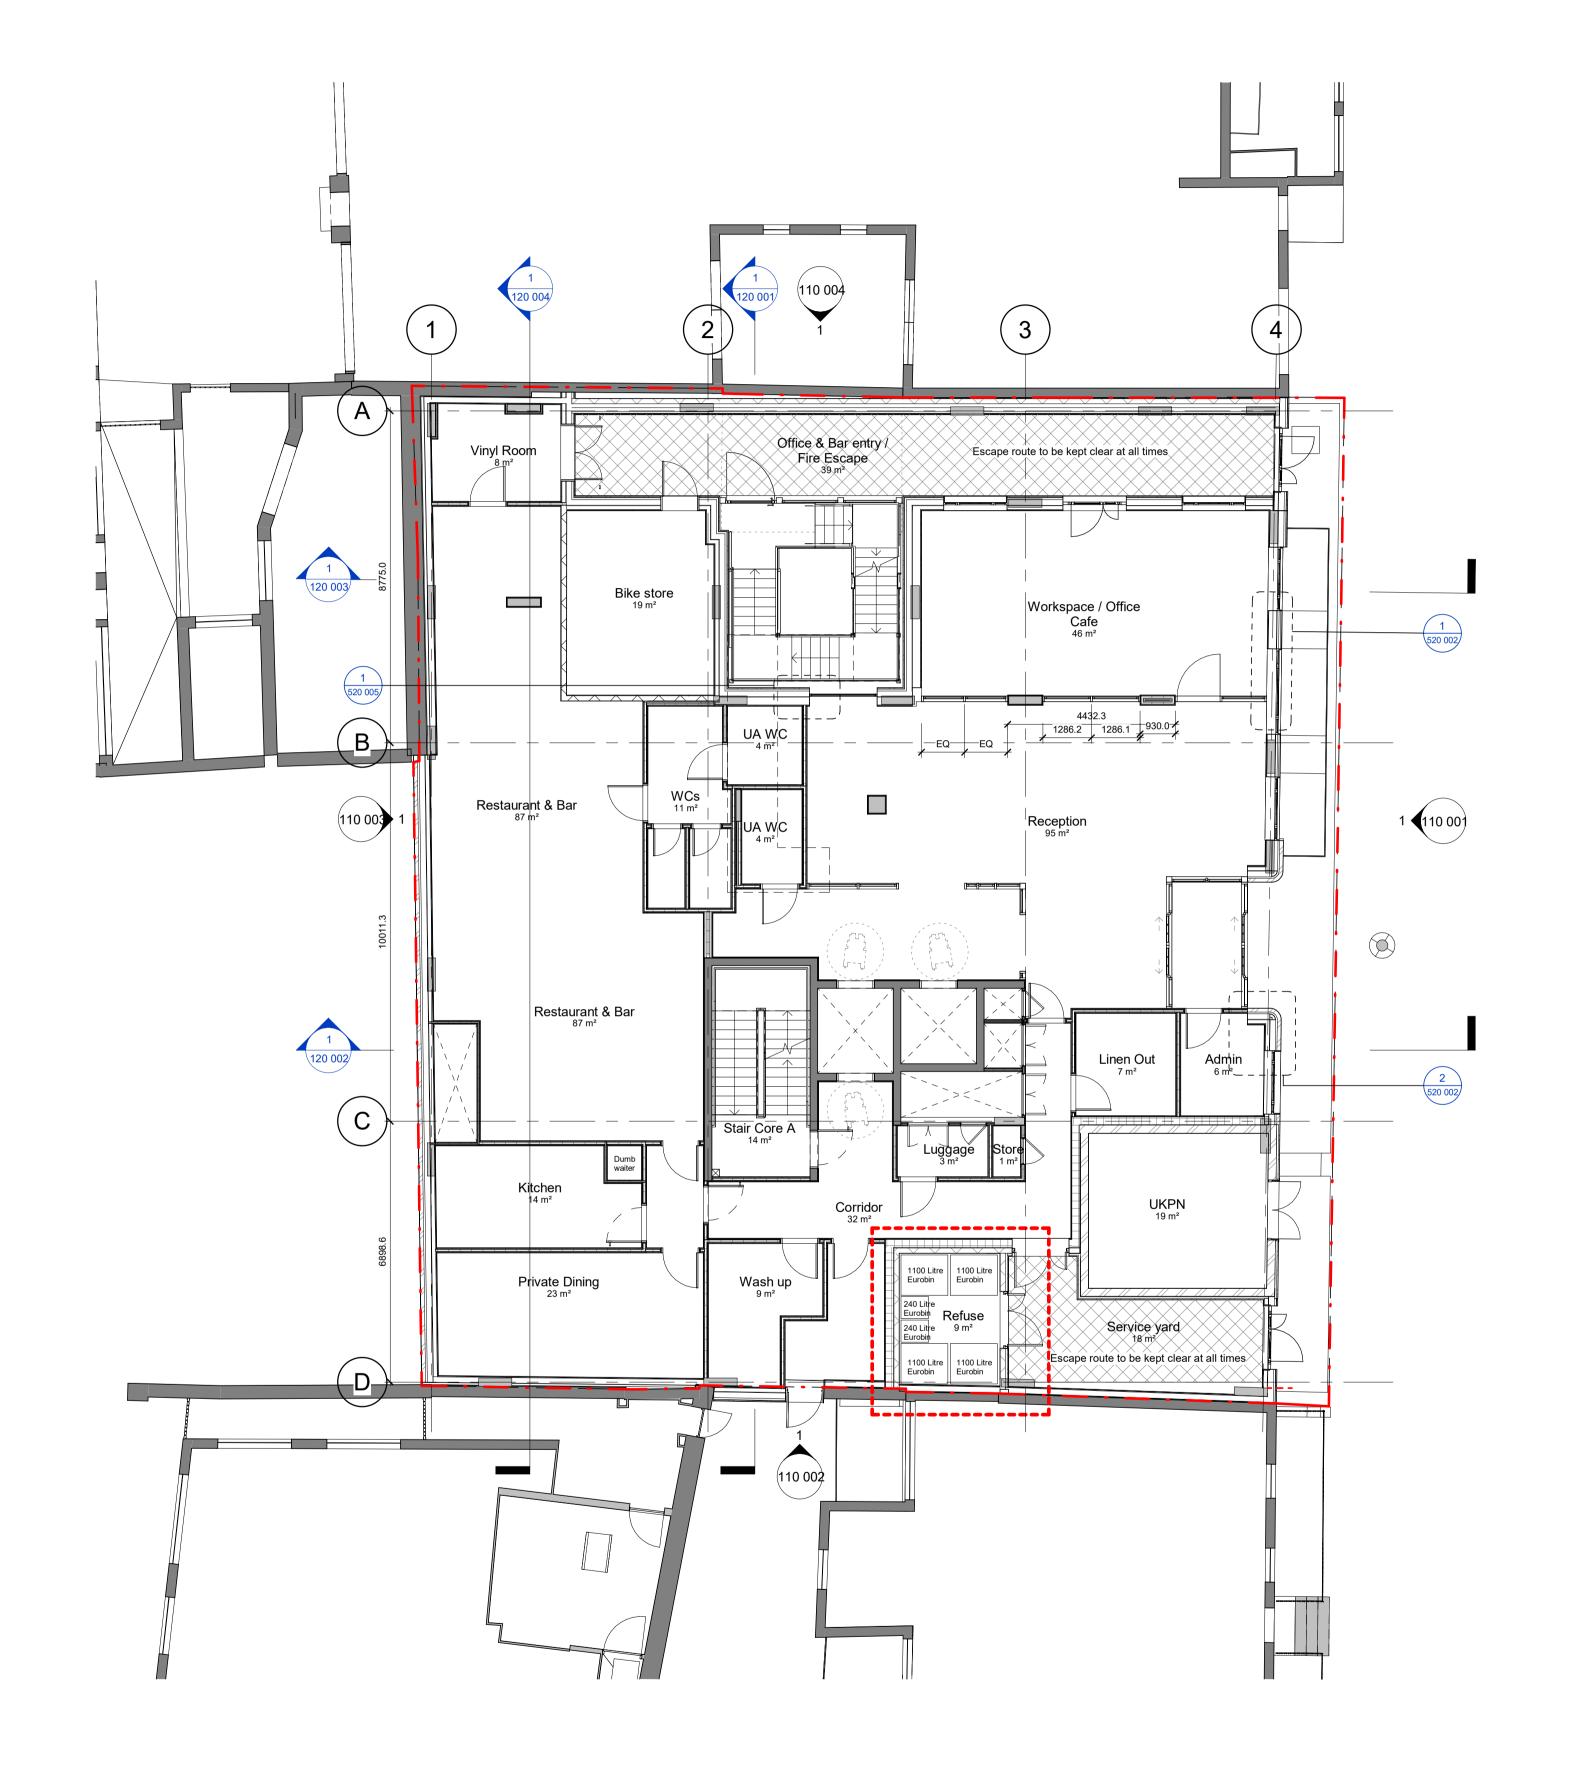

1 100 100 - Ground 1:100

Copyright: All rights reserved. This drawing must not be reproduced without permission. Only the original drawing should be relied upon. Contractors, subcontractors and suppliers must verify all dimensions on site before commencing any work or making any shop drawings.

## NOTES

Existing building information taken from Point 2 survey 469-POINT2-01-ZZ-M3-G-0001-S1-P05, dated July '20 Drawing to be read in conjunction with Interior Designer, MEP and Structural Engineer's drawings and Fire Strategy report. Any discrepancies to be reported back to the Architect and Project/Design Manager.

Mansafe layout subject to specialist supplier input.

Site Boundary

Escape Route

22/10/21 JC3 08/10/21 JC3 KS 22/09/21 JC3 FJ 04/08/21 JC3 FJ 30/06/21 JC / PW FJ 3 ISSUED FOR DESIGN STAGE 4
2 WIP GAS ISSUED FOR CO-ORDINATION
1 ISSUED FOR DESIGN STAGE 3 rev amendments BST DMA XX GF DR A 100 100 dexter moren associates 57d jamestown road london nw1 7db UK architecture urban design interior design creative media www.dextermoren.com dma@dextermoren.com t: 020 7267 4440 f: 020 7267 6044 architecture . Bayham Street

5 Planning Condition 54 ISSUED FOR UPDATED DESIGN STAGE 4

drawing title Ground Floor - GA Plan

Camden Lifestyle (UK) Ltd

drawing purpose

FOR PLANNING

drawn by 30/06/21 FJ indicated@A1

revision P5 A - 100 100