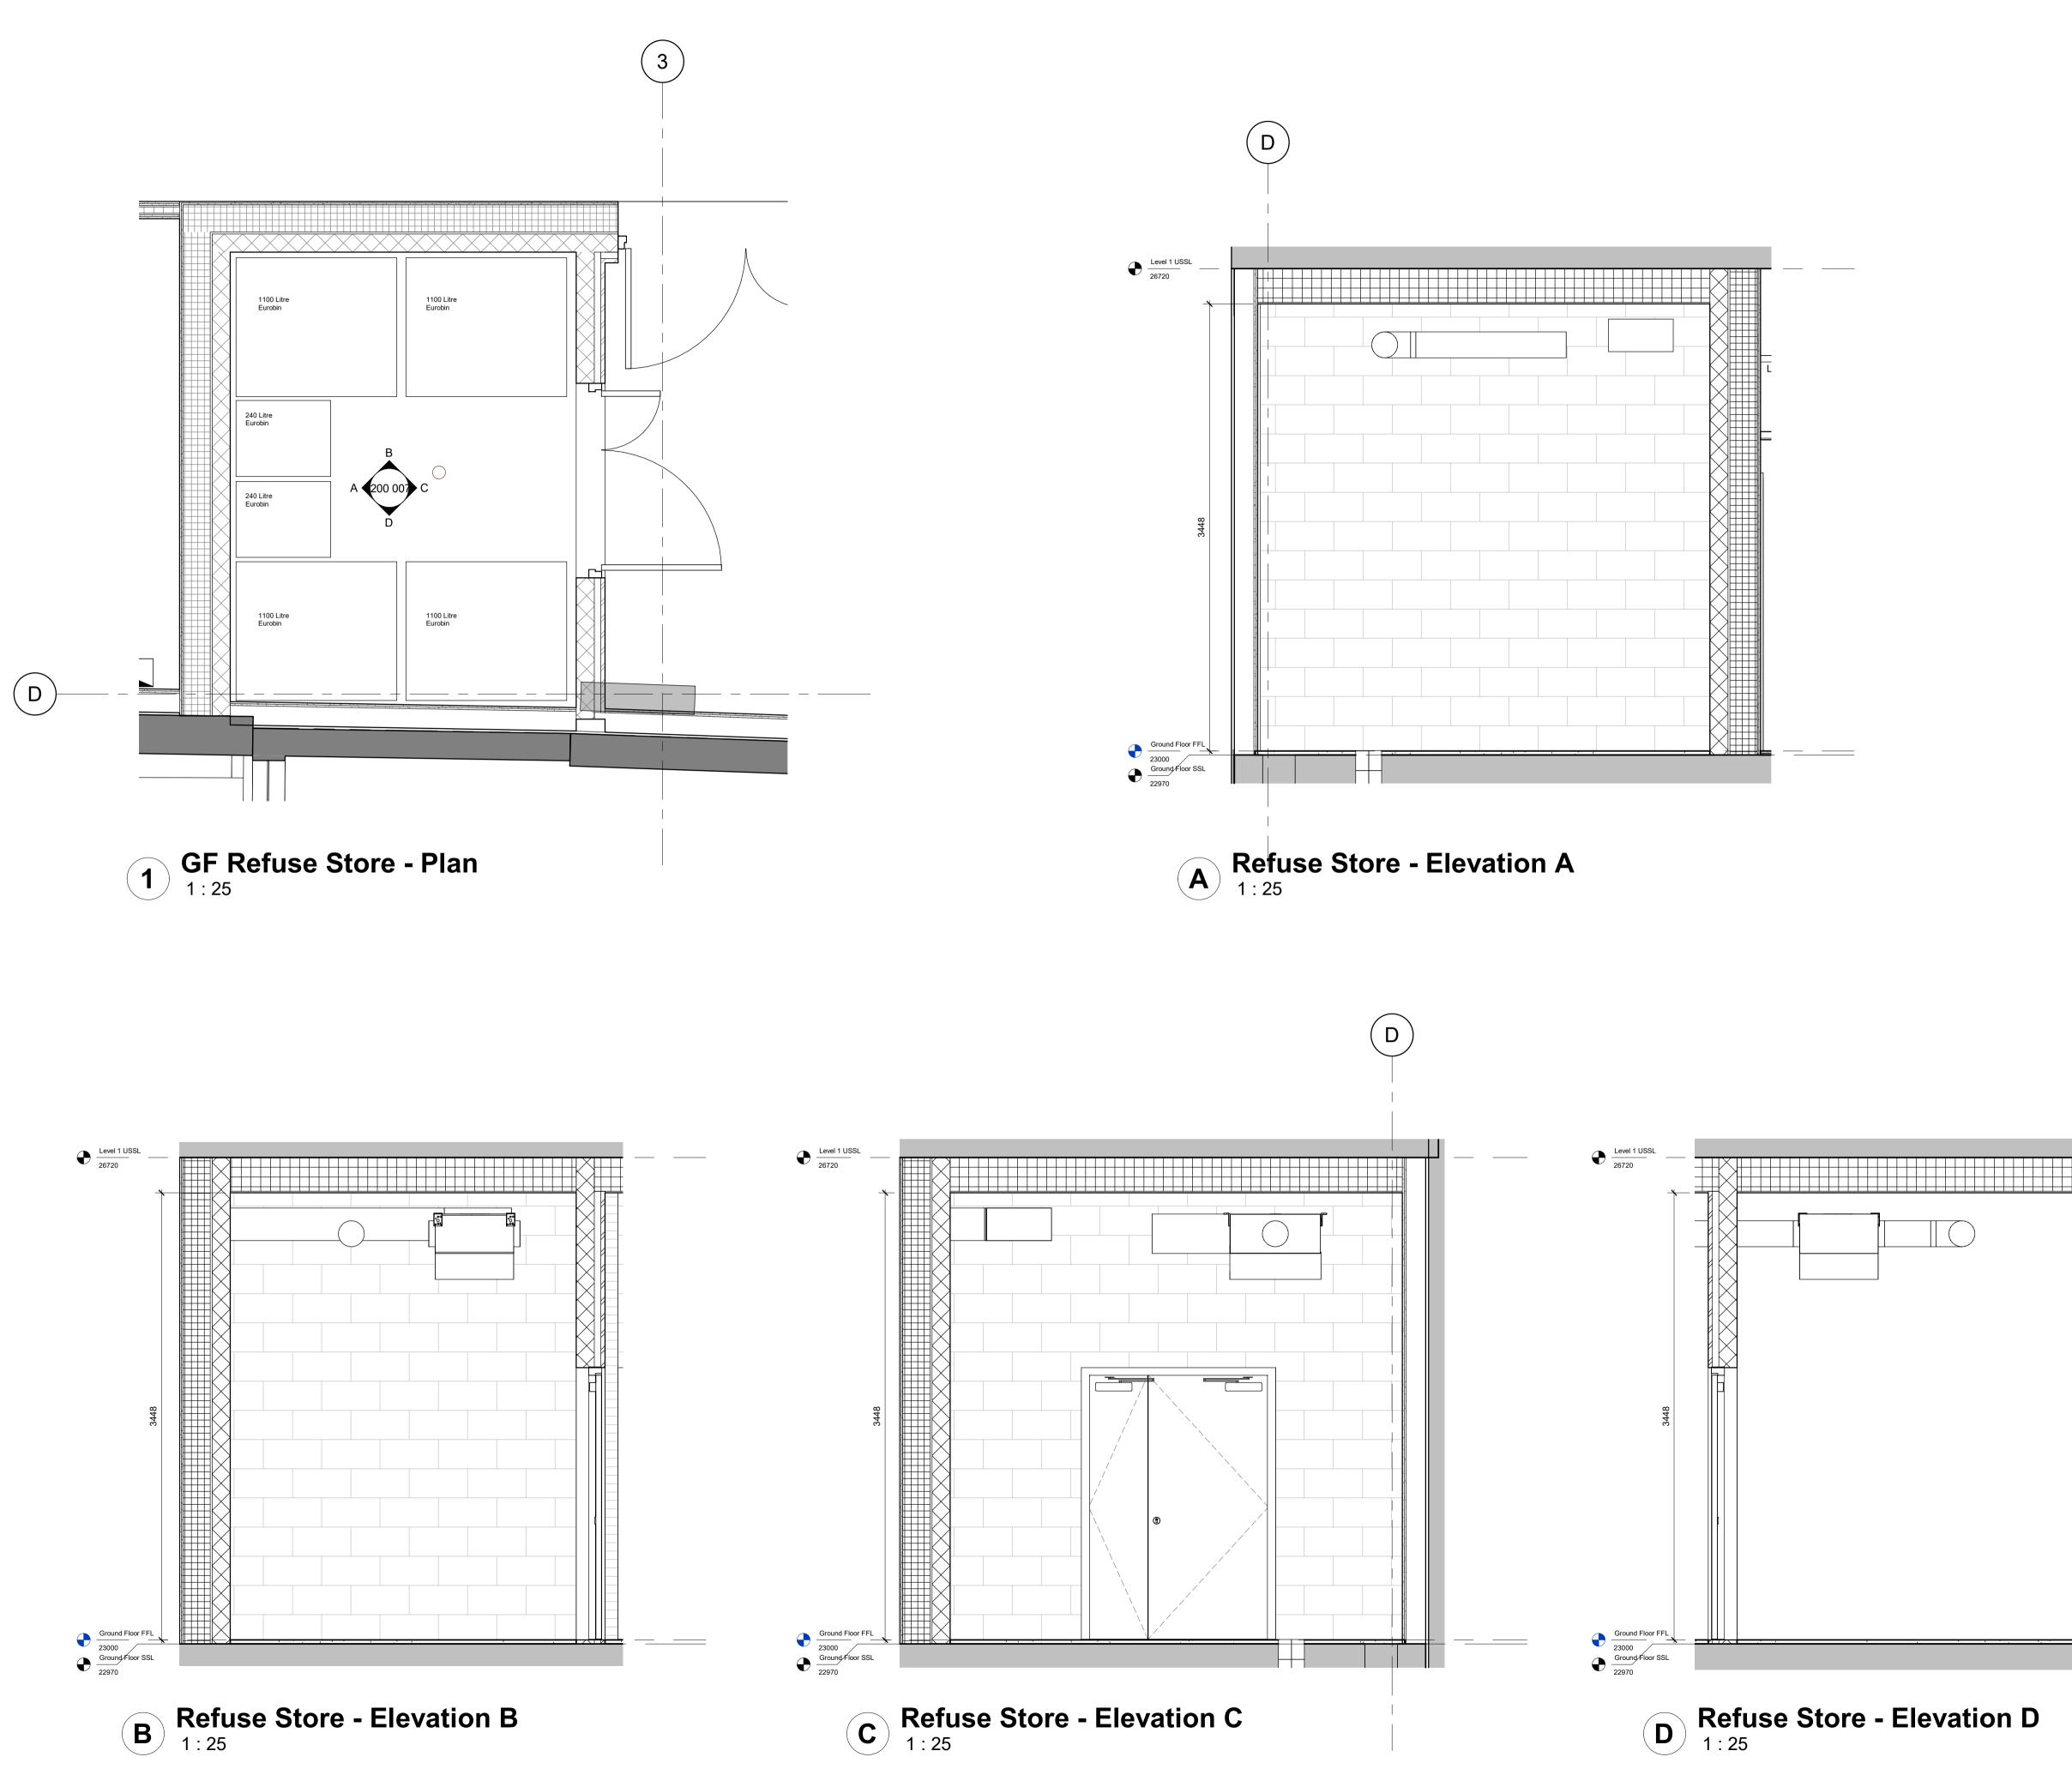

\_\_\_\_

| rev amei                                                                                                  | ndments                    |        |        |       |   | date                                          | by | chk |
|-----------------------------------------------------------------------------------------------------------|----------------------------|--------|--------|-------|---|-----------------------------------------------|----|-----|
| BST                                                                                                       | DMA                        | XX     | GF     | DR    | Α | 200                                           | 00 | )7  |
|                                                                                                           |                            |        |        |       |   |                                               |    |     |
| dexter<br>moren<br>associates                                                                             |                            |        |        |       |   | 57d<br>jamestown road<br>london nw1 7db<br>UK |    |     |
| architecture urban design interior<br>design creative media<br>www.dextermoren.com<br>dma@dextermoren.com |                            |        |        |       |   | t: 020 7267 4440<br>f: 020 7267 6044          |    |     |
| archite                                                                                                   | ecture                     |        |        |       |   |                                               |    |     |
| <sup>project</sup><br>Bayhai                                                                              | m Street                   |        |        |       |   |                                               |    |     |
| <sup>client</sup><br>Camde                                                                                | en Lifesty                 | yle (U | K) Lto | ł     |   |                                               |    |     |
| drawing tit                                                                                               | <sup>le</sup><br>Ireas - G | F Ref  | fuse S | Store |   |                                               |    |     |
|                                                                                                           |                            |        |        |       |   |                                               |    |     |
| drawing p                                                                                                 | urpose                     |        |        |       |   |                                               |    |     |
| drawing p                                                                                                 | urpose<br>PLAN             | NIN    | G      |       |   |                                               |    |     |
| drawing p                                                                                                 |                            |        | G      |       |   | drawn b                                       | ру |     |
| drawing pr                                                                                                | PLAN<br>date<br>08/0       |        | G      |       |   | drawn b                                       | у  |     |
| drawing pr<br>FOR<br>scale<br>As                                                                          | PLAN<br>date<br>08/0       |        | G      |       |   |                                               |    |     |