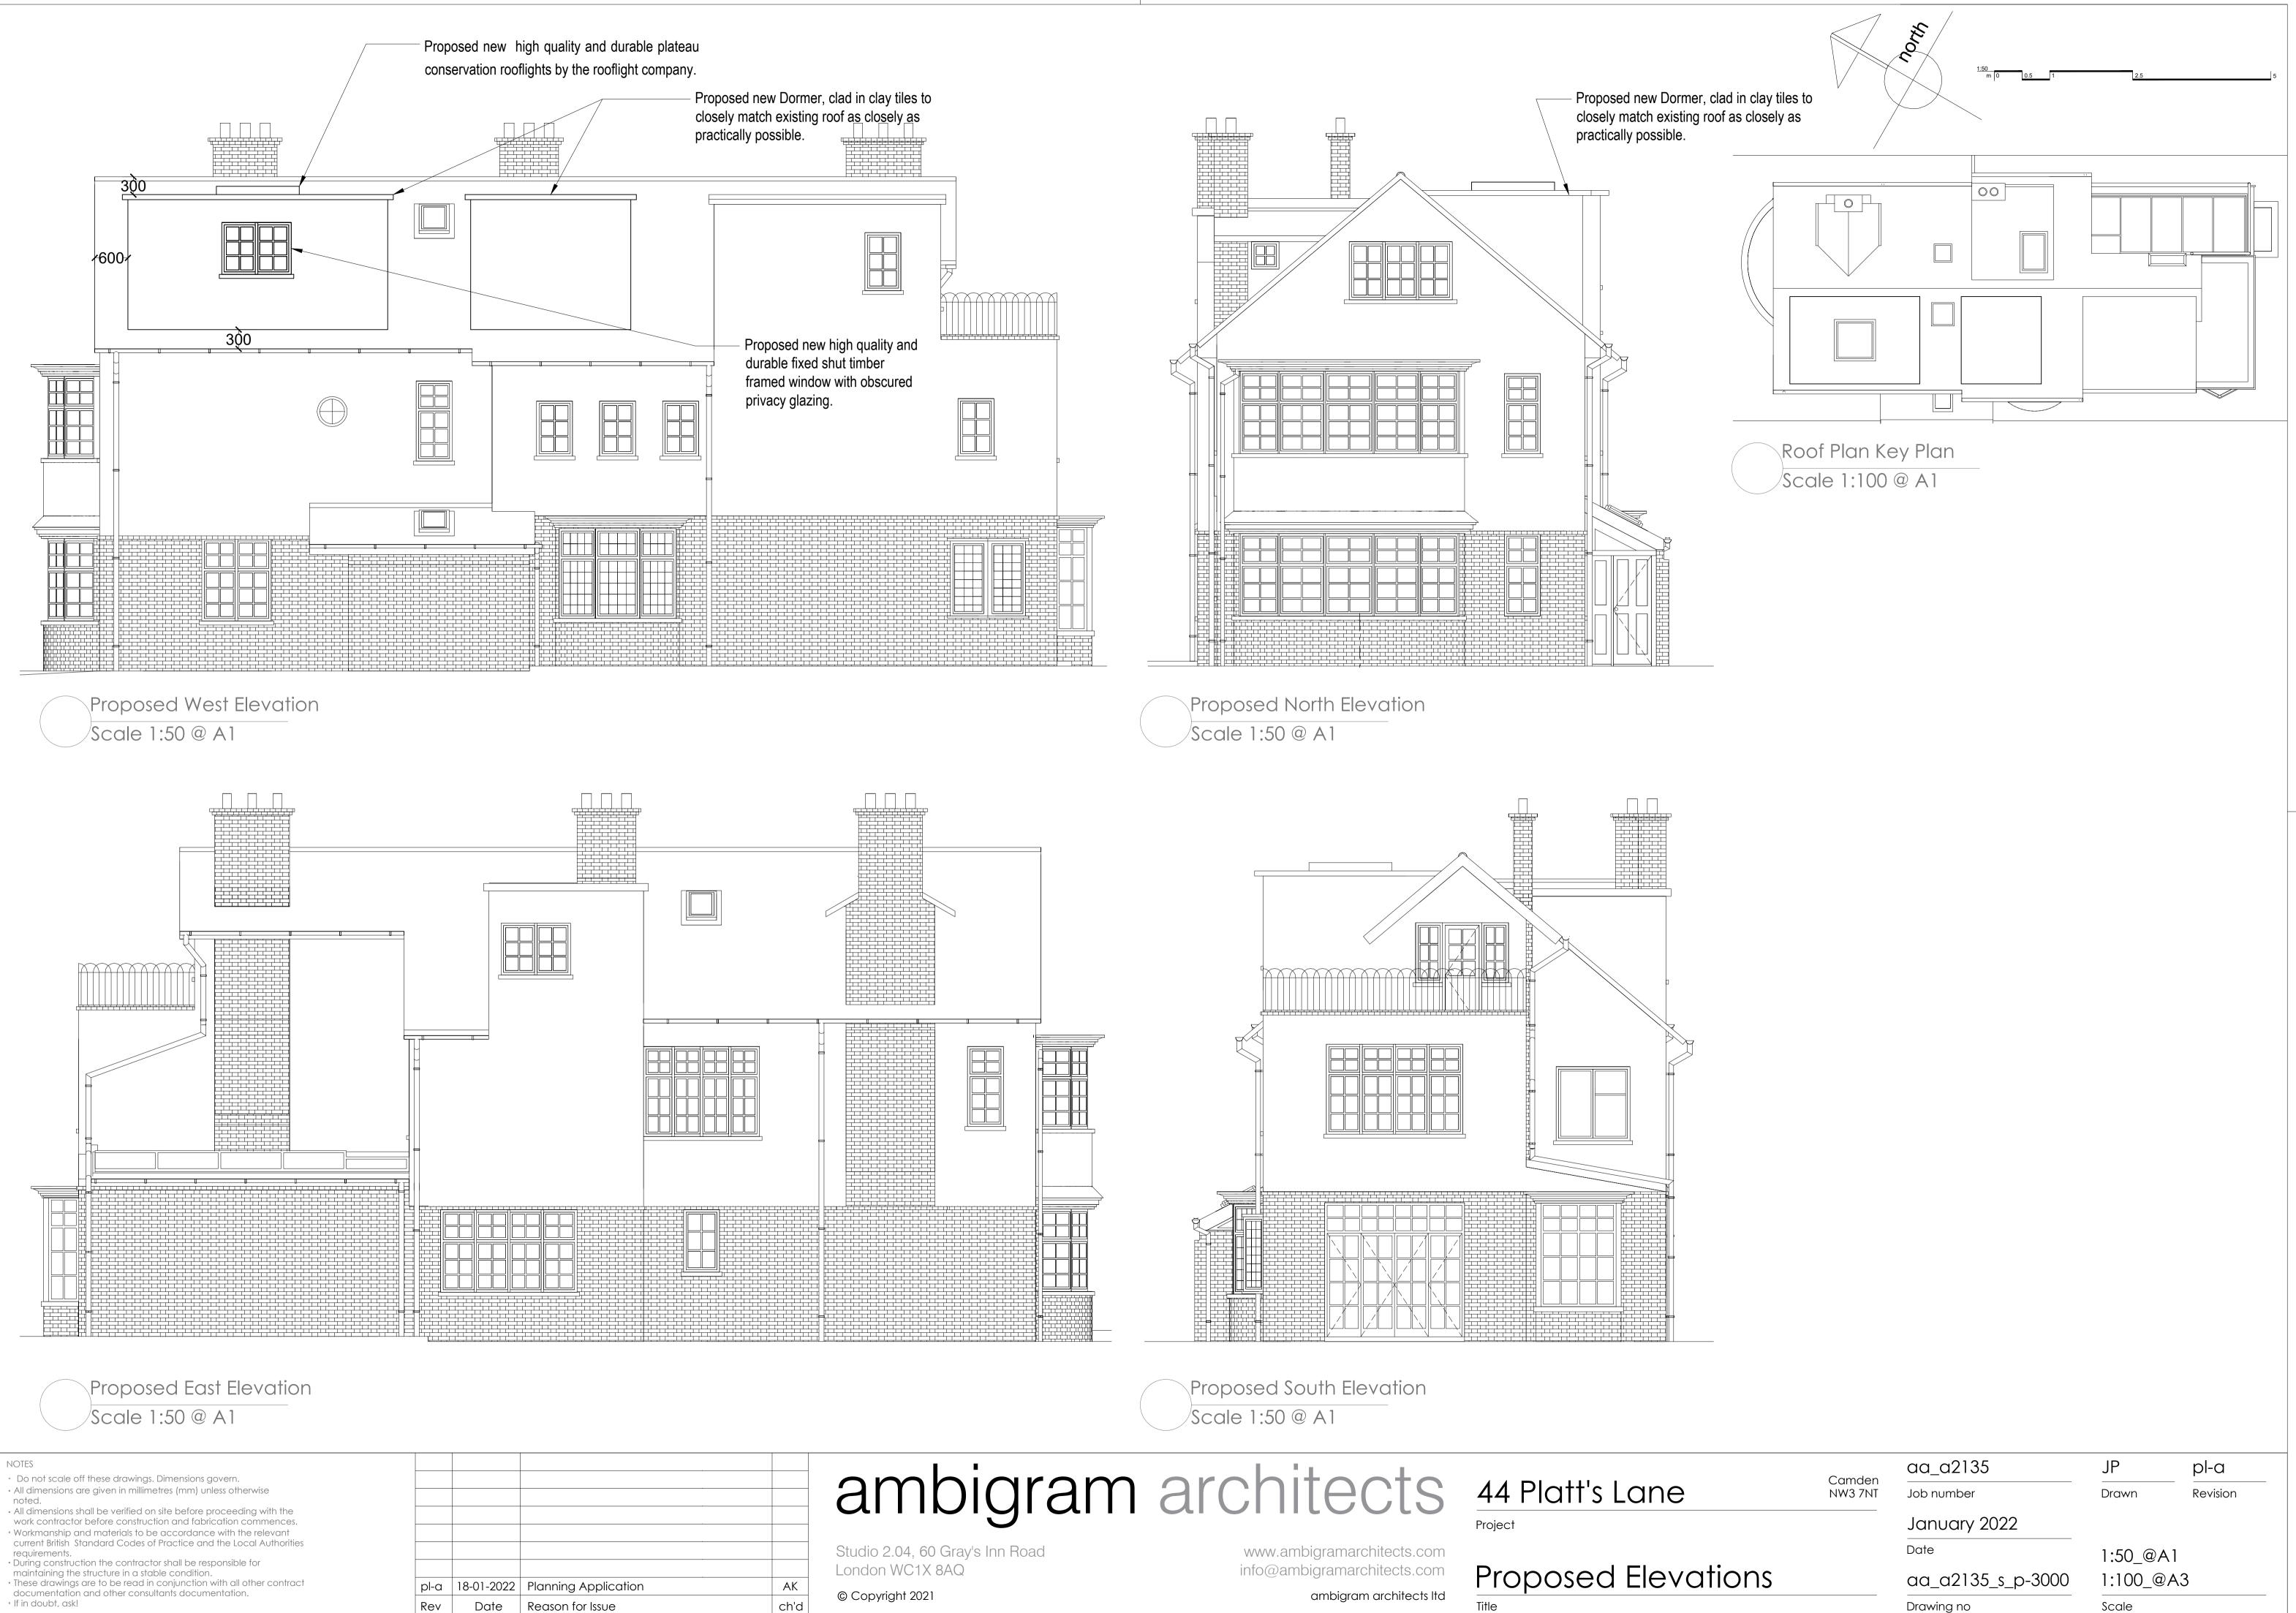

Title

|    | Camden  | aa_a2135          | JP      | pl-a       |
|----|---------|-------------------|---------|------------|
|    | NW3 7NT | Job number        | Drawn   | Revision   |
|    |         | January 2022      |         |            |
|    |         | Date              | 1:50_@A | <b>N</b> 1 |
| ns |         | aa_a2135_s_p-3000 | 1:100_@ | A3         |
|    |         | Drawing no        | Scale   |            |