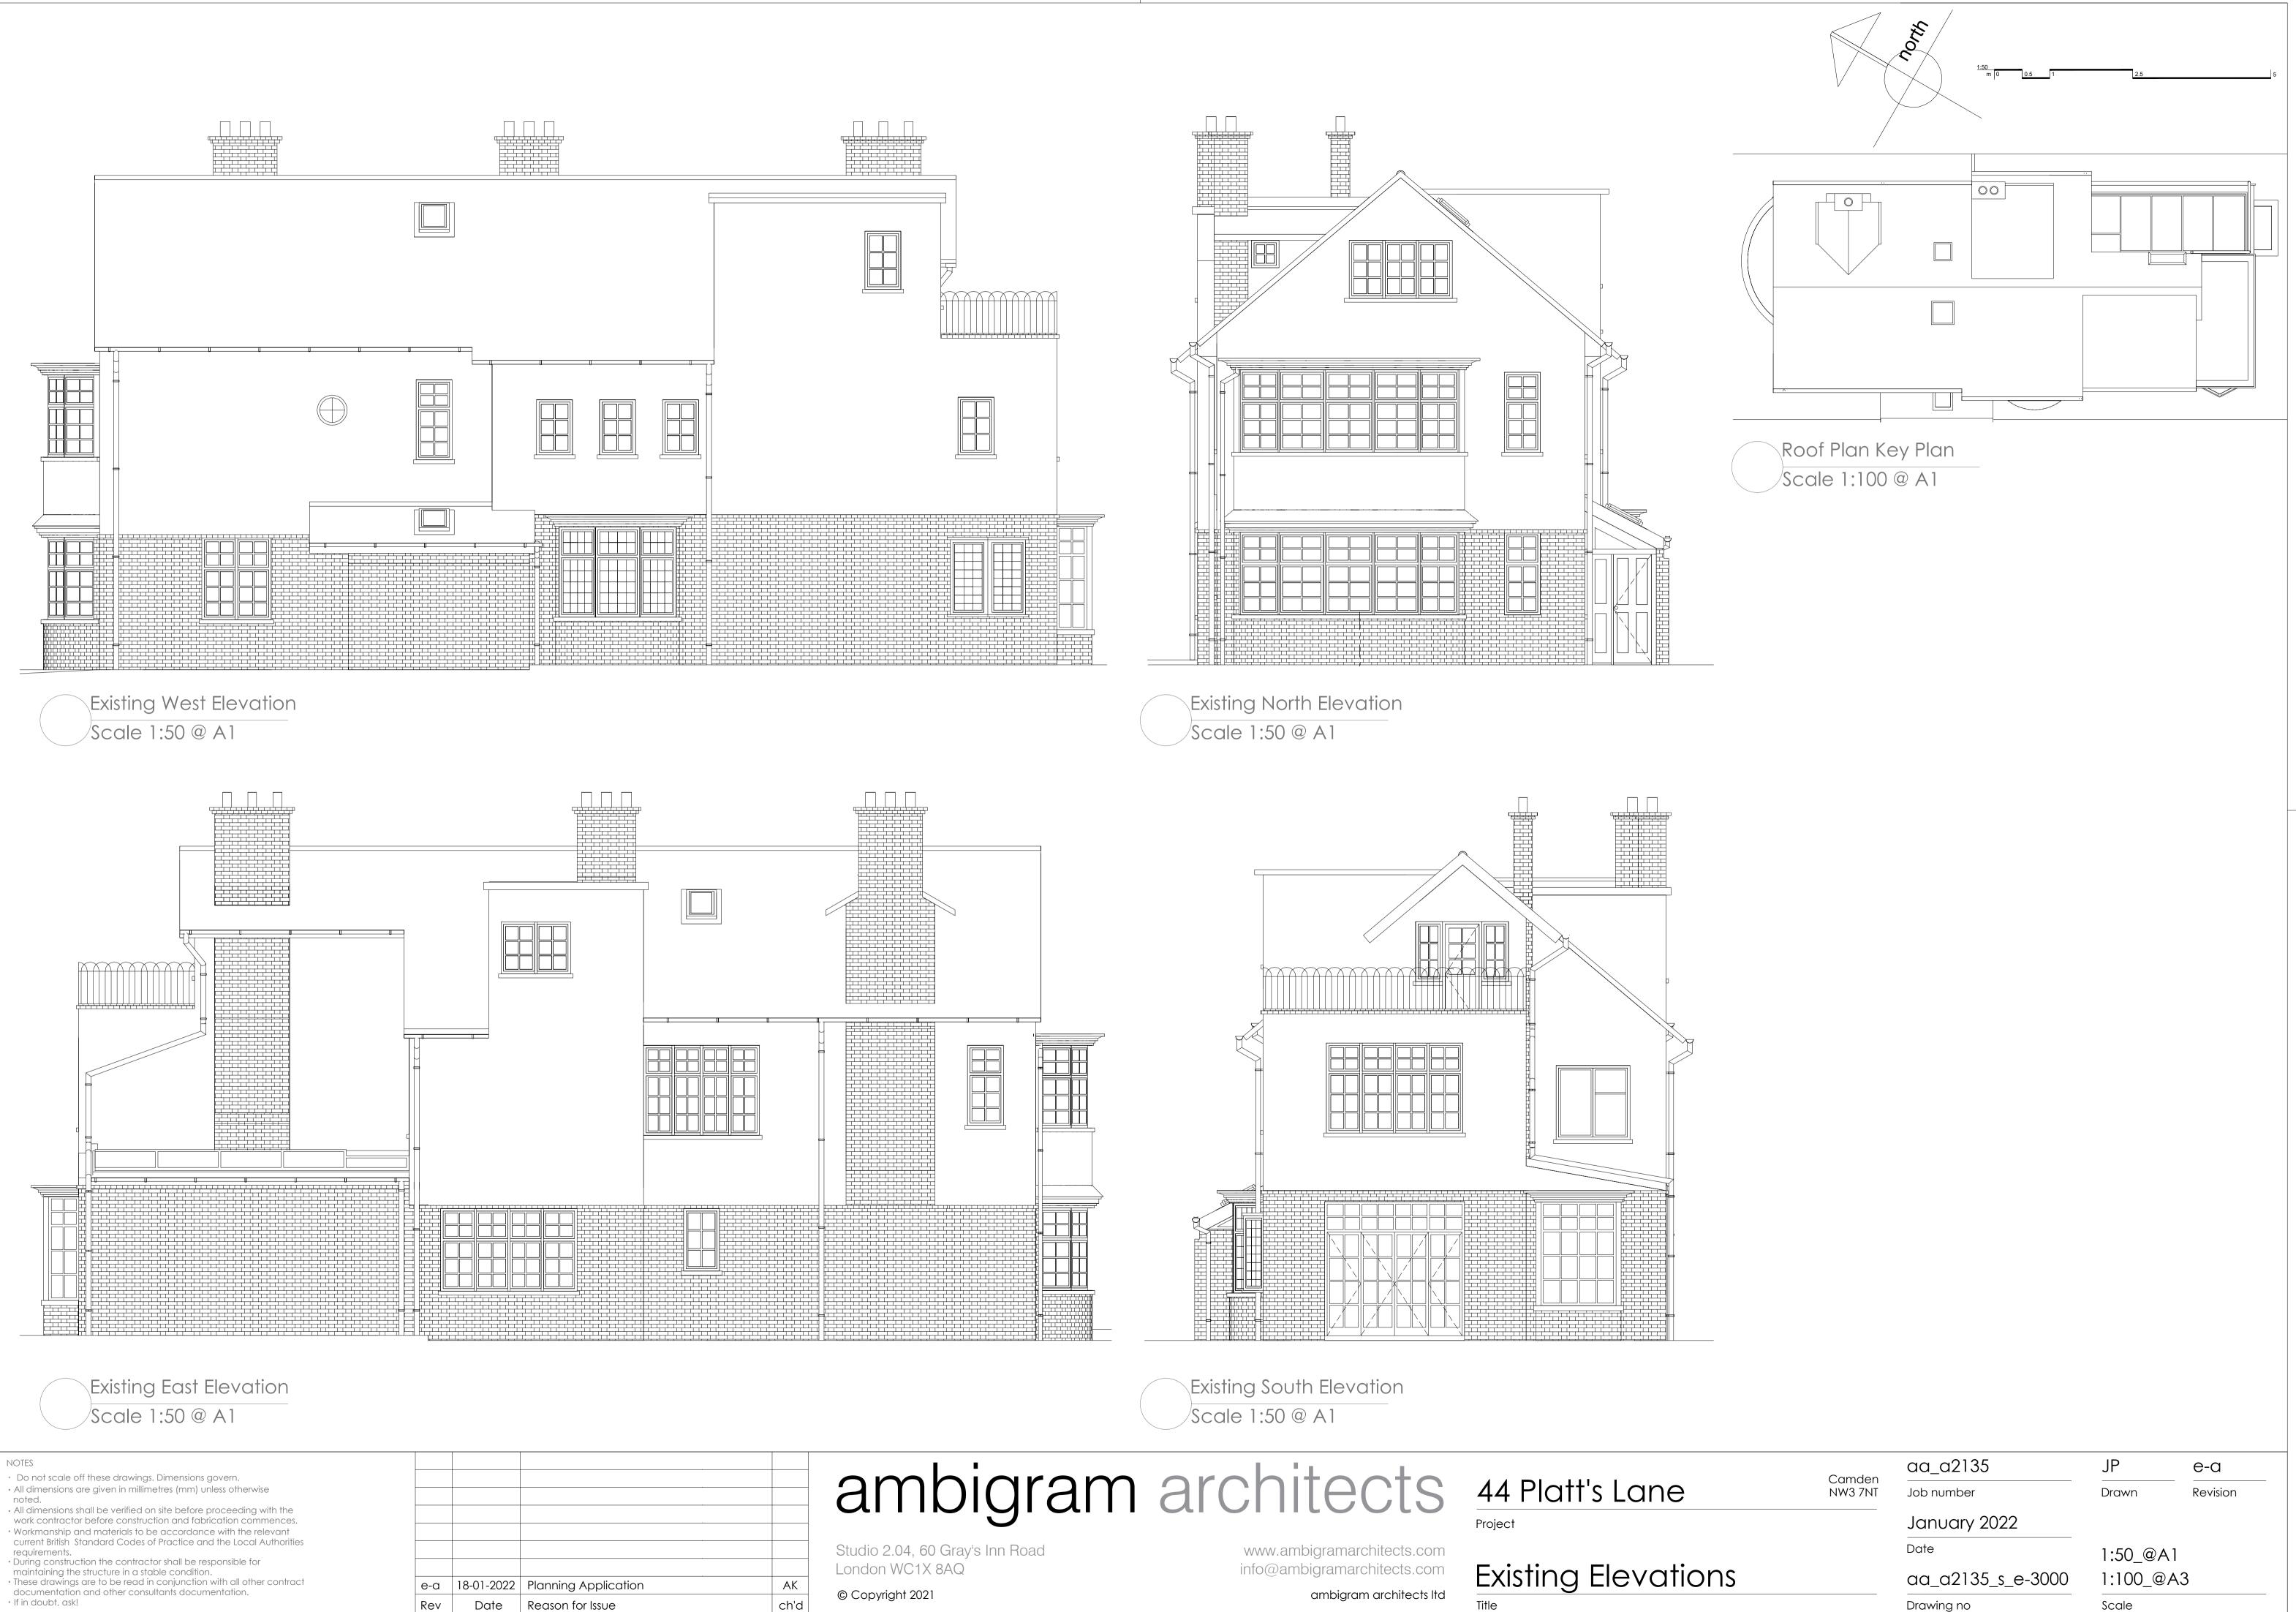

|                   | aa_a2135          | JP      | e-a      |
|-------------------|-------------------|---------|----------|
| Camden<br>NW3 7NT | Job number        | Drawn   | Revision |
|                   | January 2022      |         |          |
|                   | Date              | 1:50_@A | 41       |
|                   | aa_a2135_s_e-3000 | 1:100_@ | A3       |
|                   | Drawing no        | Scale   |          |