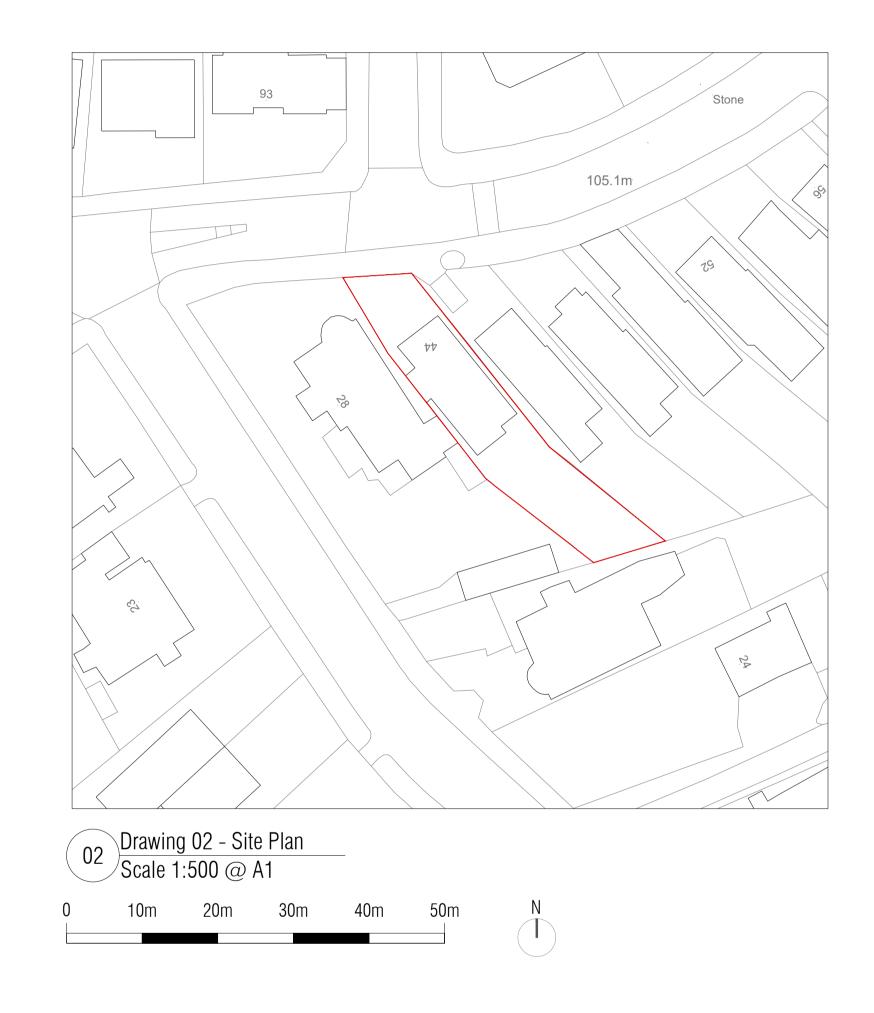

Location and Site Plan

| on       | aa_a2135          | JP                | pl-a     |  |
|----------|-------------------|-------------------|----------|--|
| en<br>NT | Job number        | Drawn             | Revision |  |
|          | January 2022      |                   |          |  |
|          | Date              | 1:500 + 1:1250_@A |          |  |
|          | aa_a2135_s_p-4000 | 1:1000 + 1:2500_@ |          |  |
|          |                   |                   |          |  |