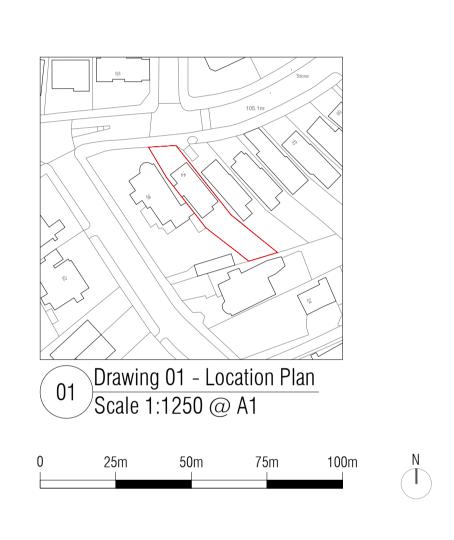

Location and Site Plan

| on       | aa_a2135          | JP                | pl-a     |  |
|----------|-------------------|-------------------|----------|--|
| en<br>NT | Job number        | Drawn             | Revision |  |
|          | January 2022      |                   |          |  |
|          | Date              | 1:500 + 1:1250_@A |          |  |
|          | aa_a2135_s_p-4000 | 1:1000 + 1:2500_@ |          |  |
|          |                   |                   |          |  |