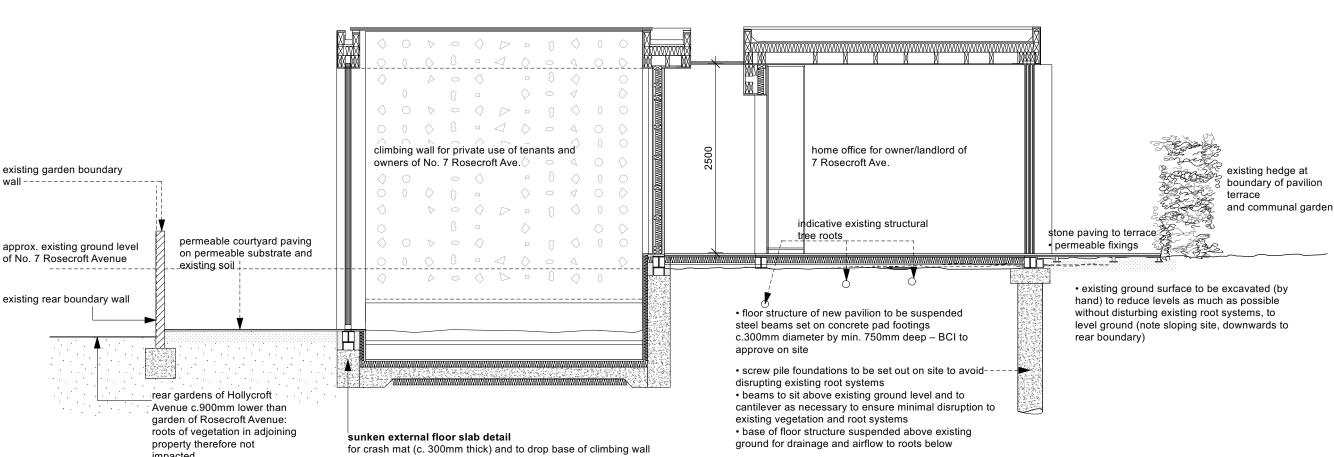

• lowered tiled surface with removable crash pad

• refer to tree reports to clarify excavation procedure

door threshold location

• crash mat area can be extended in depth if necessary, subject to

impacted

• refer to details in arboricultural report for method. All

details to be confirmed by structural engineer and tree

• excavations to be by hand only, and to be inspected on site to confirm appropriate locations of pad footings.

**SECTION BB** 

specialist prior to works commencing on site.

**WILLIAM TOZER** 07.01.22 04.09.20 19.08.20 12.02.20 29.01.20 19.12.19 13.08.19 For Information All dimensions to be checked on site.

Do not scale, except for planning purposes JOB NUMBER Klein 2 7 Rosecroft Avenue, NW3 7QA sections AA and BB proposed 1:50@A3 A/02/501