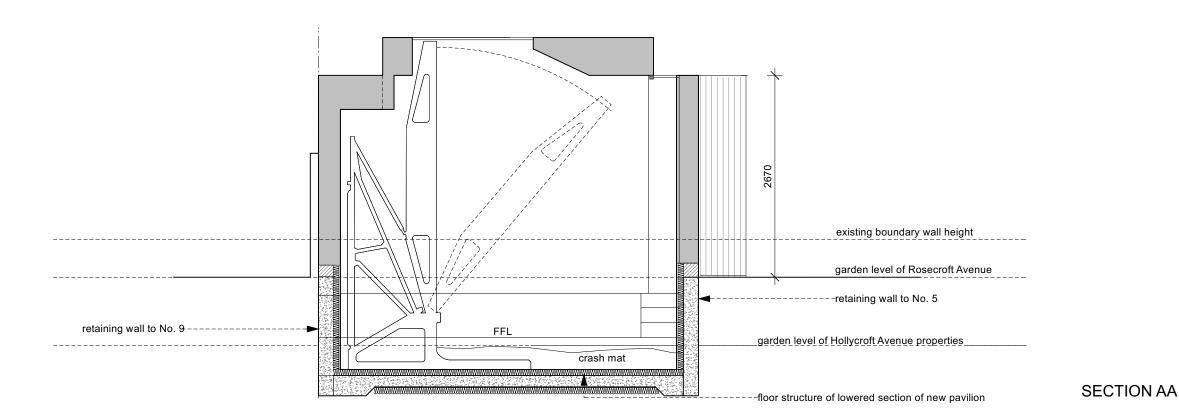

**SECTION BB** 

specialist prior to works commencing on site.

**WILLIAM TOZER** 07.01.22 04.09.20 19.08.20 12.02.20 29.01.20 19.12.19 13.08.19 For Information All dimensions to be checked on site.

Do not scale, except for planning purposes JOB NUMBER Klein 2 7 Rosecroft Avenue, NW3 7QA sections AA and BB proposed 1:50@A3 A/02/501