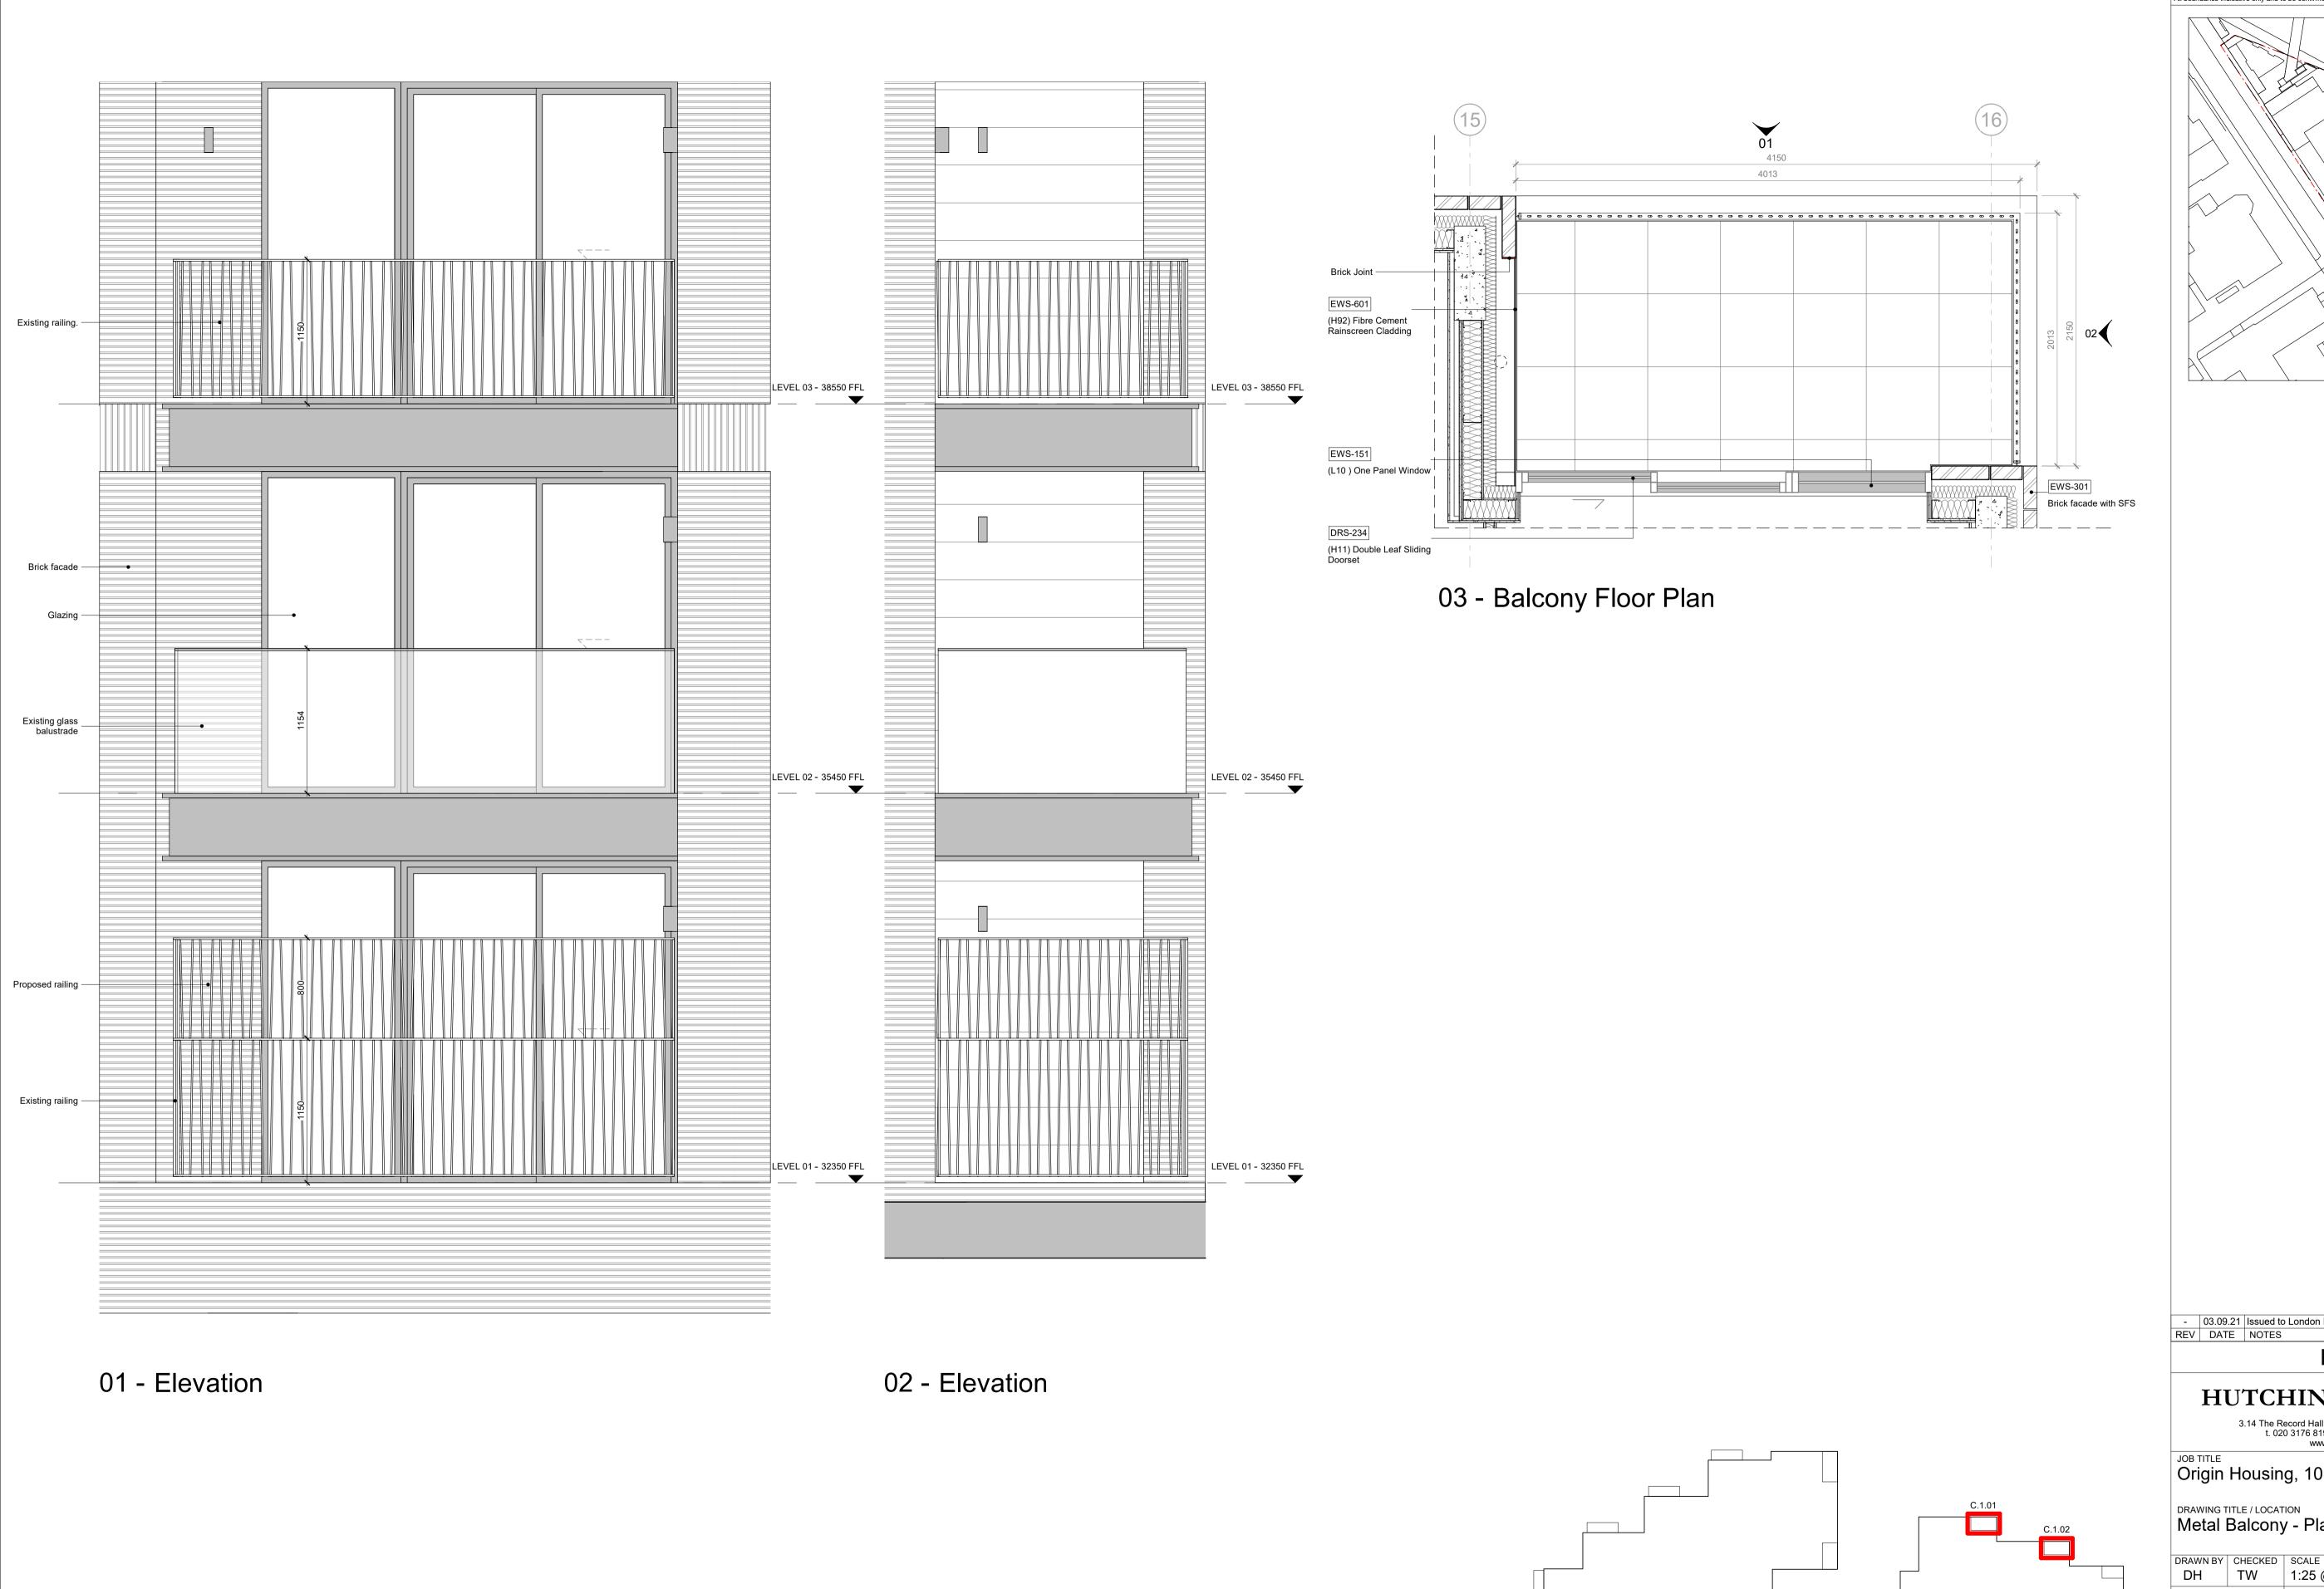

All dimensions are in mm unless otherwise stated
All dimensions to be verified on site before proceeding with the work
Any discrepancies to be notified in writing to Architect immediately
All boundaries indicative only and to be confirmed by others

Metal Balcony - Plans and Elevations

DH TW 1:25 @ A1 / 1:50 @ A3 PLANNING PROJECT S AP 0040 001

CLIENT

SOUTH BLOCK

NORTH BLOCK

Origin Housing

© 2021 HUTCHINSON & PARTNERS Limited