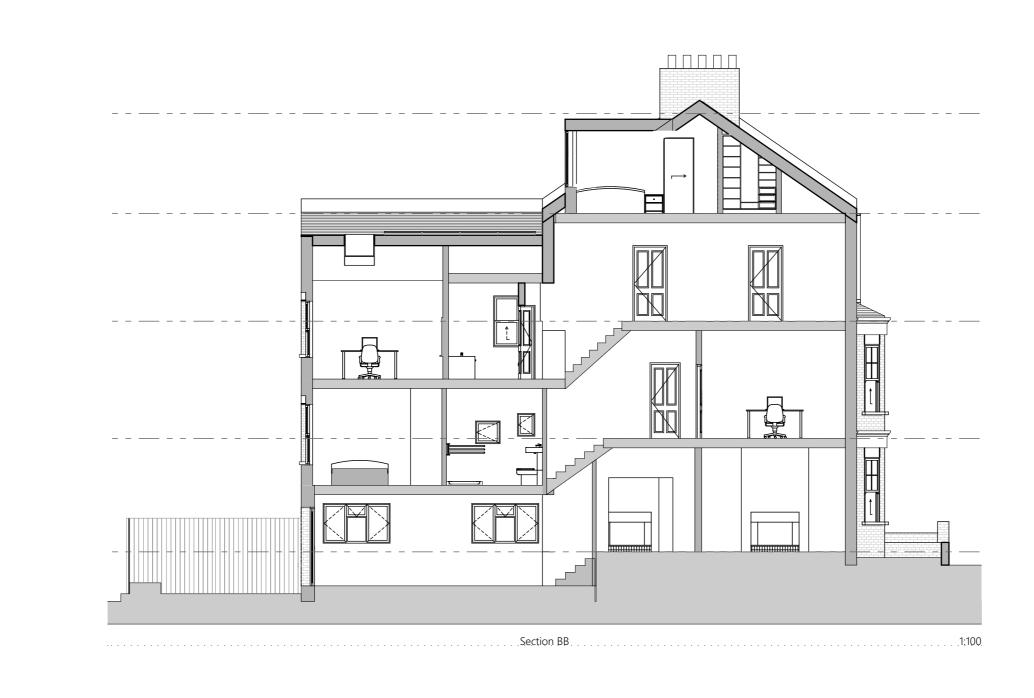

## Project 12 Cressy Road, NW3 2LY

#### Title

Proposed

#### Sections

Issued for

### Planning

Drawn AVT Checked SRH Legend

\_ ----- Property Boundary

Scale 1:100, 1:500 @ A3

Revision Date Description

RevA\_08/10/2021\_Amended dormer dimensions to fall within CPG guidelines RevB\_11/11/2021\_Amended dormer dimensions to fall within CPG guidelines