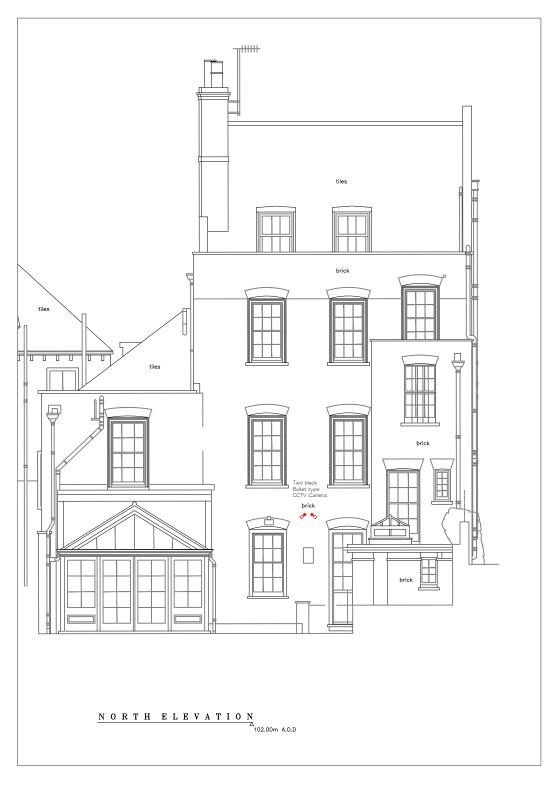

## Rear Elevation

Scale 1 : 100 @ A3

## SIBYL COLEFAX AND JOHN FOWLER

DESIGN STUDIO

89-91 Pimlico Road, London, SWIW 8PH
TEL: 020-7318-6042 FAX: 020-7493-0725

| Project:        | 12 Church Row            |
|-----------------|--------------------------|
|                 | NW3 6UT                  |
| Drawing Title:  | Rear Elevation           |
|                 | Security Camera Position |
| Scale:          | 1-100 @ A3               |
| Date:           | 15.12.21                 |
| Drawn By:       | MC                       |
| Drawing Number: | BN090-01 Rev:            |
| Di              | Dates                    |

## **LEGEND**

BULLET TYPE CCTV CAMERA

ALL DIMENSIONS TO BE CHECKED
DRAWING NOT TO BE SCALED.
ALL DISCREPANCIES TO BE REPORTED TO THE
DESIGNERS.
SAMPLES OF ALL MATERIALS TO BE SUBMITTED
AND APPROVED PRIOR TO MANUFACTURE.
SIBYL COLEFAX AND JOHN FOWLER ARE NOT
RESPONSIBLE FOR DIMENSIONS SUPPLIED BY
OTHERS.