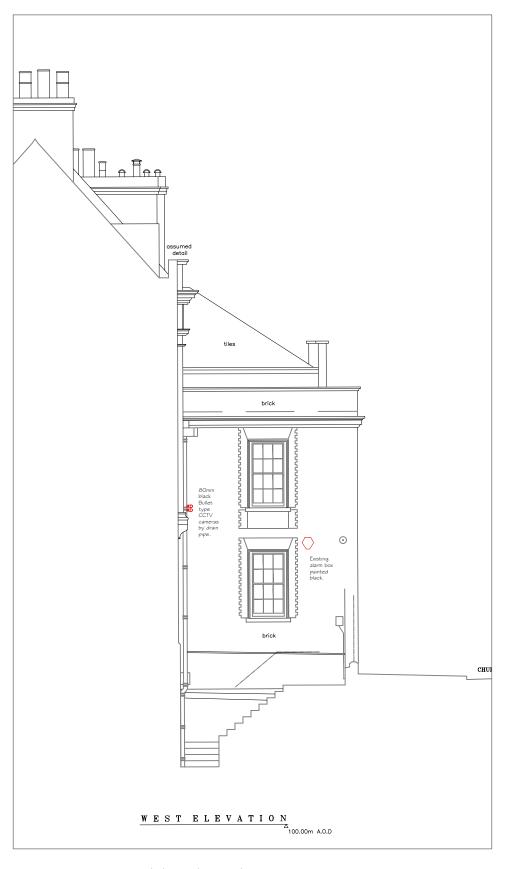

## SIBYL COLEFAX AND JOHN FOWLER DESIGN STUDIO 89-91 Pimilco Road, London, SW1W 8PH TEL: 020-7318-6042 FAX: 020-7493-0725

| Project:        | 12 Church Row            |
|-----------------|--------------------------|
|                 | NW3 6UT                  |
| Drawing Title:  | Front Side Elevation     |
|                 | Security Camera Position |
| Scale:          | 1-100 @ A3               |
| Date:           | 15.12.21                 |
| Drawn By:       | MC                       |
| Drawing Number: | BN090-03 Rev:            |
| B               | Deter                    |

LEGEND BULLET TYPE CCTV CAMERA ы DOME TYPE CCTV CAMERA 0

ALL DIMENSIONS TO BE CHECKED DRAWING NOT TO BE SCALED. ALL DISCREPANCIES TO BE REPORTED TO THE DESIGNERS. SAMPLES OF ALL MATERIALS TO BE SUBMITTED AND APPROVED PRIOR TO MANUFACTURE. SIBYL COLEFAX AND JOHN FOWLER ARE NOT RESPONSIBLE FOR DIMENSIONS SUPPLIED BY OTHERS.